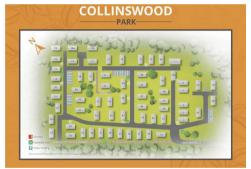

**ROBINSONS** 

**NSC** 

## Collinswood Luton, LU1 4AH £210,000

NO UPPER CHAIN BUILT IN WARDROBES QUIET SECLUDED & SECURE RESIDENTIAL PARK CASH BUYERS ONLY BUYERS MUST BE AGED 45 & OVER DRIVEWAY FOR ONE CAR CASH PURCHASE ONLY WHITE GOODS INCLUDED

NO THROUGH ROAD

**Floor Plan** 

## Area Map



## **Energy Efficiency Graph**







These particulars, whilst believed to be accurate are set out as a general outline only for guidance and do not constitute any part of an offer or contract. Intending purchasers should not rely on them as statements of representation of fact, but must satisfy themselves by inspection or otherwise as to their accuracy. No person in this firms employment has the authority to make or give any representation or warranty in respect of the property.

20 West Street, Dunstable, Bedfordshire, LU6 1SX 20 West Street, Dunstable, Bedfordshire, LU6 1SX robinsons-estates.co.uk sales@robinsons-estates.co.uk