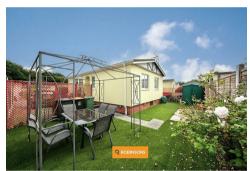

## Residential Park

Luton, LU1 4AH

£210,000

- NO UPPER CHAIN
- BUILT IN WARDROBES
- QUIET SECLUDED & SECURE
  RESIDENTIAL PARK
- UTILITY ROOM
- BUYERS MUST BE AGED 45 & OVER

- DRIVEWAY FOR ONE CAR
- BRAND NEW BOILER
- WHITE GOODS INCLUDED

NO THROUGH ROAD

LOCATED IN CADDINGTON