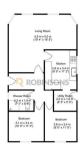

## Residential Park

Luton, LU1 4AH

£210,000

- NO UPPER CHAIN
- BUILT IN WARDROBES
- QUIET SECLUDED & SECURE
  RESIDENTIAL PARK
- UTILITY ROOM
- BUYERS MUST BE AGED 45 & OVER

- DRIVEWAY FOR ONE CAR
- BRAND NEW BOILER
- WHITE GOODS INCLUDED

NO THROUGH ROAD

LOCATED IN CADDINGTON







## Floor Plan



## Area Map



## **Energy Efficiency Graph**













These particulars, whilst believed to be accurate are set out as a general outline only for guidance and do not constitute any part of an offer or contract. Intending purchasers should not rely on them as statements of representation of fact, but must satisfy themselves by inspection or otherwise as to their accuracy. No person in this firms employment has the authority to make or give any representation or warranty in respect of the property.

20 West Street, Dunstable, Bedfordshire, LU6 1SX 20 West Street, Dunstable, Bedfordshire, LU6 1SX robinsons-estates.co.uk sales@robinsons-estates.co.uk