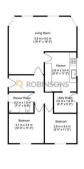

## Residential Park

Luton, LU1 4AH

£225,000

- NO UPPER CHAIN
- BUILT IN WARDROBES
- QUIET SECLUDED RESIDENTIAL
  - PARK
- UTILITY ROOM
- BUYERS MUST BE AGED 45 & OVER

- DRIVEWAY FOR ONE CAR
- BRAND NEW BOILER
- WHITE GOODS INCLUDED

NO THROUGH ROAD

LOCATED IN CADDINGTON







## Floor Plan



## Area Map



## **Energy Efficiency Graph**













These particulars, whilst believed to be accurate are set out as a general outline only for guidance and do not constitute any part of an offer or contract. Intending purchasers should not rely on them as statements of representation of fact, but must satisfy themselves by inspection or otherwise as to their accuracy. No person in this firms employment has the authority to make or give any representation or warranty in respect of the property.

20 West Street, Dunstable, Bedfordshire, LU6 1SX 20 West Street, Dunstable, Bedfordshire, LU6 1SX robinsons-estates.co.uk sales@robinsons-estates.co.uk