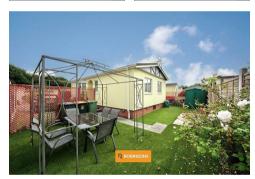

## Residential Park

Luton, LU1 4AH

£225,000

- NO UPPER CHAIN
- BUILT IN WARDROBES
- QUIET SECLUDED RESIDENTIAL
  - PARK
- UTILITY ROOM
- BUYERS MUST BE AGED 45 & OVER

- DRIVEWAY FOR ONE CAR
- BRAND NEW BOILER
- WHITE GOODS INCLUDED

NO THROUGH ROAD

LOCATED IN CADDINGTON