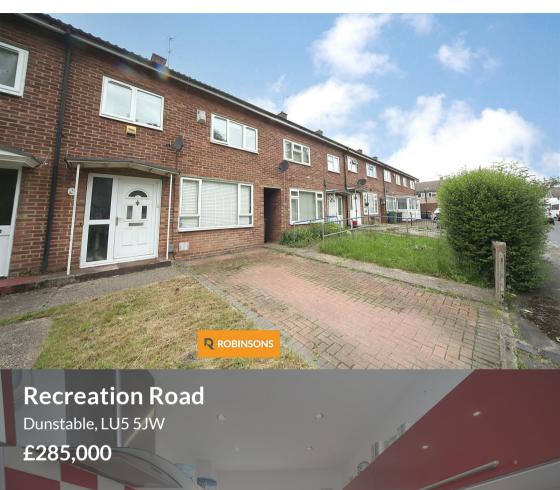

# **ROBINSONS**

- TWO LARGE DOUBLE BEDROOMS
- FANTASTIC BUY TO LET OPPORTUNITY
- DRIVEWAY FOR ONE CAR
- SCOPE FOR LARGE EXTENSION STPP
- HOME ALARM FITTED

DOUBLE GLAZED

OPEN PLAN LIVING / DINING ROOM

HOUGHTON REGIS

LARGE REAR GARDEN

WITHIN CLOSE PROXIMITY TO M1