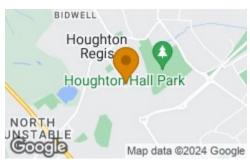

# ROBINSONS



# **Cemetery Road**

Houghton Regis, LU5 5DA

£325,000

- NO UPPER CHAIN
- QUIET HOUGHTON REGIS LOCATION
- SHOWER ROOM
- EXTENDED
- WELL MAINTAINED REAR GARDEN
  WITH SHED & GREENHOUSE

- THREE BEDROOM BUNGALOW
  - VACANT
- GAS CENTRAL HEATING
- GATED DRIVEWAY FOR MULTIPLE CARS
- POTENTIAL FOR EXTENSION STPP









# Floor Plan

# Ground Floor Living/Dining Room

## Total area: approx. 74.8 sq. metres (805.5 sq. feet)



# Area Map



# **Energy Efficiency Graph**









These particulars, whilst believed to be accurate are set out as a general outline only for guidance and do not constitute any part of an offer or contract. Intending purchasers should not rely on them as statements of representation of fact, but must satisfy themselves by inspection or otherwise as to their accuracy. No person in this firms employment has the authority to make or give any representation or warranty in respect of the property.

20 West Street, Dunstable, Bedfordshire, LU6 1SX

20 West Street, Dunstable, Bedfordshire, LU6 1SX

robinsons-estates.co.uk sales@robinsons-estates.co.uk