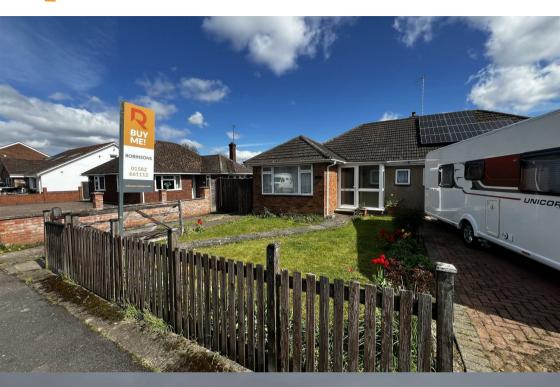

# **Cemetery Road**

Houghton Regis, LU5 5DA

£325,000

- NO UPPER CHAIN
- QUIET HOUGHTON REGIS LOCATION
- SHOWER ROOM
- EXTENDED
- WELL MAINTAINED REAR GARDEN
  WITH SHED & GREENHOUSE

- THREE BEDROOM BUNGALOW
  - VACANT
- GAS CENTRAL HEATING
- GATED DRIVEWAY FOR MULTIPLE CARS
- POTENTIAL FOR EXTENSION STPP