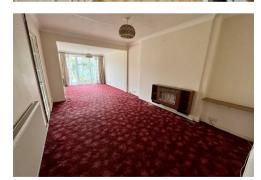

# ROBINSONS



# **Cemetery Road**

Houghton Regis, LU5 5DA

£325,000

- NO UPPER CHAIN
- QUIET HOUGHTON REGIS LOCATION
- SHOWER ROOM
- EXTENDED
- WELL MAINTAINED REAR GARDEN
  WITH SHED & GREENHOUSE

- THREE BEDROOM BUNGALOW
  - VACANT
- GAS CENTRAL HEATING
- GATED DRIVEWAY FOR MULTIPLE CARS
- POTENTIAL FOR EXTENSION STPP









# Floor Plan

# Ground Floor Living/Dining Room

## Total area: approx. 74.8 sq. metres (805.5 sq. feet)



# Area Map



# **Energy Efficiency Graph**









These particulars, whilst believed to be accurate are set out as a general outline only for guidance and do not constitute any part of an offer or contract. Intending purchasers should not rely on them as statements of representation of fact, but must satisfy themselves by inspection or otherwise as to their accuracy. No person in this firms employment has the authority to make or give any representation or warranty in respect of the property.

20 West Street, Dunstable, Bedfordshire, LU6 1SX

20 West Street, Dunstable, Bedfordshire, LU6 1SX

robinsons-estates.co.uk sales@robinsons-estates.co.uk