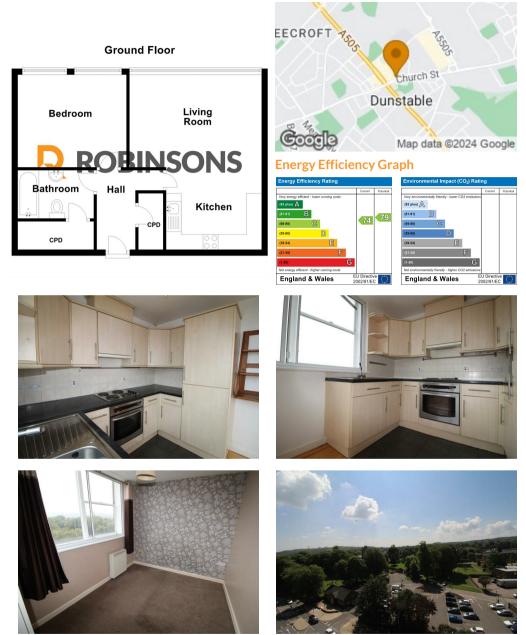

## Priory Heights Dunstable, LU5 4RQ £120,000

- 7TH FLOOR
- SECURE ENTRY
- ONE BEDROOM
- EXCELLENT TRANSPORT LINKS
- 108 YEARS REMAINING ON THE LEASE

- PANORAMIC VIEWS
- LIFT ACCESS
- TOWN CENTRE
- OPEN PLAN
- BUY TO LET POTENTIAL £690PCM