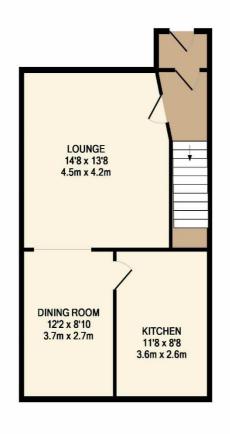

Entrance through feature double entrance door into vestibule and then hall, in turn leading to lounge which is open plan to dining room and with connecting door to kitchen. Upstairs there are three bedrooms, the master en-suite and all having built in wardrobe facilities. A spacious family bathroom completes the accommodation.

1ST FLOOR

**GROUND FLOOR** 

Whilst every attempt has been made to ensure the accuracy of the floor plan contained here, measurements of doors, windows, rooms and any other items are approximate and no responsibility is taken for any error, omission, or mis-statement. This plan is for illustrative purposes only and should be used as such by any prospective purchaser. The services, systems and appliances shown have not been tested and no guarantee as to their operability or efficiency can be given Made with Metropix @2018