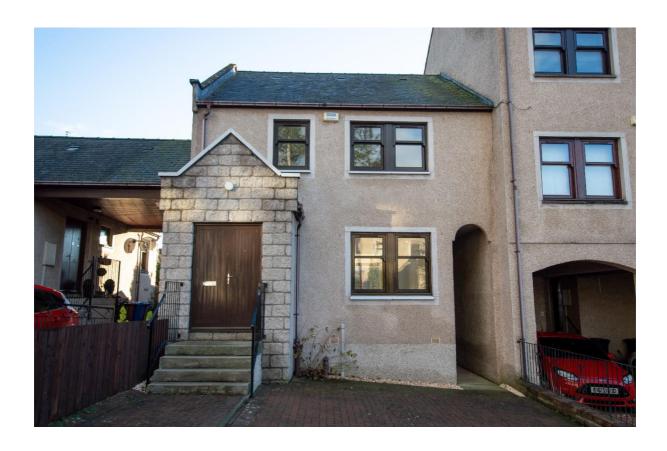

# 4 Heron Rise, Dalclaverhouse, Dundee DD4 9DH Offers Over £168,000

.

Lower Level: Vestibule, Hall, Lounge, Dining Room, Dining Kitchen.

Upper Level: Master Bedroom en-suite, 2 Further Bedrooms, Family Bathroom, Parking, Patio Garden. EPC C

### Registered Office:

Bradley Khan Associates Limited t/a Martin & Co Dundee 10 Whitehall Cresent • Dundee Scotland • DD1 4AU

Registered in Scotland No: SC592501

VAT No: 302 763 525

Nestled within a quiet cul-de-sac location of stylish properties this linked/semi detached villa is part of a very attractive estate which is situated to the North East of Dundee and on the periphery of the city, therefore close to open countryside and also adjacent to Caird Park with its Golf Course and historic castle. The subjects are set on a bus route and also allow easy access to the Kingsway arterial route through Dundee and therefore a wide range of amenities, with Dundee and Angus College, Leisure facilities and also Superstore shopping all close by and a short drive from Ninewells Hospital.

Recently refurbished and therefore in immaculate ready to live in condition, the property offers well proportioned accommodation throughout which includes a newly fitted kitchen with hob, oven and extractor and beautifully appointed new bathroom facilities. Benefits include both Gas Central Heating and Double Glazing, a driveway to the front of the property and enclosed patio garden to the rear.