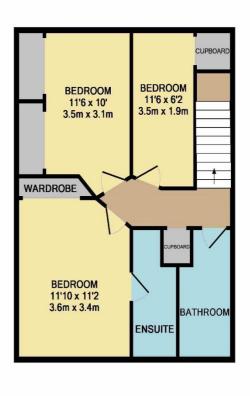

Entrance through feature double entrance door into vestibule and then hall, in turn leading to lounge which is open plan to dining room and with connecting door to kitchen. Upstairs there are three bedrooms, the master en-suite and all having built in wardrobe facilities. A spacious family bathroom completes the accommodation.

1ST FLOOR

**GROUND FLOOR** 

Whilst every attempt has been made to ensure the accuracy of the floor plan contained here, measurements of doors, windows, rooms and any other items are approximate and no responsibility is taken for any error, omission, or mis-statement. This plan is for illustrative purposes only and should be used as such by any prospective purchaser. The services, systems and appliances shown have not been tested and no guarantee as to their operability or efficiency can be given Made with Metropix @2018