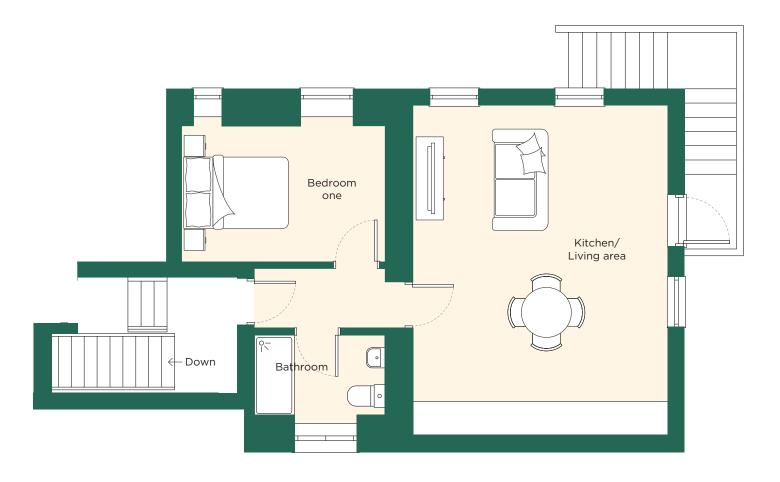

## Apartment Three

A first floor one bedroom apartment.

Apartment three is a one bedroom first floor apartment with an open-plan kitchen and living space. The modern kitchen is fitted with CDA integrated appliances and has been finished to a high standard. The apartment also benefits from off-road parking for one car.

Kitchen/Living area:

5.84m x 4.51m

Bedroom one: 3.60m x 2.39m

Bathroom:

2.31m x 1.41m