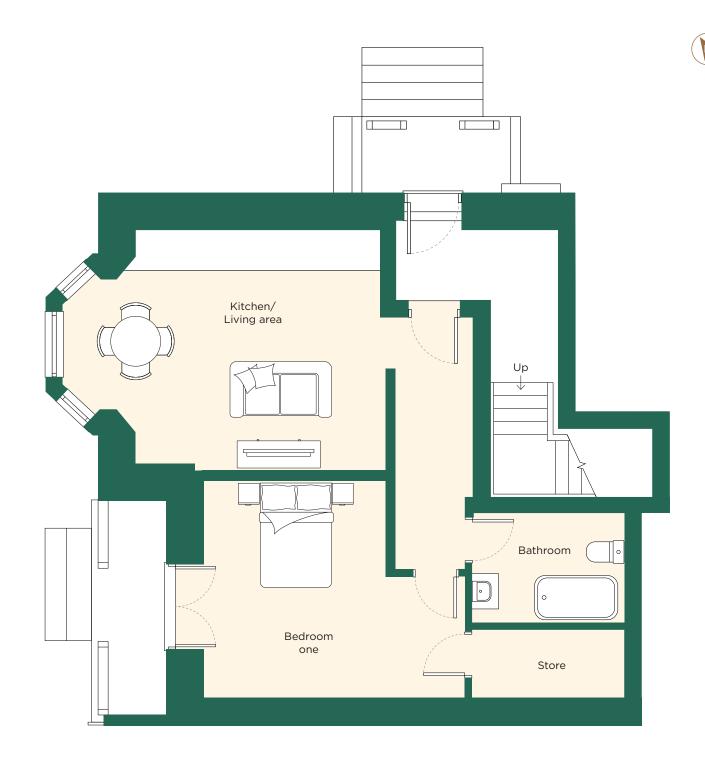

## Apartment One

A ground floor one bedroom apartment.

Apartment one is a one-bedroom ground floor apartment with an open-plan kitchen and living space. The bedroom features French doors that leads out onto its own private garden with access to the street and has a good sized store offering ample storage space. The apartment also has off-road parking for one cars.

Kitchen/Living area: 4.32m x 4.10m

Bedroom one: 4.62m x 3.85m

Bathroom: 2.69m x 1.94m

Store: 2.69m x 1.20m