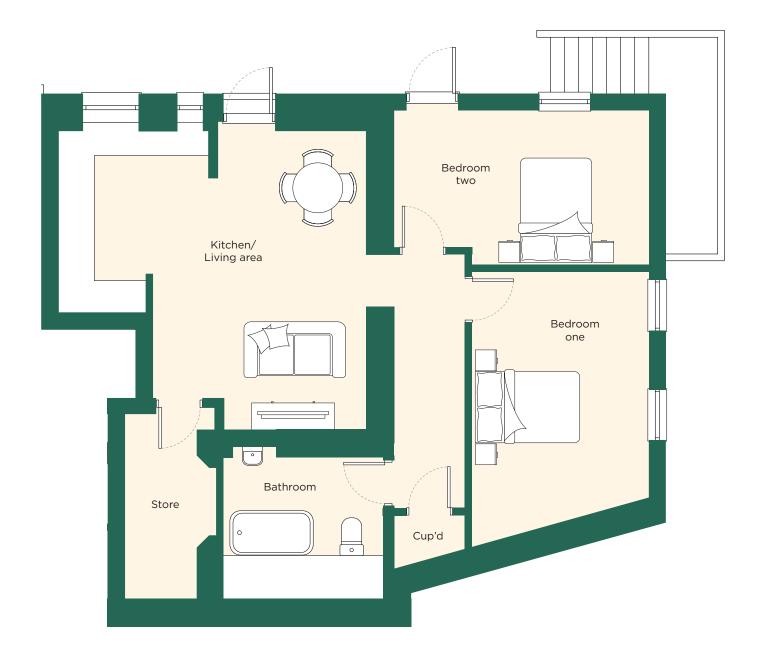

## Apartment Two

A ground floor two bedroom apartment.

Situated on the ground floor, apartment two is a two-bedroom apartment with an open plan kitchen, dining and living area. The modern kitchen is fitted with CDA integrated appliances. There is also a good size store room that could be used as an office space and off-road parking for one car.

Kitchen/Living area: 5.44m x 5.43m

Bedroom one: 4.88m x 3.13m

Bedroom two: 4.51m x 2.73m

Bathroom: 2.82m x 1.73m

Store: 3.27m x 1.61m