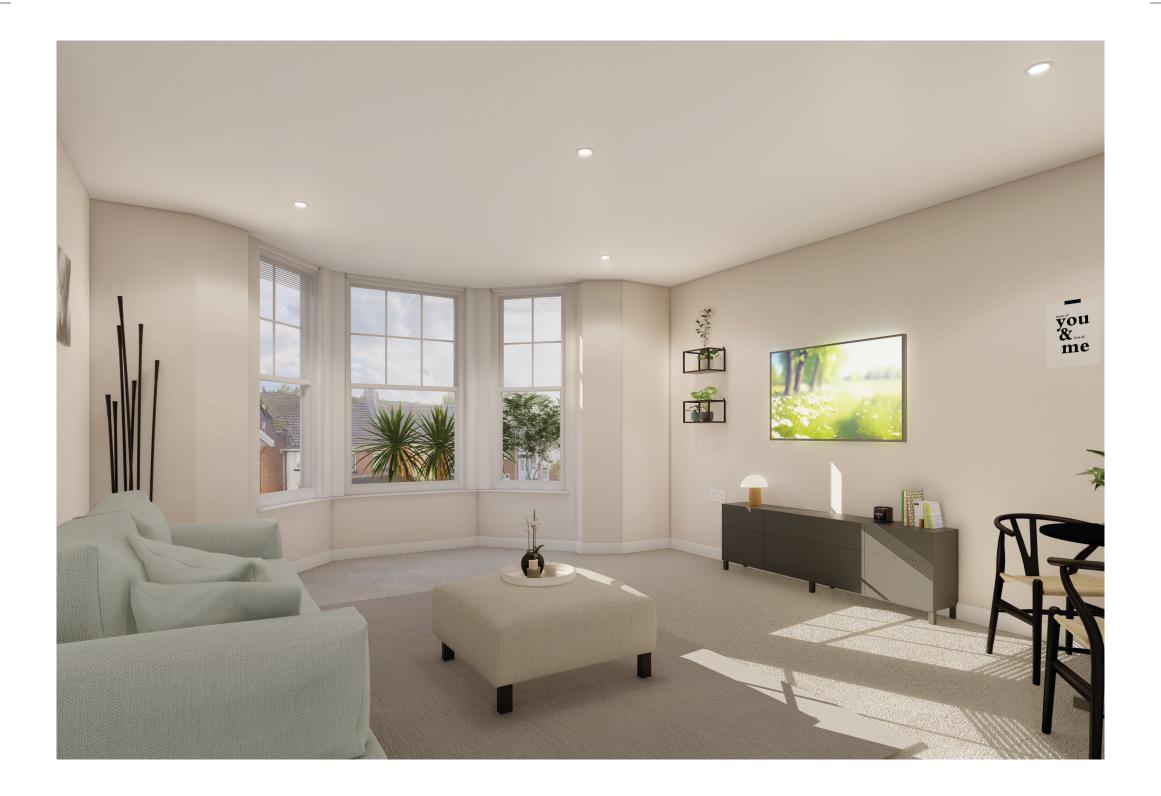

Step inside and be greeted by stylish apartments that have been meticulously transformed. Each space features modern kitchens equipped with integrated appliances, ensuring both style and functionality. The high-quality fixtures and fittings throughout create a sense of sophistication and comfort, making these apartments a perfect place to call home.

#### Internal Finishes

White matt sockets and switches in all living areas, bedrooms and kitchen\*

Johnstones Antique matt white paint to walls, skirting boards and architrave

TV point to living room

\*Upgrades available depending on the stage of build.