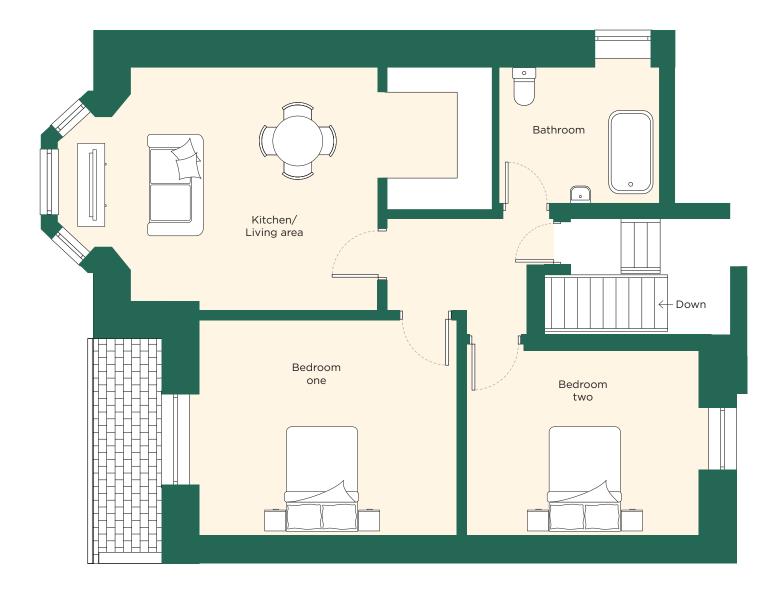

## Apartment Four

A first floor two bedroom apartment.

Apartment four is a first floor two-bedroom apartment which overlooks the front of the property. The modern kitchen and living area offers a great space to unwind and relax in, the kitchen has been fitted with CDA integrated appliance. The apartment benefits from off-road parking for one car.

Kitchen/Living area:

6.55m x 4.46m

Bedroom one:

4.73m x 3.81m

Bedroom two:

4.28m x 3.27m

Bathroom:

2.83m x 2.39m