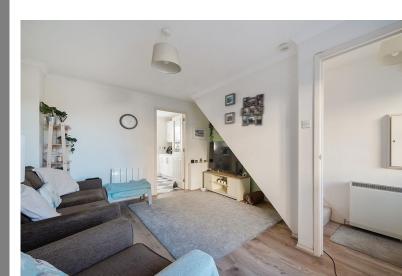

Stepping through the front door, you are welcomed into the entrance hallway leading to a generous sitting room, neutral décor with wood effect laminate flooring up to the kitchen and an electric radiator on the wall. From here, step through to the fitted kitchen and dining room/garden room, which enjoys a lovely outlook over the private garden. Patio doors open to the rear garden, while the additional window provides extra natural light. The kitchen is fully equipped with white matching wall and base units, a built-in induction hob with extractor hood, oven, space for a fridge/freezer and a breakfast bar.