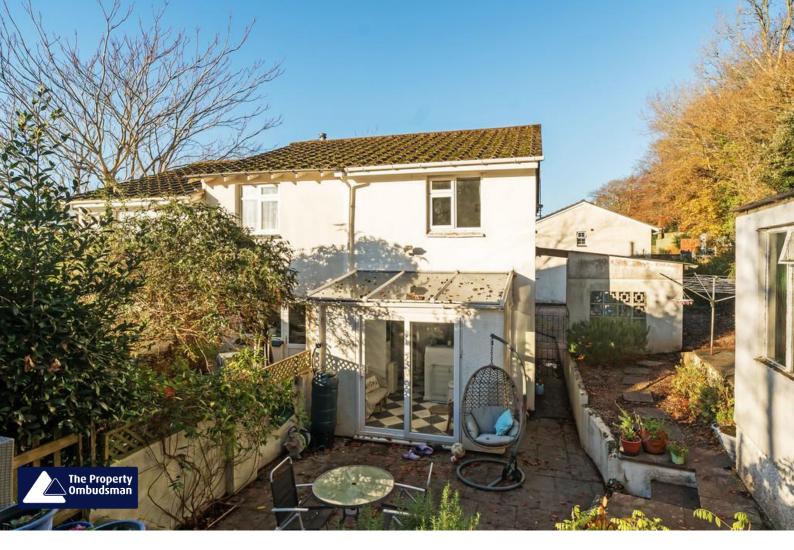

#### the details...

Check out this well-presented end of terrace house, located in a quiet, secluded cul-de-sac. This low-maintenance two-bedroom home offers a fantastic corner plot position with private gardens. The property benefits from allocated parking spaces and a covered carport, ensuring convenience and security.

Stepping through the front door, you are welcomed into the entrance hallway leading to a generous sitting room, neutral décor with wood effect laminate flooring up to the kitchen and an electric radiator on the wall. From here, step through to the fitted kitchen and dining room/garden room, which enjoys a lovely outlook over the private garden. Patio doors open to the rear garden, while the additional window provides extra natural light. The kitchen is fully equipped with white matching wall and base units, a built-in induction hob with extractor hood, oven, space for a fridge/freezer and a breakfast bar.

Outside, the private gardens are bordered by a Devon Bank and adjoin the grounds of the Rowcroft Estate, providing a peaceful, wooded backdrop. The side garden offers a patio area that leads to the main patio outside the garden room, while a raised area features a brick-built shed that could be converted into a home office or hobbies room. The garden further benefits from flower beds, borders, and a gravel sitting-out area, ideal for enjoying the surrounding views.