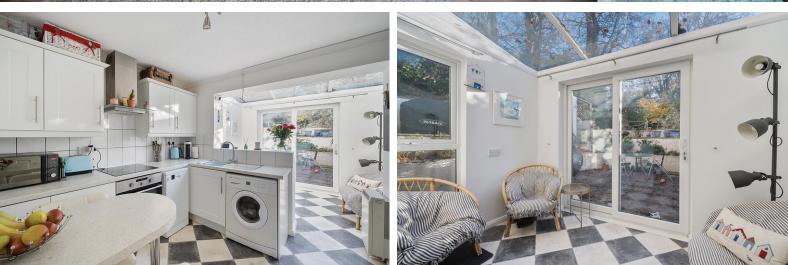

Stepping through the front door, you are welcomed into the entrance hallway leading to a generous sitting room, neutral décor with wood effect laminate flooring up to the kitchen and an electric radiator on the wall. From here, step through to the fitted kitchen and dining room/garden room, which enjoys a lovely outlook over the private garden. Patio doors open to the rear garden, while the additional window provides extra natural light. The kitchen is fully equipped with white matching wall and base units, a built-in induction hob with extractor hood, oven, space for a fridge/freezer and a breakfast bar.

Outside, the private gardens are bordered by a Devon Bank and adjoin the grounds of the Rowcroft Estate, providing a peaceful, wooded backdrop. The side garden offers a patio area that leads to the main patio outside the garden room, while a raised area features a brick-built shed that could be converted into a home office or hobbies room. The garden further benefits from flower beds, borders, and a gravel sitting-out area, ideal for enjoying the surrounding views.