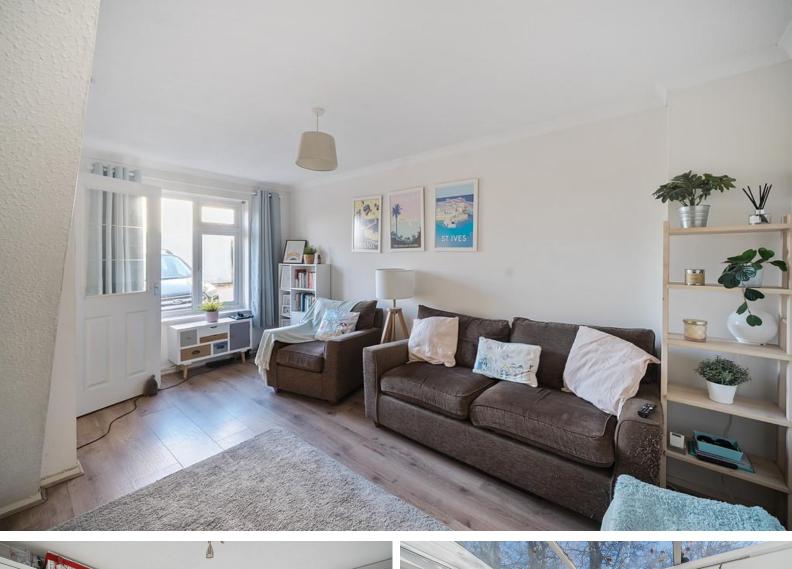

Stepping through the front door, you are welcomed into the entrance hallway leading to a generous sitting room, neutral décor with wood effect laminate flooring up to the kitchen and an electric radiator on the wall. From here, step through to the fitted kitchen and dining room/garden room, which enjoys a lovely outlook over the private garden. Patio doors open to the rear garden, while the additional window provides extra natural light. The kitchen is fully equipped with white matching wall and base units, a built-in induction hob with extractor hood, oven, space for a fridge/freezer and a breakfast bar.