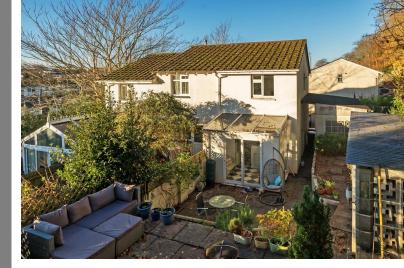

Outside, the private gardens are bordered by a Devon Bank and adjoin the grounds of the Rowcroft Estate, providing a peaceful, wooded backdrop. The side garden offers a patio area that leads to the main patio outside the garden room, while a raised area features a brick-built shed that could be converted into a home office or hobbies room. The garden further benefits from flower beds, borders, and a gravel sitting-out area, ideal for enjoying the surrounding views.