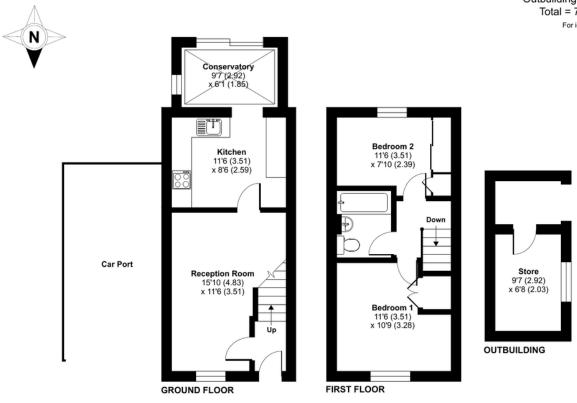

### the floorplan...

## Wordsworth Close, Torquay, TQ2

Approximate Area = 650 sq ft / 66.4 sq m (excludes car port)

Outbuilding = 64 sq ft / 5.9 sq m

Total = 714 sq ft / 66..3 sq m

For identification only - Not to scale

Floor plan produced in accordance with RICS Property Measurement 2nd Edition, Incorporating International Property Measurement Standards (IPMS2 Residential). © ntchecom 2024 Produced for Ashtons Complete (Complete Property). REF: 1220306