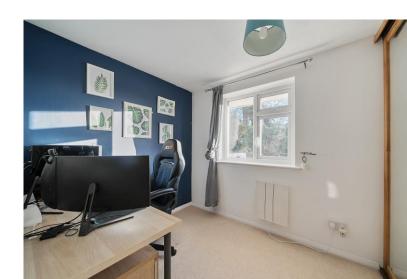

On the first floor, the two good-sized bedrooms offer ample storage with built-in wardrobes, a separate airing cupboard and electric radiators for warmth. The modern bathroom features a white suite with a panelled bath, electric shower, low-level WC, and pedestal wash hand basin.