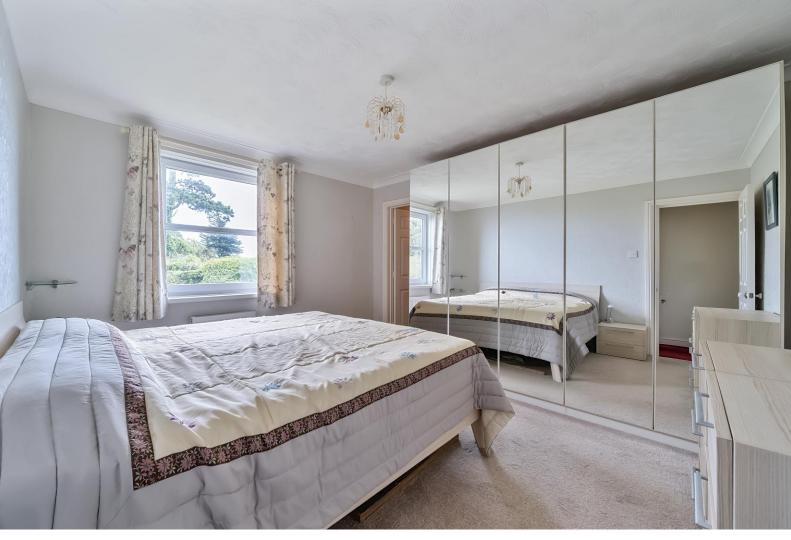

There is a lift and stairs access to the Apartment.

The main Open Plan Living Dining Room has a Sea View, with a balcony overlooking the Communal Gardens, Sea and Beach. Plenty of space and natural light and great for Sunsets and morning Coffee.

The Kitchen has ample cupboards and storage, with work surfaces, space for fridge/freezer, plumbing for a washing machine and space for an electric oven/hob/grill.

There are two Double Bedrooms, the main Bedroom having an En-suite Bathroom and large window. There is also a separate Shower Room.