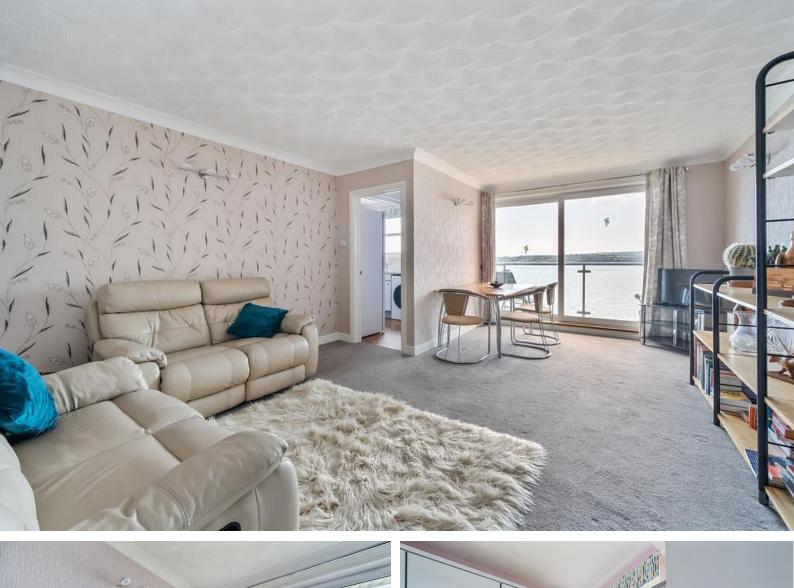

There is a lift and stairs access to the Apartment.

The main Open Plan Living Dining Room has a Sea View, with a balcony overlooking the Communal Gardens, Sea and Beach. Plenty of space and natural light and great for Sunsets and morning Coffee.