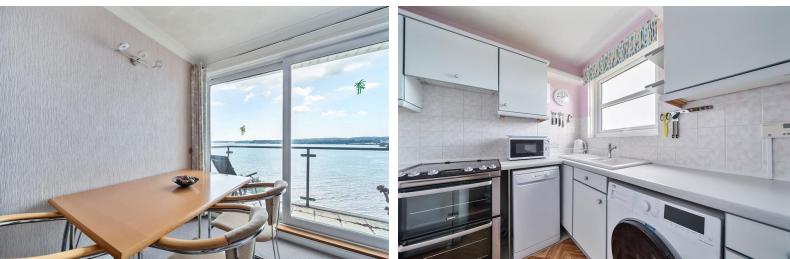

There is a lift and stairs access to the Apartment.

The main Open Plan Living Dining Room has a Sea View, with a balcony overlooking the Communal Gardens, Sea and Beach. Plenty of space and natural light and great for Sunsets and morning Coffee.

The Kitchen has ample cupboards and storage, with work surfaces, space for fridge/freezer, plumbing for a washing machine and space for an electric oven/hob/grill.

There are two Double Bedrooms, the main Bedroom having an En-suite Bathroom and large window. There is also a separate Shower Room.