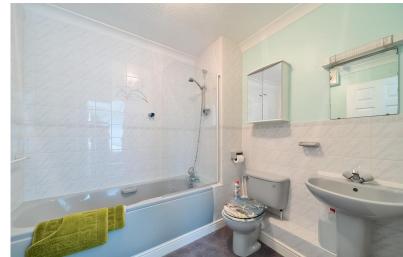

The Kitchen has ample cupboards and storage, with work surfaces, space for fridge/freezer, plumbing for a washing machine and space for an electric oven/hob/grill.

There are two Double Bedrooms, the main Bedroom having an En-suite Bathroom and large window. There is also a separate Shower Room.