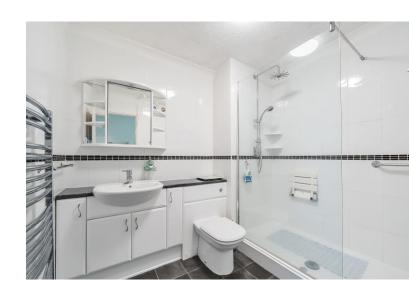

The Kitchen has ample cupboards and storage, with work surfaces, space for fridge/freezer, plumbing for a washing machine and space for an electric oven/hob/grill.

There are two Double Bedrooms, the main Bedroom having an En-suite Bathroom and large window. There is also a separate Shower Room.