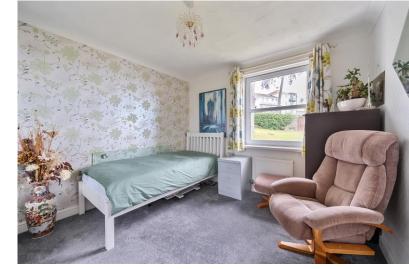

The Kitchen has ample cupboards and storage, with work surfaces, space for fridge/freezer, plumbing for a washing machine and space for an electric oven/hob/grill.

There are two Double Bedrooms, the main Bedroom having an En-suite Bathroom and large window. There is also a separate Shower Room.