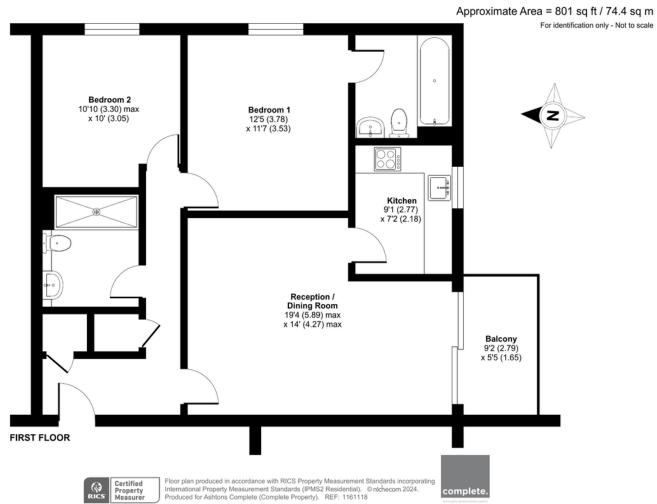

#### the floorplan...

SKETCH PLAN FOR ILLUSTRATIVE PURPOSES ONLY. All measurements and sizes and locations of walls, doors, window fittings and appliances are shown conventionally and are approximate only and cannot be regarded as being a representation either by the Seller or his Agent. We hope that these plans will assist you by providing you with a general impression of the layout of the accommodation. The plans are not to scale nor accurate in detail. © Unauthorised reproduction prohibited.