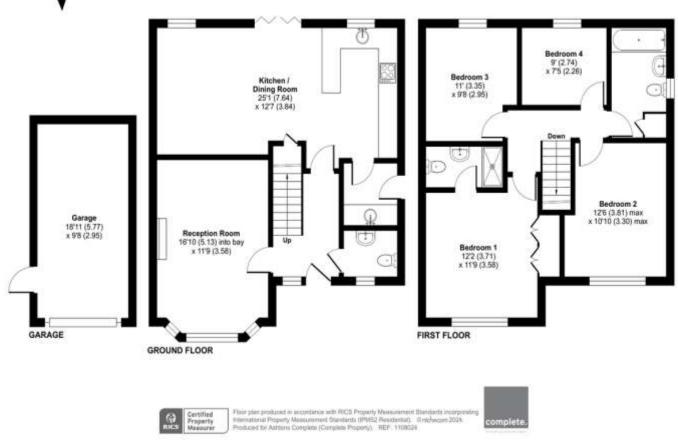

#### the floorplan...

Ν

## Clover Way, Newton Abbot, TQ12

Approximate Area = 1340 sq ft / 124.4 sq m Garage = 182 sq ft / 16.9 sq m Total = 1522 sq ft / 141.3 sq m For identification only - Not to scale

Our note. For clarification we have prepared these sales particulars as a general guide and have not carried out a detailed survey nor tested the services, appliances or fittings. Room sizes should not be relied upon for carpets or furnishings. If there are any important matters which are likely to affect your decision to buy, please contact us before viewing this property. These particulars, whilst believed to be accurate, are set out as a general outline only for guidance and do not constitute any part of an offer or contract. Intending purchasers should not rely on them as statements of representation of fact, but must satisfy themselves by inspection or otherwise as to their accuracy. No person in the employment of Complete Property Services has the authority to make or give any representation or warranty in respect of the property.

SKETCH PLAN FOR ILLUSTRATIVE PURPOSES ONLY. All measurements and sizes and locations of walls, doors, window fittings and appliances are shown conventionally and are approximate only and cannot be regarded as being a representation either by the Seller or his Agent. We hope that these plans will assist you by providing you with a general impression of the layout of the accommodation. The plans are not to scale nor accurate in detail. © Unauthorised reproduction prohibited.