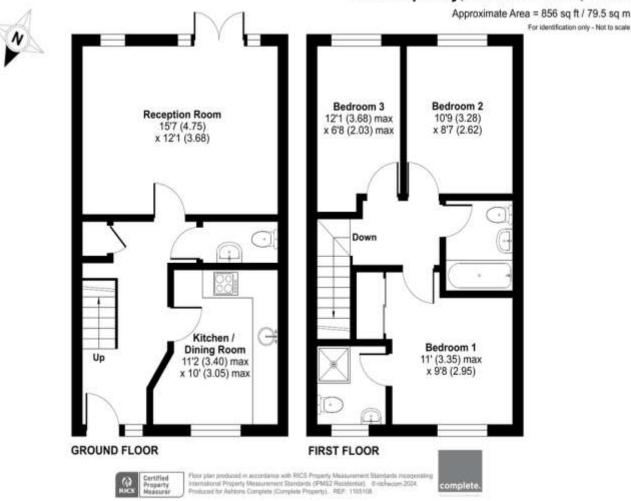

#### the floorplan...

SKETCH PLAN FOR ILLUSTRATIVE PURPOSES ONLY. All measurements and sizes and locations of walls, doors, window fittings and appliances are shown conventionally and are approximate only and cannot be regarded as being a representation either by the Seller or his Agent. We hope that these plans will assist you by providing you with a general impression of the layout of the accommodation. The plans are not to scale nor accurate in detail. © Unauthorised reproduction prohibited.