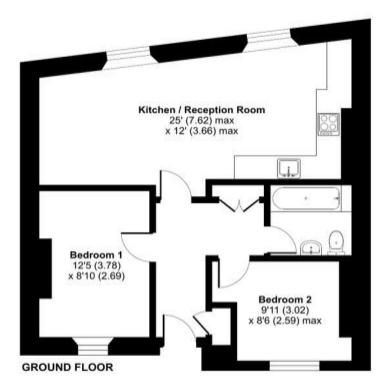

## Courtenay Street, Newton Abbot, TQ12

W)

Approximate Area = 618 sq ft / 57.4 sq m
For identification only - Not to scale

Floor plan produced in accordance with RICS Property Measurement Standards incorporating International Property Measurement Standards (IPMS2 Residential). @nkhecom 2024. Produced for Ashtons Complete (Complete Property). REF: 1104501

SKETCH PLAN FOR ILLUSTRATIVE PURPOSES ONLY. All measurements and sizes and locations of walls, doors, window fittings and appliances are shown conventionally and are approximate only and cannot be regarded as being a representation either by the Seller or his Agent. We hope that these plans will assist you by providing you with a general impression of the layout of the accommodation. The plans are not to scale nor accurate in detail. © Unauthorised reproduction prohibited. As part of the service we offer we may recommend ancillary services to you which we believe will help with your property transaction. We wish to make you aware that should you decide to proceed we will receive a referral fee. This could be a fee, commission, payment or other reward. We will not refer your details unless you have provided consent for us to do so. You are not under

any obligation to provide us with your consent or to use any of these services, but where you do you should be aware of the following referral fee information. You are also free to choose an alternative provider. To find out more about this, please speak to a member of the team.