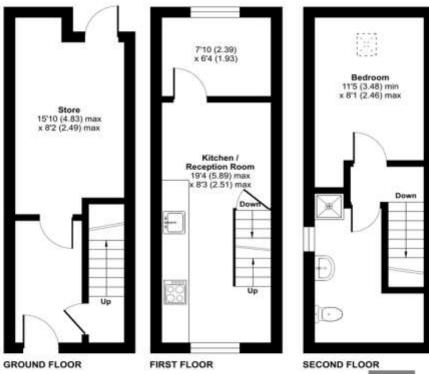

## East Street, Newton Abbot, TQ12

Approximate Area = 632 sq ft / 58.7 sq m For identification only - Not to scale

Floor plan produced in accordance with RICS Properly Measurement Standards incorporating international Property Measurement Standards (RMSS Paradordal). 4 rishwazer 3004. Produced St. Antonia Complete (Complete Reporty).

SKETCH PLAN FOR ILLUSTRATIVE PURPOSES ONLY. All measurements and sizes and locations of walls, doors, window fittings and appliances are shown conventionally and are approximate only and cannot be regarded as being a representation either by the Seller or his Agent. We hope that these plans will assist you by providing you with a general impression of the layout of the accommodation. The plans are not to scale nor accurate in detail. © Unauthorised reproduction prohibited.