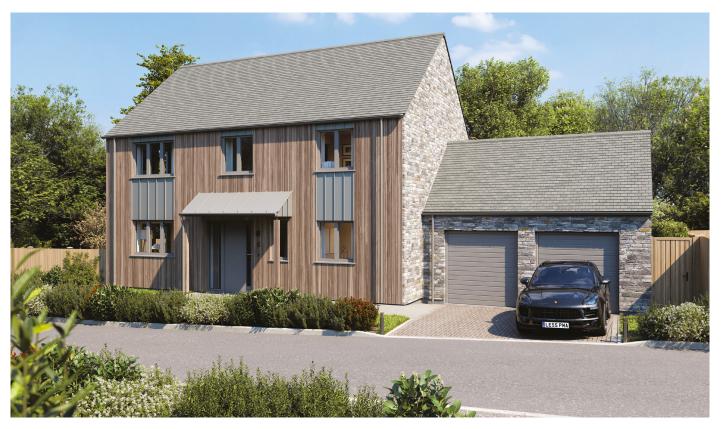

# **Sweetbriar**

Computer generated images are for illustrative purposes only

The Sweetbriars are luxurious 4-bedroom eco homes. They comprise a master bedroom with dressing area and ensuite, a guest room with ensuite, an additional double bedroom, and one single bedroom. There is also a separate study, ideal for working from home, and a family bathroom.

At the heart of each Sweetbriar is a large and welcoming living-kitchen-dining space that opens out to the garden through patio doors. This space incorporates a solid wood kitchen with quartz worktops and an undermounted kitchen sink. There is also a convenient downstairs WC and a dedicated laundry

room. Engineered wood floors, 100% wool carpets, and underfloor heating are fitted throughout.

These fabric-first homes benefit from superior insulation and airtightness, triple-glazed windows, MVHR, and Air Source Heat Pumps. This means they use far less energy than equivalent traditional buildings. This helps future-proof these homes as energy costs continue to rise.

Each Sweetbriar is also wired for full-fibre broadband and convenient datapoints that help enable reduced EMF zones. They also have a double garage, two off-road parking spaces, and an electric vehicle charging point.

## 4 Bedrooms Double Garage\*

\* Please refer to working drawings for garage access per plot