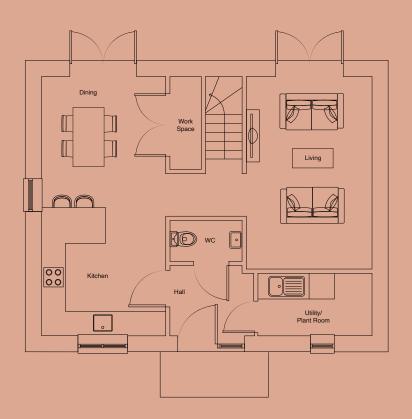

Downstairs, the open plan kitchen-dining space incorporates a solid wood kitchen with quartz worktops and an undermounted kitchen sink. High-performance patio doors open onto the garden. There is also a hidden workspace area in the dining room, making it easy to keep work and home life distinct, a convenient ground floor WC, a dedicated laundry room, and a further separate living room.

## Total internal area: 100sqm

(Floorplans and dimensions for Plot 7)

## **Ground Floor**

| Kitchen    | 3.04m x 2.93m | 8.9msq  |
|------------|---------------|---------|
| Dining     | 3.41m x 3.04m | 2.2msq  |
| Living     | 4.70m x 3.06m | 14.4msq |
| WC         | 1.77m x 1.01m | 1.6msq  |
| Utility    | 2.78m x 1.52m | 3.6msq  |
| Work Space | 0.75m x 2.26m | 1.69msa |