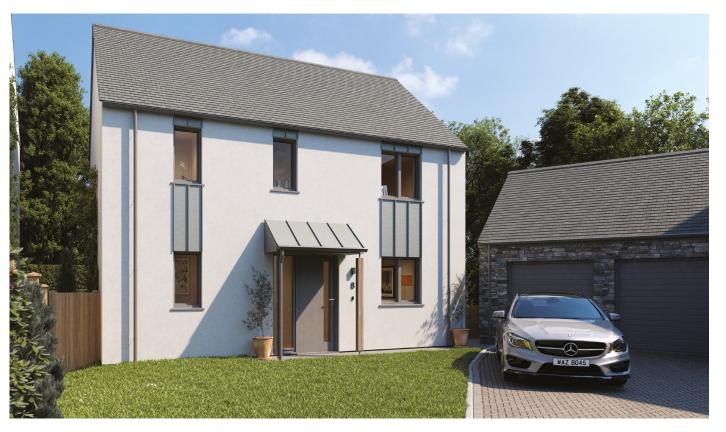

## Celeste

Computer generated images are for illustrative purposes only

\*Please note that Plot 7 and 8 have a single garage each. The elegant three-bedroom Celestes feature superior airtightness, insulation, and construction. As eco homes, they incorporate MVHR systems, Air Source Heat Pumps, and triple-glazed windows by Nordan.

The Celestes also offer a single garage and two off-road parking spaces. Each comes equipped with full-fibre broadband, an electric vehicle charging port, and wired datapoints that can create reduced EMF zones.

**PLOT 7 & 8** 

3 Bedrooms Single Garage