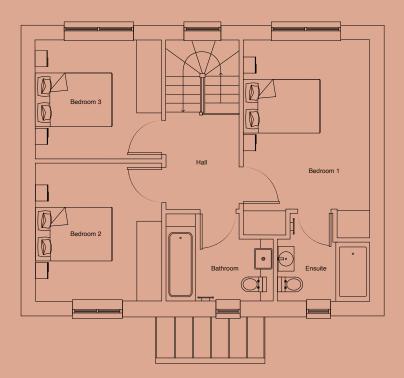

The living environment inside the Celestes includes a master bedroom with ensuite, two additional double bedrooms, and a family bathroom. Engineered wood floors, 100% wool carpets, and underfloor heating are present throughout.

## Total internal area: 100sqm

(Floorplans and dimensions for Plot 7)

## **First Floor**

| Bedroom 1  | 4.10m x 3.05m | 13.6msq |
|------------|---------------|---------|
| Ensuite    | 2.23m x 1.42m | 3.8msq  |
| Bedroom 2  | 3.40m x 3.05m | 10.1msq |
| Bathroom 3 | 3.05m x 2.89m | 8.7msq  |
| Bathroom   | 2.60m x 2.21m | 4.5msa  |