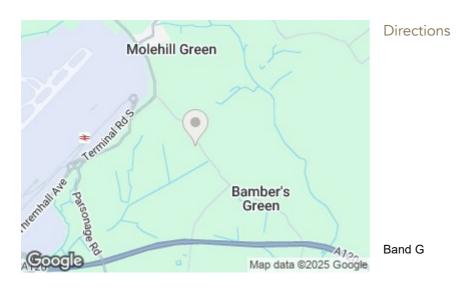

- - horses permitted)
- Peaceful rural location near Takeley with easy access to M11, A120 & Stansted Airport
- Long private driveway with ample parking for multiple vehicles
- Separate utility/boot room and guest cloakroom
- Council Tax Band G