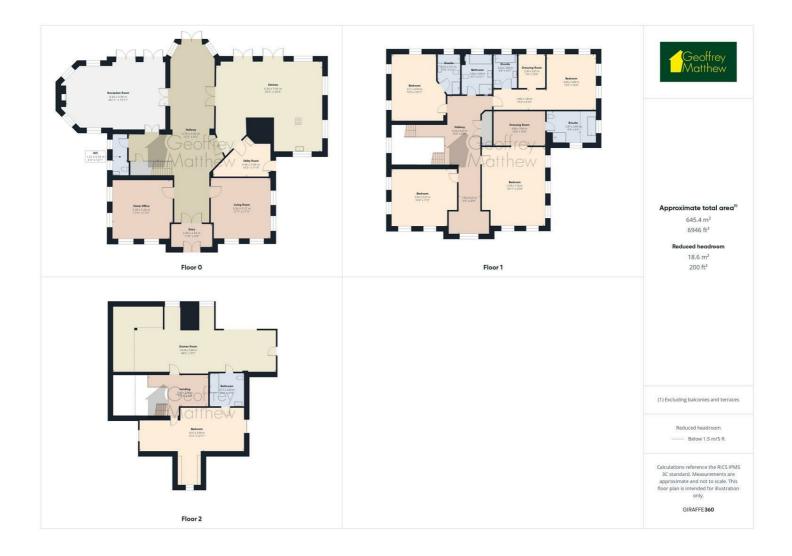

The accommodation is arranged over three well-planned floors. The ground floor offers generous and flexible living space, including a cosy family room, a large home office, formal dining room, guest cloakroom, and a practical utility room. At the heart of the home is a bright and expansive open-plan kitchen, dining, and living area — perfect for both everyday family life and entertaining. The kitchen is fully fitted with high-quality appliances and features extensive storage, including a walk-in pantry.

On the first floor, you'll find four generously sized double bedrooms, three of which benefit from their own en-suite bathrooms. The principal bedroom and a second bedroom also feature walk-in dressing areas, providing ample storage and a touch of luxury. A stylish family bathroom serves the remaining rooms, complete with both a separate bathtub and walk-in shower.

The second floor offers two additional double bedrooms, ideal for use as guest suites, a home office, or a playroom. These rooms are connected by a modern Jack and Jill bathroom, making the top floor a flexible and self-contained space perfect for older children, visitors, or entertaining.