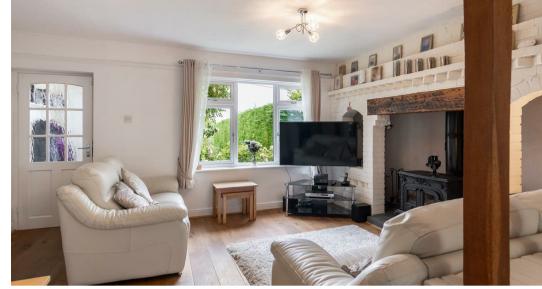

£600,000 TILEGATE ROAD, ONGAR, , CM5 0ED

An opportunity to purchase this beautifully presented Four Bedroom Semi-Detached country cottage located in the farming hamlet of Magdelan Laver. This super home is surrounded by open countryside and offers generous accommodation that includes: A lounge with exposed beams and log burner, Study area, immaculately presented kitchen/dining room with doors to the garden, there is also a ground floor cloakroom. On the first floor the property has four bedrooms and a large family bathroom. The property is complimented by a large garden with outbuildings and to the front there is a long driveway providing ample off road parking. The property is just a short drive from a mainline station at Harlow Mill and easy access into London Via Epping and the Central Line.

## ENTRANCE PORCH 5'3 x 5'5 (1.60m x 1.65m)

LIVING ROOM 17'10 x 12'0 (5.44m x 3.66m)

STUDY 15' x 8'1 (4.57m x 2.46m)

DINING AREA 11'1 x 8'9 (3.38m x 2.67m)

KITCHEN 11'1 x 8'6 (3.38m x 2.59m)

CLOAK ROOM 4' x 2'7 (1.22m x 0.79m)