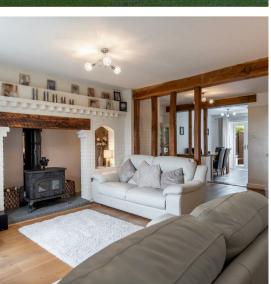

£600,000 TILEGATE ROAD, ONGAR, , CM5 0ED

An opportunity to purchase this beautifully presented Four Bedroom Semi-Detached country cottage located in the farming hamlet of Magdelan Laver. This super home is surrounded by open countryside and offers generous accommodation that includes: A lounge with exposed beams and log burner, Study area, immaculately presented kitchen/dining room with doors to the garden, there is also a ground floor cloakroom. On the first floor the property has four bedrooms and a large family bathroom. The property is complimented by a large garden with outbuildings and to the front there is a long driveway providing ample off road parking. The property is just a short drive from a mainline station at Harlow Mill and easy access into London Via Epping and the Central Line.

## ENTRANCE PORCH 5'3 x 5'5 (1.60m x 1.65m)

LIVING ROOM 17'10 x 12'0 (5.44m x 3.66m)

STUDY 15' x 8'1 (4.57m x 2.46m)

DINING AREA 11'1 x 8'9 (3.38m x 2.67m)

KITCHEN 11'1 x 8'6 (3.38m x 2.59m)

CLOAK ROOM 4' x 2'7 (1.22m x 0.79m)