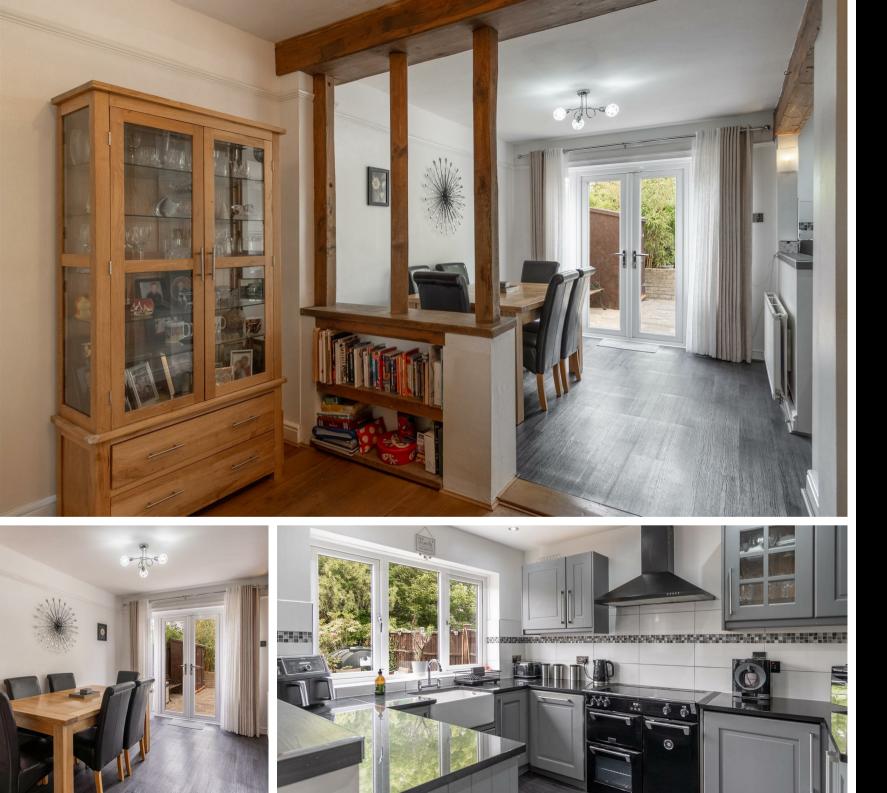

£600,000 TILEGATE ROAD, ONGAR, , CM5 0ED

An opportunity to purchase this beautifully presented Four Bedroom Semi-Detached country cottage located in the farming hamlet of Magdelan Laver. This super home is surrounded by open countryside and offers generous accommodation that includes: A lounge with exposed beams and log burner, Study area, immaculately presented kitchen/dining room with doors to the garden, there is also a ground floor cloakroom. On the first floor the property has four bedrooms and a large family bathroom. The property is complimented by a large garden with outbuildings and to the front there is a long driveway providing ample off road parking. The property is just a short drive from a mainline station at Harlow Mill and easy access into London Via Epping and the Central Line.

## ENTRANCE PORCH 5'3 x 5'5 (1.60m x 1.65m)

LIVING ROOM 17'10 x 12'0 (5.44m x 3.66m)

STUDY 15' x 8'1 (4.57m x 2.46m)

DINING AREA 11'1 x 8'9 (3.38m x 2.67m)

KITCHEN 11'1 x 8'6 (3.38m x 2.59m)

CLOAK ROOM 4' x 2'7 (1.22m x 0.79m)