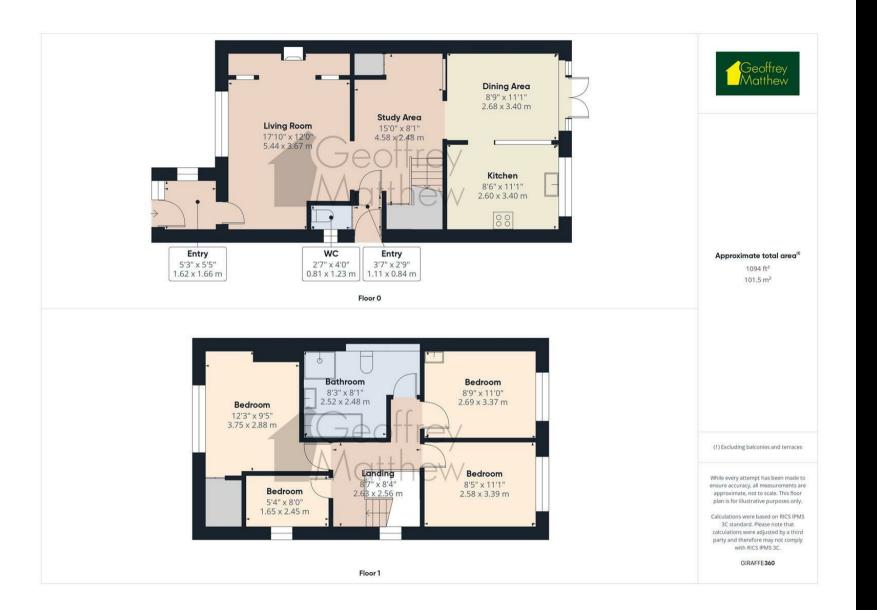

## ENTRANCE PORCH 5'3 x 5'5 (1.60m x 1.65m)

LIVING ROOM 17'10 x 12'0 (5.44m x 3.66m)

STUDY 15' x 8'1 (4.57m x 2.46m)

DINING AREA 11'1 x 8'9 (3.38m x 2.67m)

KITCHEN 11'1 x 8'6 (3.38m x 2.59m)

CLOAK ROOM 4' x 2'7 (1.22m x 0.79m)

PRINCIPAL BEDROOM 12'3 x 9'5 (3.73m x 2.87m)

BEDROOM TWO 11'0 x 8'9 (3.35m x 2.67m)

BEDROOM THREE 11'1 x 8'5 (3.38m x 2.57m)

BEDROOM FOUR/DRESSING ROOM 8' x 5'4 (2.44m x 1.63m)

Magdalen Laver Tilegate Rd

Magdalen Laver is a village and a civil parish in the Epping Forest district, in the county of Essex, England. Magdalen Laver is east of Harlow and of close proximity to the M11 motorway. Magdalen Laver has a village hall and a church called St Mary Magdalen.