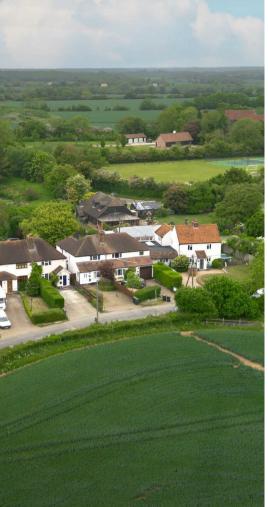

£600,000 TILEGATE ROAD, ONGAR, , CM5 0ED

An opportunity to purchase this beautifully presented Four Bedroom Semi-Detached country cottage located in the farming hamlet of Magdelan Laver. This super home is surrounded by open countryside and offers generous accommodation that includes: A lounge with exposed beams and log burner, Study area, immaculately presented kitchen/dining room with doors to the garden, there is also a ground floor cloakroom. On the first floor the property has four bedrooms and a large family bathroom. The property is complimented by a large garden with outbuildings and to the front there is a long driveway providing ample off road parking. The property is just a short drive from a mainline station at Harlow Mill and easy access into London Via Epping and the Central Line.

PRINCIPAL BEDROOM 12'3 x 9'5 (3.73m x 2.87m)

BEDROOM TWO 11'0 x 8'9 (3.35m x 2.67m)

BEDROOM THREE 11'1 x 8'5 (3.38m x 2.57m)

BEDROOM FOUR/DRESSING ROOM 8' x 5'4 (2.44m x 1.63m)

Magdalen Laver Tilegate Rd

Magdalen Laver is a village and a civil parish in the Epping Forest district, in the county of Essex, England. Magdalen Laver is east of Harlow and of close proximity to the M11 motorway. Magdalen Laver has a village hall and a church called St Mary Magdalen.