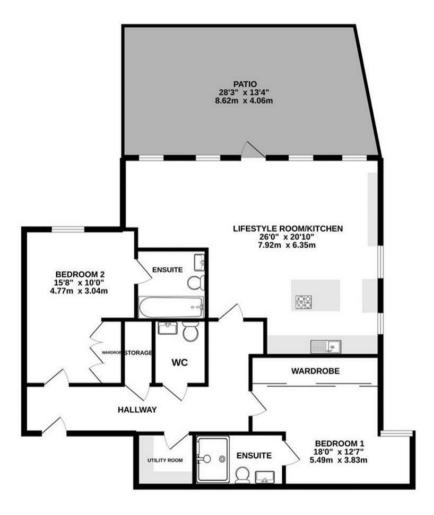

## LIFESTYLE ROOM/KITCHEN

26'0" x 20'10" (7.92m x 6.35m)

UTILITY ROOM

**GUEST CLOAKROOM** 

BEDROOM 1

18'0" x 12'7" (5.49m x 3.84m)

BEDROOM 1 - ENSUITE

BEDROOM 2

15'7" x 10'0" (4.77m x 3.05m)

BEDROOM 2 - ENSUITE

PATIO

28'3" x 13'4" (8.61m x 4.06m)

## GROUND FLOOR 1045 sq.ft. (97.1 sq.m.) approx.

These particulars, whilst believed to be accurate are set out as a general outline only for guidance and do not constitute any part of an offer or contract. Intending purchasers should not rely on them as statements of representation of fact, but must satisfy themselves by inspection or otherwise as to their accuracy. No person in this firms employment has the authority to make or give any representation or warranty in respect of the property.