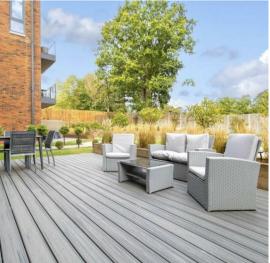

Both double bedrooms benefit from stylish en-suite bathrooms, while underfloor heating runs throughout the property for year-round comfort. A private decked terrace provides tranquil views over the landscaped communal gardens, offering a serene outdoor retreat.

15'7" x 10'0" (4.77m x 3.05m)

BEDROOM 2 - ENSUITE

PATIO

28'3" x 13'4" (8.61m x 4.06m)