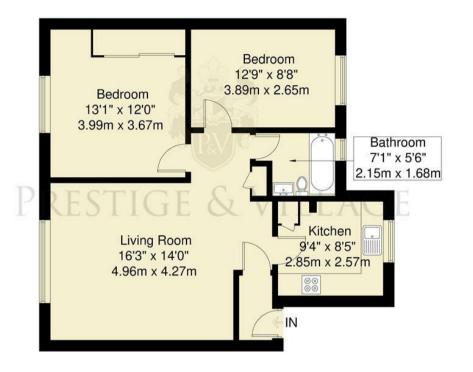

## **ACCOMMODATION**

BEDROOM 1

13'1" x 12'0" (3.99m x 3.67m)

BEDROOM 2

12'9" x 8'8" (3.89m x 2.65m)

LIVING ROOM

16'3" x 14'0" (4.96m x 4.27m)

**KITCHEN** 

9'4" x 8'5" (2.85m x 2.57m)

BATHROOM

7'0" x 5'6" (2.15m x 1.68m)

COMMUNAL GARDENS

Approximate Gross Internal Area = 65.9 sq m / 709 sq ft

Illustration for identification purposes only, measurements are approximate, not to scale.

These particulars, whilst believed to be accurate are set out as a general outline only for guidance and do not constitute any part of an offer or contract. Intending purchasers should not rely on them as statements of representation of fact, but must satisfy themselves by inspection or otherwise as to their accuracy. No person in this firms employment has the authority to make or give any representation or warranty in respect of the property.