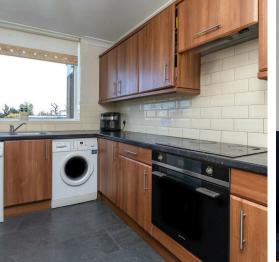

The accommodation includes a generous lounge/diner, two double bedrooms, a separate modern fitted kitchen, and a contemporary bathroom. Set within a well-maintained development, the property is ideally located close to local shops, parks, and a selection of highly regarded schools.

9'4" x 8'5" (2.85m x 2.57m)

BATHROOM

7'0" x 5'6" (2.15m x 1.68m)

COMMUNAL GARDENS