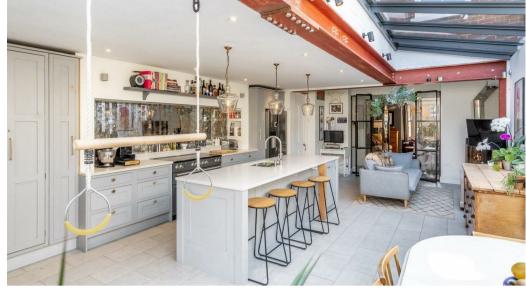

## 40, CHAPEL HILL, STANSTED, CM24 8AG

LOCATED IN THE HEART OF STANSTED MOUNTFITCHET, A beautiful extended large Victorian home with retaining its original charm and character offering spacious family living accommodation. The property also benefits from permit parking and a private south facing rear garden with views of the Chapel. The accommodation has been extended and undergone major refurbished by the current owners to a very high standard. The property comprises of entrance hall, lounge with feature fireplace, very impressive kitchen/ family room with iron double doors leading out to garden. Upstairs the property has four good size bedrooms and two bathrooms. Outside: The rear garden is a good size and is laid with patio area for outside dining and entertaining. Located on Chapel Hill close to all local amenities, transport links and schools, this is a beautiful period home has plenty to offer including a self-contained basement apartment. Viewing Recommended.

## LIVING ROOM 13'10" x 13'6" (4.24m x 4.14m)

KITCHEN/ FAMILY ROOM 28'10" x 17'3" (8.8m x 5.26m)

CLOAKROOM 6'2" x 3'7" ( 1.88m x 1.1m)

MASTER BEDROOM 17'3" x 10'9" (5.26m x 3.28m)

BASMENT LIVING ROOM 16'11" x 13'6" ( 5.16m x 4.14m)