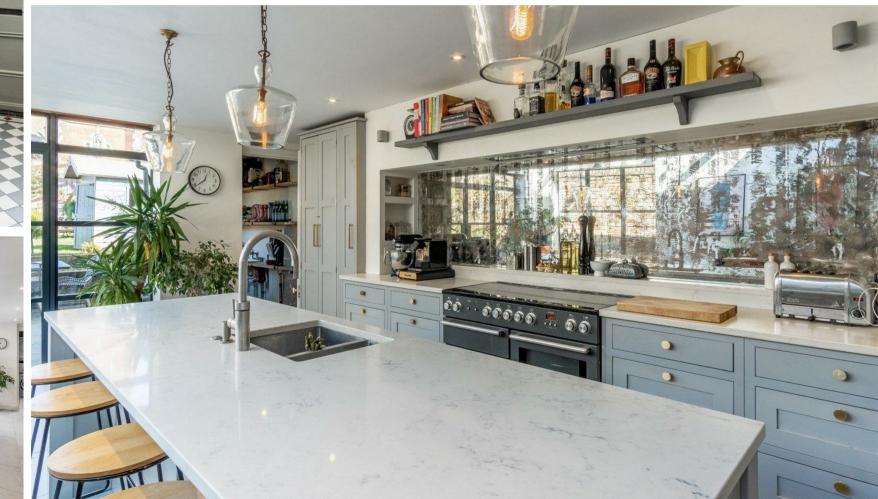

## 40, CHAPEL HILL, STANSTED, CM24 8AG

LOCATED IN THE HEART OF STANSTED MOUNTFITCHET, A beautiful extended large Victorian home with retaining its original charm and character offering spacious family living accommodation. The property also benefits from permit parking and a private south facing rear garden with views of the Chapel. The accommodation has been extended and undergone major refurbished by the current owners to a very high standard. The property comprises of entrance hall, lounge with feature fireplace, very impressive kitchen/ family room with iron double doors leading out to garden. Upstairs the property has four good size bedrooms and two bathrooms. Outside: The rear garden is a good size and is laid with patio area for outside dining and entertaining. Located on Chapel Hill close to all local amenities, transport links and schools, this is a beautiful period home has plenty to offer including a self-contained basement apartment. Viewing Recommended.

## LIVING ROOM 13'10" x 13'6" (4.24m x 4.14m)

KITCHEN/ FAMILY ROOM 28'10" x 17'3" (8.8m x 5.26m)

CLOAKROOM 6'2" x 3'7" ( 1.88m x 1.1m)

MASTER BEDROOM 17'3" x 10'9" (5.26m x 3.28m)

BASMENT LIVING ROOM 16'11" x 13'6" ( 5.16m x 4.14m)