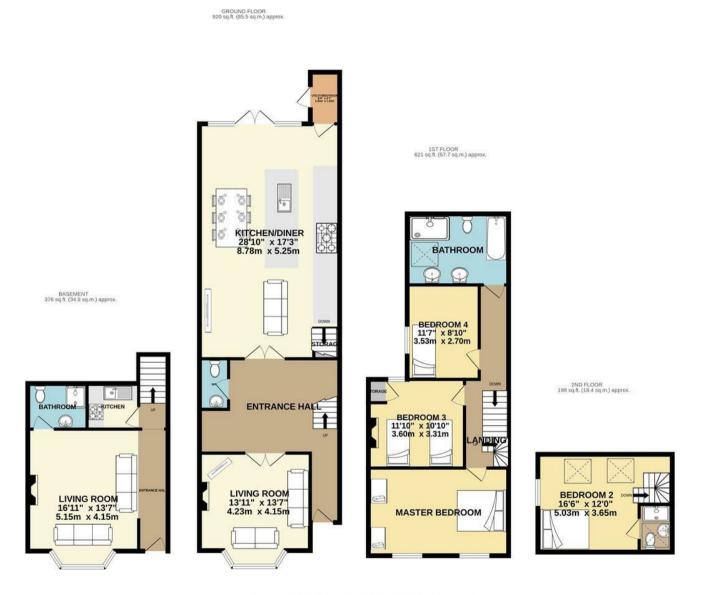

## LIVING ROOM 13'10" x 13'6" (4.24m x 4.14m)

KITCHEN/ FAMILY ROOM 28'10" x 17'3" (8.8m x 5.26m)

CLOAKROOM 6'2" x 3'7" ( 1.88m x 1.1m)

MASTER BEDROOM 17'3" x 10'9" (5.26m x 3.28m)

BASMENT LIVING ROOM 16'11" x 13'6" ( 5.16m x 4.14m)

BASEMENT KITCHEN 6'3" x 5'6" (1.93m x 1.7m)

BASEMENT BATHROOM 6'3" x 5'6" (1.93m x 1.7m)

BEDROOM TWO 16'6" x 12'0" (5.03m x 3.66m)

EN SUITE Shower Room

BEDROOM THREE 11'9" x 10'9" (3.6m x 3.3m)

BEDROOM FOUR 8'10" x 11'6" (2.7m x 3.53m)

FAMILY BATHROOM 12'5" x 8'9" (3.8m x 2.67m)

---

Uttlesford Band D

## TOTAL FLOOR AREA : 2115 sq.ft. (196.5 sq.m.) approx.

Whilst every attempt has been made to ensure the accuracy of the floorplan contained here, measurements of doors, windows, rooms and any other items are approximate and no responsibility is taken for any error, omission or mis-statement. This plan is for illustrative purposes only and should be used as such by any prospective purchaser. The services, systems and appliances shown have not been tested and no guarantee as to their operability or efficiency can be given. Made with Metropix @2025