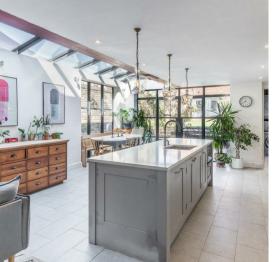

## 40, CHAPEL HILL, STANSTED, CM24 8AG

LOCATED IN THE HEART OF STANSTED MOUNTFITCHET, A beautiful extended large Victorian home with retaining its original charm and character offering spacious family living accommodation. The property also benefits from permit parking and a private south facing rear garden with views of the Chapel. The accommodation has been extended and undergone major refurbished by the current owners to a very high standard. The property comprises of entrance hall, lounge with feature fireplace, very impressive kitchen/ family room with iron double doors leading out to garden. Upstairs the property has four good size bedrooms and two bathrooms. Outside: The rear garden is a good size and is laid with patio area for outside dining and entertaining. Located on Chapel Hill close to all local amenities, transport links and schools, this is a beautiful period home has plenty to offer including a self-contained basement apartment. Viewing Recommended.

## LIVING ROOM 13'10" x 13'6" (4.24m x 4.14m)

KITCHEN/ FAMILY ROOM 28'10" x 17'3" (8.8m x 5.26m)

CLOAKROOM 6'2" x 3'7" ( 1.88m x 1.1m)

MASTER BEDROOM 17'3" x 10'9" (5.26m x 3.28m)

BASMENT LIVING ROOM 16'11" x 13'6" ( 5.16m x 4.14m)