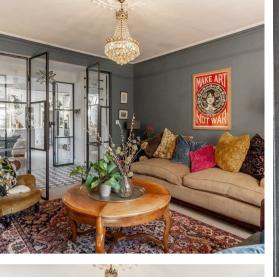

## 40, CHAPEL HILL, STANSTED, CM24 8AG

LOCATED IN THE HEART OF STANSTED MOUNTFITCHET, A beautiful extended large Victorian home with retaining its original charm and character offering spacious family living accommodation. The property also benefits from permit parking and a private south facing rear garden with views of the Chapel. The accommodation has been extended and undergone major refurbished by the current owners to a very high standard. The property comprises of entrance hall, lounge with feature fireplace, very impressive kitchen/ family room with iron double doors leading out to garden. Upstairs the property has four good size bedrooms and two bathrooms. Outside: The rear garden is a good size and is laid with patio area for outside dining and entertaining. Located on Chapel Hill close to all local amenities, transport links and schools, this is a beautiful period home has plenty to offer including a self-contained basement apartment. Viewing Recommended.

## LIVING ROOM 13'10" x 13'6" (4.24m x 4.14m)

KITCHEN/ FAMILY ROOM 28'10" x 17'3" (8.8m x 5.26m)

CLOAKROOM 6'2" x 3'7" ( 1.88m x 1.1m)

MASTER BEDROOM 17'3" x 10'9" (5.26m x 3.28m)

BASMENT LIVING ROOM 16'11" x 13'6" ( 5.16m x 4.14m)