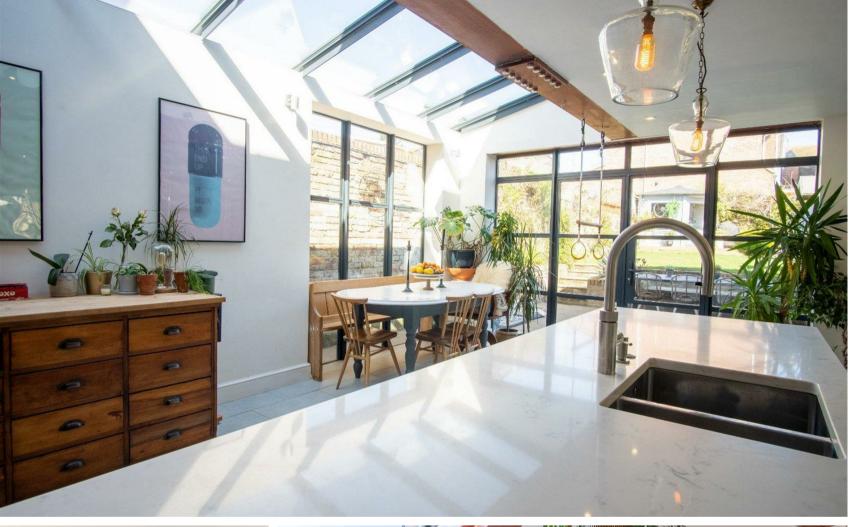

## 40, CHAPEL HILL, STANSTED, CM24 8AG

LOCATED IN THE HEART OF STANSTED MOUNTFITCHET, A beautiful extended large Victorian home with retaining its original charm and character offering spacious family living accommodation. The property also benefits from permit parking and a private south facing rear garden with views of the Chapel. The accommodation has been extended and undergone major refurbished by the current owners to a very high standard. The property comprises of entrance hall, lounge with feature fireplace, very impressive kitchen/ family room with iron double doors leading out to garden. Upstairs the property has four good size bedrooms and two bathrooms. Outside: The rear garden is a good size and is laid with patio area for outside dining and entertaining. Located on Chapel Hill close to all local amenities, transport links and schools, this is a beautiful period home has plenty to offer including a self-contained basement apartment. Viewing Recommended.

## LIVING ROOM 13'10" x 13'6" (4.24m x 4.14m)

KITCHEN/ FAMILY ROOM 28'10" x 17'3" (8.8m x 5.26m)

CLOAKROOM 6'2" x 3'7" ( 1.88m x 1.1m)

MASTER BEDROOM 17'3" x 10'9" (5.26m x 3.28m)

BASMENT LIVING ROOM 16'11" x 13'6" ( 5.16m x 4.14m)