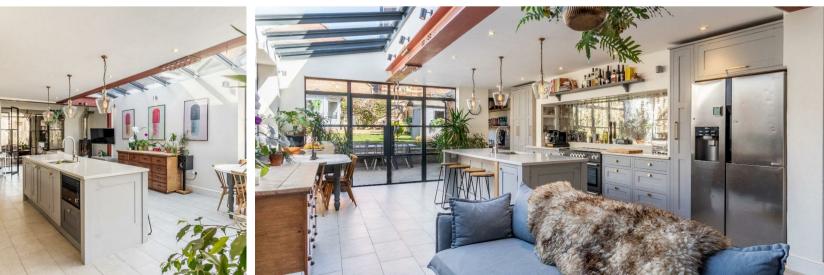

## 40, CHAPEL HILL, STANSTED, CM24 8AG

LOCATED IN THE HEART OF STANSTED MOUNTFITCHET, A beautiful extended large Victorian home with retaining its original charm and character offering spacious family living accommodation. The property also benefits from permit parking and a private south facing rear garden with views of the Chapel. The accommodation has been extended and undergone major refurbished by the current owners to a very high standard. The property comprises of entrance hall, lounge with feature fireplace, very impressive kitchen/ family room with iron double doors leading out to garden. Upstairs the property has four good size bedrooms and two bathrooms. Outside: The rear garden is a good size and is laid with patio area for outside dining and entertaining. Located on Chapel Hill close to all local amenities, transport links and schools, this is a beautiful period home has plenty to offer including a self-contained basement apartment. Viewing Recommended.

## LIVING ROOM 13'10" x 13'6" (4.24m x 4.14m)

KITCHEN/ FAMILY ROOM 28'10" x 17'3" (8.8m x 5.26m)

CLOAKROOM 6'2" x 3'7" ( 1.88m x 1.1m)

MASTER BEDROOM 17'3" x 10'9" (5.26m x 3.28m)

BASMENT LIVING ROOM 16'11" x 13'6" ( 5.16m x 4.14m)