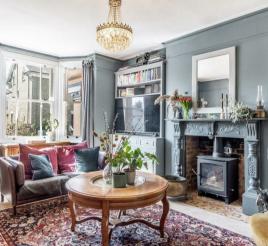

## 40, CHAPEL HILL, STANSTED, CM24 8AG

LOCATED IN THE HEART OF STANSTED MOUNTFITCHET, A beautiful extended large Victorian home with retaining its original charm and character offering spacious family living accommodation. The property also benefits from permit parking and a private south facing rear garden with views of the Chapel. The accommodation has been extended and undergone major refurbished by the current owners to a very high standard. The property comprises of entrance hall, lounge with feature fireplace, very impressive kitchen/ family room with iron double doors leading out to garden. Upstairs the property has four good size bedrooms and two bathrooms. Outside: The rear garden is a good size and is laid with patio area for outside dining and entertaining. Located on Chapel Hill close to all local amenities, transport links and schools, this is a beautiful period home has plenty to offer including a self-contained basement apartment. Viewing Recommended.

## LIVING ROOM 13'10" x 13'6" (4.24m x 4.14m)

KITCHEN/ FAMILY ROOM 28'10" x 17'3" (8.8m x 5.26m)

CLOAKROOM 6'2" x 3'7" ( 1.88m x 1.1m)

MASTER BEDROOM 17'3" x 10'9" (5.26m x 3.28m)

BASMENT LIVING ROOM 16'11" x 13'6" ( 5.16m x 4.14m)