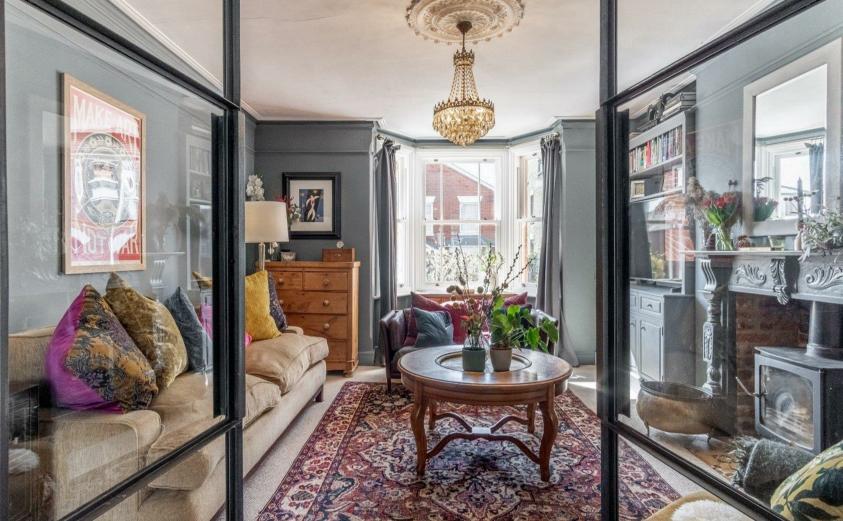

## 40, CHAPEL HILL, STANSTED, CM24 8AG

LOCATED IN THE HEART OF STANSTED MOUNTFITCHET, A beautiful extended large Victorian home with retaining its original charm and character offering spacious family living accommodation. The property also benefits from permit parking and a private south facing rear garden with views of the Chapel. The accommodation has been extended and undergone major refurbished by the current owners to a very high standard. The property comprises of entrance hall, lounge with feature fireplace, very impressive kitchen/ family room with iron double doors leading out to garden. Upstairs the property has four good size bedrooms and two bathrooms. Outside: The rear garden is a good size and is laid with patio area for outside dining and entertaining. Located on Chapel Hill close to all local amenities, transport links and schools, this is a beautiful period home has plenty to offer including a self-contained basement apartment. Viewing Recommended.

## LIVING ROOM 13'10" x 13'6" (4.24m x 4.14m)

KITCHEN/ FAMILY ROOM 28'10" x 17'3" (8.8m x 5.26m)

CLOAKROOM 6'2" x 3'7" ( 1.88m x 1.1m)

MASTER BEDROOM 17'3" x 10'9" (5.26m x 3.28m)

BASMENT LIVING ROOM 16'11" x 13'6" ( 5.16m x 4.14m)