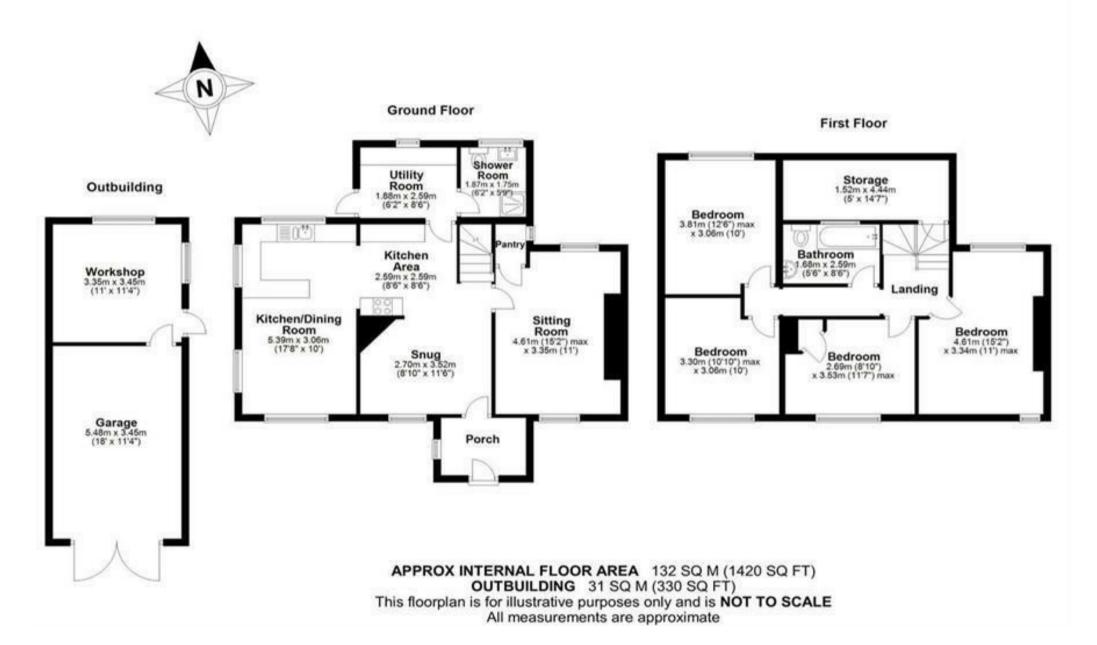

# ENTRANCE PORCH

Spacious Porch

## Family Room

11'6 x 8'10 (3.51m x 2.69m)

### DINING ROOM

17'8 x10' (5.38m x3.05m)

#### KITCHEN AREA

8'6 x 8'8 (2.59m x 2.64m)

### UTILITY ROOM

8'6 x 6'2 (2.59m x 1.88m)

### SHOWER ROOM

6'2 x 5'9 (1.88m x 1.75m)

## MASTER BEDROOM

15'2 x 11' (4.62m x 3.35m)

### BEDROOM TWO

12'6 x 10' (3.81m x 3.05m)

### BEDROOM THREE

10' x 10' (3.05m x 3.05m)

### BEDROOM FOUR

11'7 x 8'10 (3.53m x 2.69m)

#### STORE

14'7 x 5' (4.45m x 1.52m)