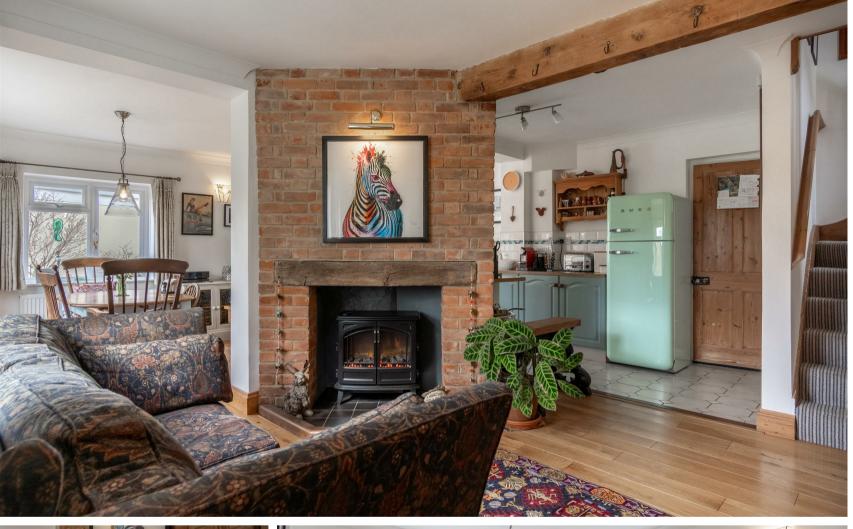

## Family Room

11'6 x 8'10 (3.51m x 2.69m)

#### KITCHEN AREA

8'6 x 8'8 (2.59m x 2.64m)