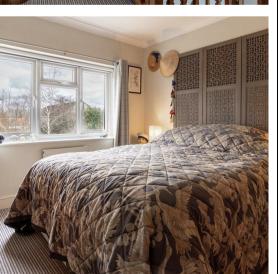

## MASTER BEDROOM

15'2 x 11' (4.62m x 3.35m)

### BEDROOM TWO

12'6 x 10' (3.81m x 3.05m)

### BEDROOM THREE

10' x 10' (3.05m x 3.05m)

### BEDROOM FOUR

11'7 x 8'10 (3.53m x 2.69m)