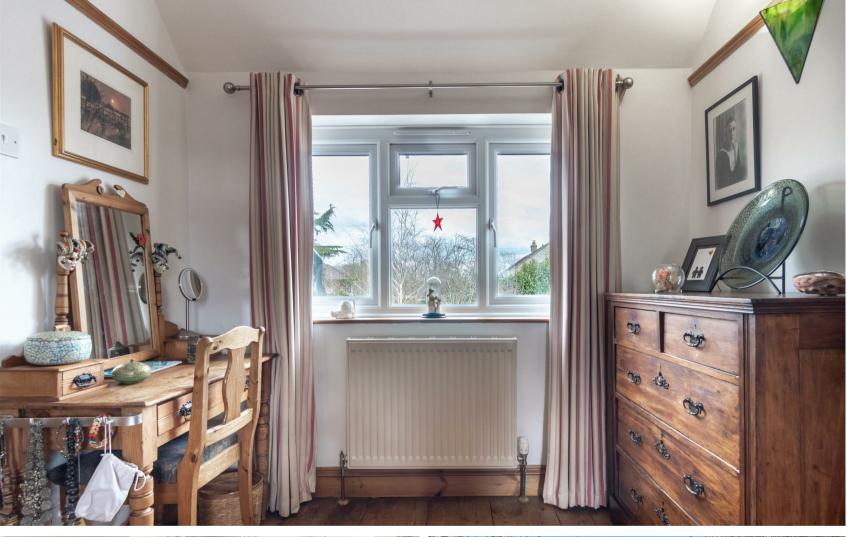

### BEDROOM THREE

10' x 10' (3.05m x 3.05m)

### BEDROOM FOUR

11'7 x 8'10 (3.53m x 2.69m)