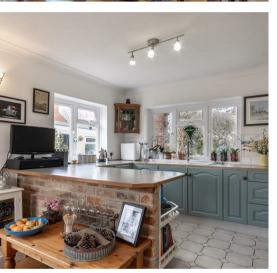

An opportunity to purchase this immaculately presented Four Bedroom semi-detached family home situated in this picturesque Essex Village. This super property offers generous accommodation that includes a large kitchen/dining/family room, lounge with beautiful open fire, utility room with ground floor shower room, four bedrooms and first floor bathroom. The property offers ample off road parking with a large frontage, garage & Studio and large landscaped garden.











- Stunning Family Home
- Four Bedrooms
- Two Reception Rooms
- Large Garden
- Garage & Studio
- Traditional Features
- Ample Parking
- Village Location

















# ENTRANCE PORCH

Spacious Porch

## Family Room

11'6 x 8'10 (3.51m x 2.69m)

### DINING ROOM

17'8 x10' (5.38m x3.05m)

#### KITCHEN AREA

8'6 x 8'8 (2.59m x 2.64m)

### UTILITY ROOM

8'6 x 6'2 (2.59m x 1.88m)

### SHOWER ROOM

6'2 x 5'9 (1.88m x 1.75m)

## MASTER BEDROOM

15'2 x 11' (4.62m x 3.35m)

### BEDROOM TWO

12'6 x 10' (3.81m x 3.05m)

### BEDROOM THREE

10' x 10' (3.05m x 3.05m)

### BEDROOM FOUR

11'7 x 8'10 (3.53m x 2.69m)

#### STORE

14'7 x 5' (4.45m x 1.52m)













### Braintree Band D





These particulars, whilst believed to be accurate are set out as a general outline only for guidance and do not constitute any part of an offer or contract. Intending purchasers should not rely on them as statements of representation of fact, but must satisfy themsel