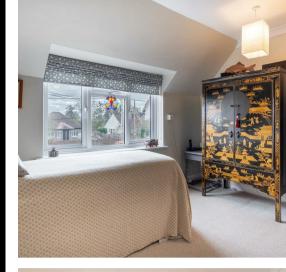

## MASTER BEDROOM

15'2 x 11' (4.62m x 3.35m)

### BEDROOM TWO

12'6 x 10' (3.81m x 3.05m)

### BEDROOM THREE

10' x 10' (3.05m x 3.05m)

### BEDROOM FOUR

11'7 x 8'10 (3.53m x 2.69m)