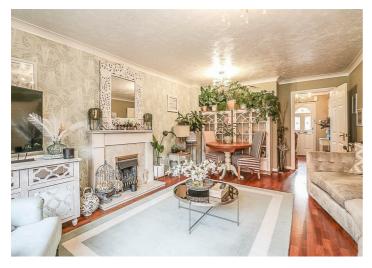

## Tollsworth Way, Puckeridge, SG11 1UR

A superb three bedroom home nicely located within walking distance to village shops, pubs and highly regarded schools. This property is in fantastic condition throughout to include a modern kitchen, downstairs WC, spacious lounge/diner, master bedroom with ensuite and fitted wardrobes, two further bedrooms and main bathroom.

## 

- Modern Three Bedroom House
  Beautiful Village Location
- Modern Kitchen
- Beautiful Landscaped Garden
- Spacious Lounge/Diner
- Off Street Parking & Garage
- Walking Distance to Shops, Pubs & Schools
- Downstairs WC, Ensuite & Main Bathroom