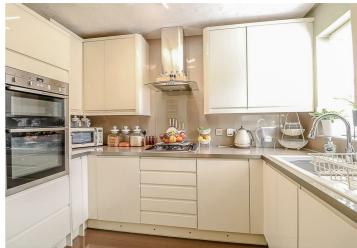

## Tollsworth Way, Puckeridge, SG11 1UR

A superb three bedroom home nicely located within walking distance to village shops, pubs and highly regarded schools. This property is in fantastic condition throughout to include a modern kitchen, downstairs WC, spacious lounge/diner, master bedroom with ensuite and fitted wardrobes, two further bedrooms and main bathroom.

## 

- Modern Three Bedroom House
  Beautiful Village Location
- Modern Kitchen
- Beautiful Landscaped Garden
- Spacious Lounge/Diner
- Off Street Parking & Garage
- Walking Distance to Shops, Pubs & Schools
- Downstairs WC, Ensuite & Main Bathroom