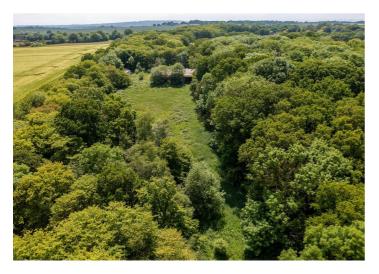

## Blind Lane, Billericay, CM12 9SN

Offering a wealth of possibilities, Prestige & Village are pleased to offer the opportunity to acquire this large site with planning permission approaching some 20 acres. The site is beautifully located in the midst of some gorgeous Essex countryside and has planning permission to demolish the existing metal building/barn and replace it with a substantial dwelling of some 8000 sq ft with an open paddock to the rear and the remaining comprising mature woodland including a couple of large ponds.

## BLIND LANE , Billericay, CM12 9SN

- A Wooded Residential Site with Planning Permission for a 8000 sq ft dwelling.
- Located at the Bottom of a Quiet Residential Lane
- Fantastic Opportunity for a Substantial Home
- Beautiful Woodland Location
- Approximately 10 minutes to the M25
- Open Paddock to Rear