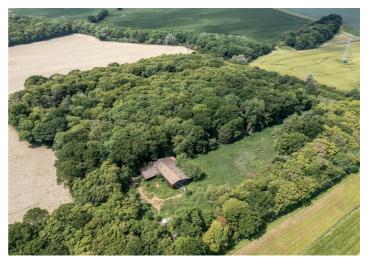

## Blind Lane, Billericay, CM12 9SN

Offering a wealth of possibilities, Prestige & Village are pleased to offer the opportunity to acquire this large site with planning permission approaching some 20 acres. The site is beautifully located in the midst of some gorgeous Essex countryside and has planning permission to demolish the existing metal building/barn and replace it with a substantial dwelling of some 8000 sq ft with an open paddock to the rear and the remaining comprising mature woodland including a couple of large ponds.

## BLIND LANE , Billericay, CM12 9SN

- A Wooded Residential Site with Planning Permission for a 8000 sq ft dwelling.
- Located at the Bottom of a Quiet Residential Lane
- Fantastic Opportunity for a Substantial Home
- Beautiful Woodland Location
- Approximately 10 minutes to the M25
- Open Paddock to Rear