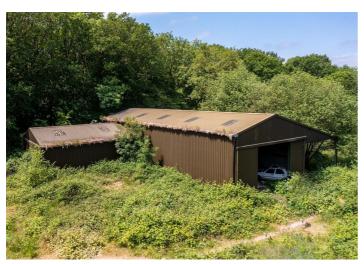

## Blind Lane, Billericay, CM12 9SN

Offering a wealth of possibilities, Prestige & Village are pleased to offer the opportunity to acquire this large site with planning permission approaching some 20 acres. The site is beautifully located in the midst of some gorgeous Essex countryside and has planning permission to demolish the existing metal building/barn and replace it with a substantial dwelling of some 8000 sq ft with an open paddock to the rear and the remaining comprising mature woodland including a couple of large ponds.

## BLIND LANE , Billericay, CM12 9SN

- A Wooded Residential Site with Planning Permission for a 8000 sq ft dwelling.
- Located at the Bottom of a Quiet Residential Lane
- Fantastic Opportunity for a Substantial Home
- Beautiful Woodland Location
- Approximately 10 minutes to the M25
- Open Paddock to Rear