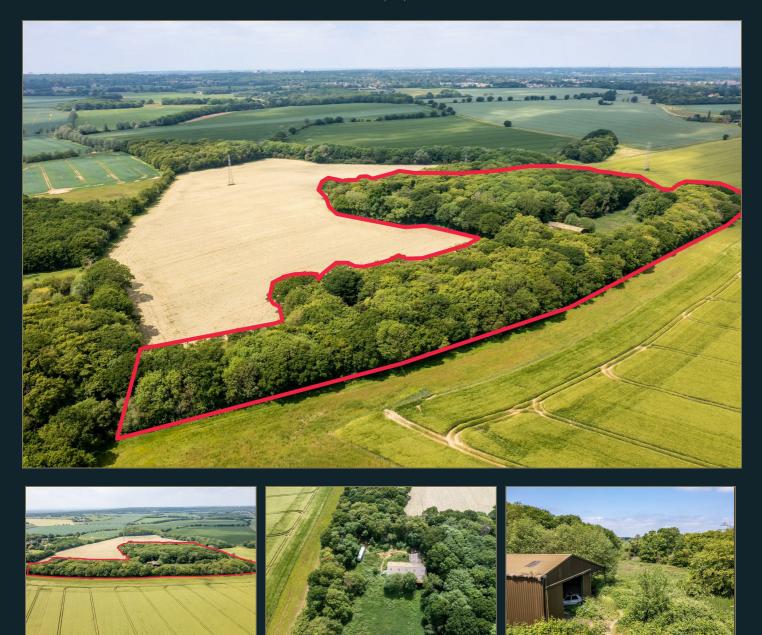

## Blind Lane, Billericay, CM12 9SN

Offering a wealth of possibilities, Prestige & Village are pleased to offer the opportunity to acquire this large site with planning permission approaching some 20 acres. The site is beautifully located in the midst of some gorgeous Essex countryside and has planning permission to demolish the existing metal building/barn and replace it with a substantial dwelling of some 8000 sq ft with an open paddock to the rear and the remaining comprising mature woodland including a couple of large ponds.

## BLIND LANE , Billericay, CM12 9SN

- A Wooded Residential Site with Planning Permission for a 8000 sq ft dwelling.
- Located at the Bottom of a Quiet Residential Lane
- Fantastic Opportunity for a Substantial Home
- Beautiful Woodland Location
- Approximately 10 minutes to the M25
- Open Paddock to Rear

- Surrounded By Open Essex Countryside
- Billericay Some 2.5 miles away
- Close to Shenfield Stration

Bladen Wood Farm itself is situated at the bottom end of Blind Lane with excellent commuter links via the A127 and M25 being approximately 5 to 10 minutes away. Billericay mainline station is some 2.5 miles away.