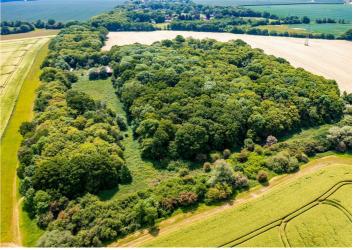

## Blind Lane, Billericay, CM12 9SN

Offering a wealth of possibilities, Prestige & Village are pleased to offer the opportunity to acquire this large site with planning permission approaching some 20 acres. The site is beautifully located in the midst of some gorgeous Essex countryside and has planning permission to demolish the existing metal building/barn and replace it with a substantial dwelling of some 8000 sq ft with an open paddock to the rear and the remaining comprising mature woodland including a couple of large ponds.

## BLIND LANE , Billericay, CM12 9SN

- A Wooded Residential Site with Planning Permission for a 8000 sq ft dwelling.
- Located at the Bottom of a Quiet Residential Lane
- Fantastic Opportunity for a Substantial Home
- Beautiful Woodland Location
- Approximately 10 minutes to the M25
- Open Paddock to Rear

- Surrounded By Open Essex Countryside
- Billericay Some 2.5 miles away
- Close to Shenfield Stration

Bladen Wood Farm itself is situated at the bottom end of Blind Lane with excellent commuter links via the A127 and M25 being approximately 5 to 10 minutes away. Billericay mainline station is some 2.5 miles away.