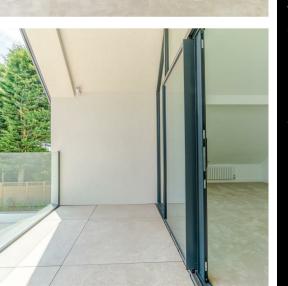

RECEPTION CORRIDOR 12'3 x 3'3 (3.73m x 0.99m)

EN-SUITE BATH/SHOWER ROOM 11'10 x 11'7 (3.61m x 3.53m) EN-SUITE DRESSING ROOM 11'10 x 8'3 (3.61m x 2.51m)

PRINCIPLE BEDROOM 28'6 x 12'1 (8.69m x 3.68m)

Principle Bedroom Viewing Terrace 15'11 x 6'2 (4.85m x 1.88m)