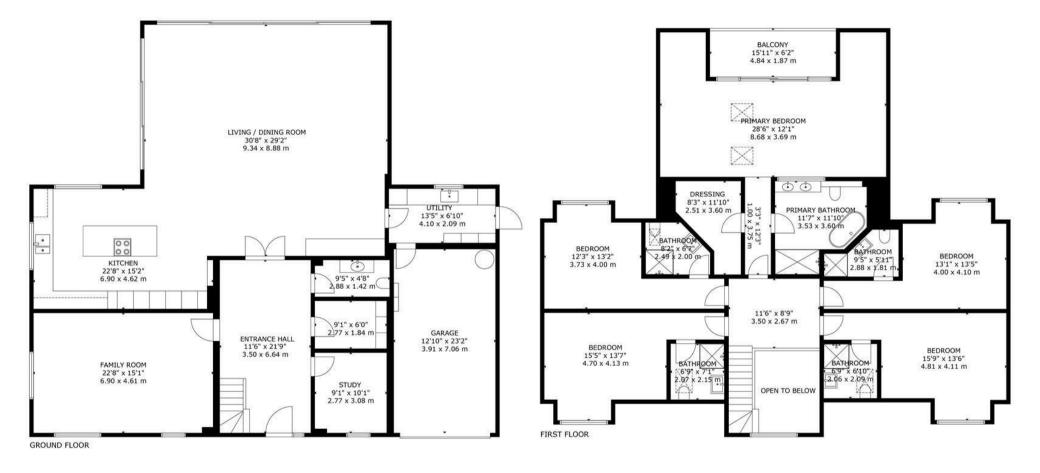

ELECTRIC SLIDING WOODEN CLAD GATE TO DRIVEWAY Parking for Eight to Ten Vehicles

Grand Reception Hall 21'9 x 11'6 (6.63m x 3.51m)

Downstairs Cloakroom 9'5 x 4'8 (2.87m x 1.42m)

Drawing/Family Room 22'8 x 15'1 (6.91m x 4.60m)

LIVING/DINING ROOM 30'8 x 29'2 (9.35m x 8.89m)

LUXURY FULLY FITTED KITCHEN 22'8 x 15'2 (6.91m x 4.62m)

UTILITY ROOM 13'5 x 6'10 (4.09m x 2.08m)

LAUNDRY/QUIET ROOM 9'1 x 6'0 (2.77m x 1.83m)

STUDY/OFFICE 10'1 x 9'1 (3.07m x 2.77m)

LARGE INTEGRAL GARAGE 23'2 x 12'10 (7.06m x 3.91m)

GALLERIED FIRST FLOOR Landing 11'6 x 8'9 (3.51m x 2.67m)

BEAUTIFUL PICTUREQUE VOID Above Reception Hall 13'0 x 11'6 (3.96m x 3.51m)

Principle Bedroom Suite

RECEPTION CORRIDOR 12'3 x 3'3 (3.73m x 0.99m)

EN-SUITE BATH/SHOWER ROOM 11'10 x 11'7 (3.61m x 3.53m) EN-SUITE DRESSING ROOM 11'10 x 8'3 (3.61m x 2.51m)

PRINCIPLE BEDROOM 28'6 x 12'1 (8.69m x 3.68m)

Principle Bedroom Viewing Terrace 15'11 x 6'2 (4.85m x 1.88m)

BEDROOM TWO 15'9 x 13'6 (4.80m x 4.11m)

EN-SUITE SHOWER ROOM 6'10 x 6'9 (2.08m x 2.06m)

BEDROOM THREE 15'5 x 13'7 (4.70m x 4.14m)

EN-SUITE SHOWER ROOM 7'1 x 6'9 (2.16m x 2.06m)

BEDROOM FOUR 13'5 x 13'1 (4.09m x 3.99m)

EN-SUITE SHOWER ROOM 9'5 x 5'11 (2.87m x 1.80m)

BEDROOM FIVE 13'2 x 12'3 (4.01m x 3.73m)

EN-SUITE SHOWER ROOM 8'2 x 6'7 (2.49m x 2.01m)

Beautiful Southerly Facing Rear Garden

Large Raised Terrace Area with Steps Down to Lawned and Fully Enclosed Garden

## BURSTEAD HOUSE, LITTLE BURSTEAD Total Approximate Internal Area: 372m sq . 4006 sq ft (exc Garage)

EXCLUDED AREAS: BALCONY: 9 m<sup>2</sup>/92 sq.ft, GARAGE: 28 m<sup>2</sup>/297 sq.ft SIZE AND DIMENSIONS ARE APPROXIMATE ACTUAL MAY VARY