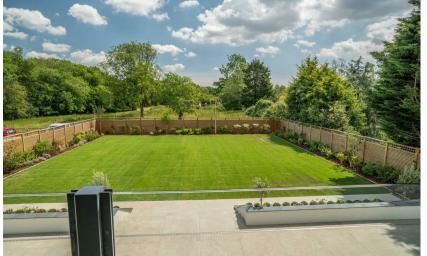

EN-SUITE SHOWER ROOM 9'5 x 5'11 (2.87m x 1.80m)

BEDROOM FIVE 13'2 x 12'3 (4.01m x 3.73m)

EN-SUITE SHOWER ROOM 8'2 x 6'7 (2.49m x 2.01m)

Beautiful Southerly Facing Rear Garden

Large Raised Terrace Area with Steps Down to Lawned and Fully Enclosed Garden