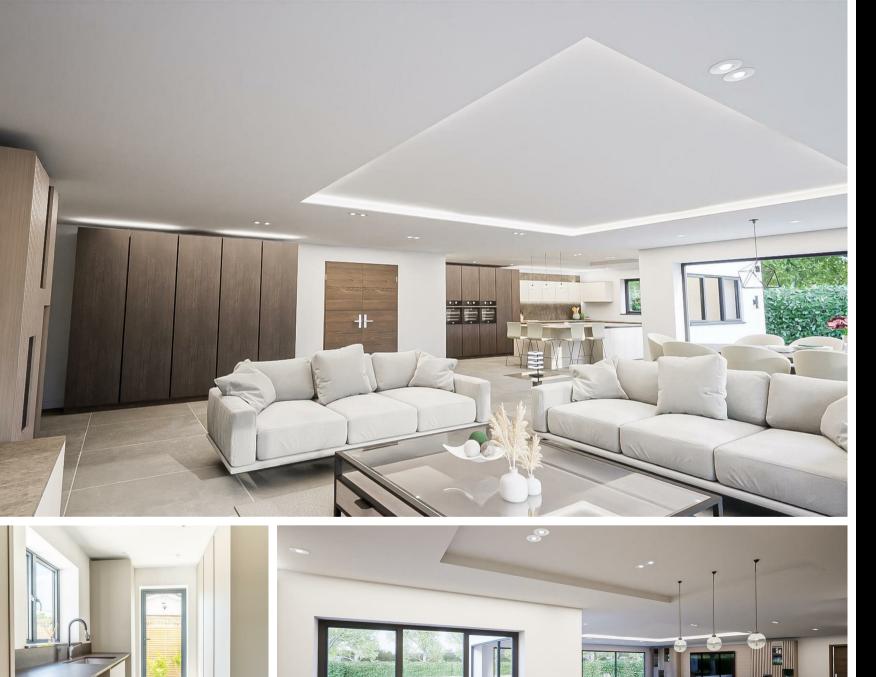

LIVING/DINING ROOM 30'8 x 29'2 (9.35m x 8.89m)

LUXURY FULLY FITTED KITCHEN 22'8 x 15'2 (6.91m x 4.62m)

UTILITY ROOM 13'5 x 6'10 (4.09m x 2.08m)

LAUNDRY/QUIET ROOM 9'1 x 6'0 (2.77m x 1.83m)

STUDY/OFFICE 10'1 x 9'1 (3.07m x 2.77m)