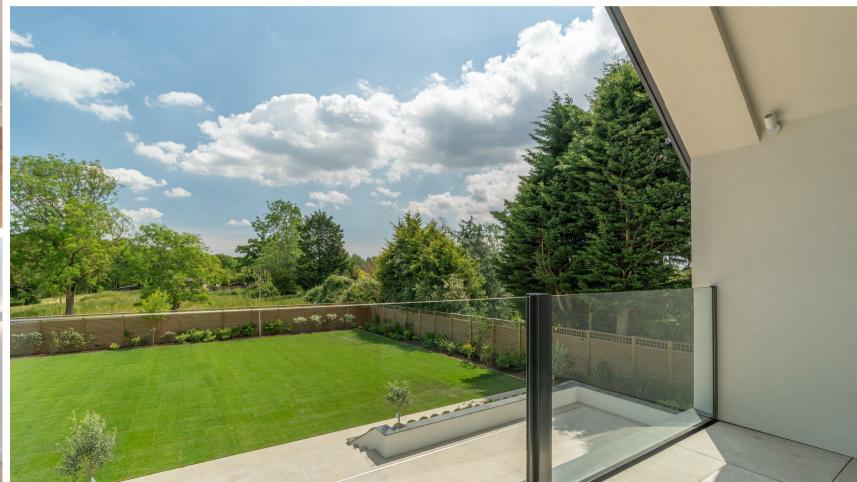

EN-SUITE SHOWER ROOM 9'5 x 5'11 (2.87m x 1.80m)

BEDROOM FIVE 13'2 x 12'3 (4.01m x 3.73m)

EN-SUITE SHOWER ROOM 8'2 x 6'7 (2.49m x 2.01m)

Beautiful Southerly Facing Rear Garden

Large Raised Terrace Area with Steps Down to Lawned and Fully Enclosed Garden