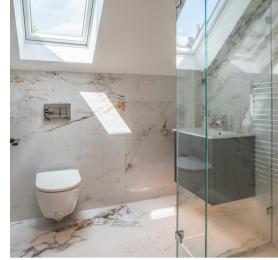

BEDROOM TWO 15'9 x 13'6 (4.80m x 4.11m)

EN-SUITE SHOWER ROOM 6'10 x 6'9 (2.08m x 2.06m)

BEDROOM THREE 15'5 x 13'7 (4.70m x 4.14m)

EN-SUITE SHOWER ROOM 7'1 x 6'9 (2.16m x 2.06m)

BEDROOM FOUR 13'5 x 13'1 (4.09m x 3.99m)

EN-SUITE SHOWER ROOM 9'5 x 5'11 (2.87m x 1.80m)

BEDROOM FIVE 13'2 x 12'3 (4.01m x 3.73m)

EN-SUITE SHOWER ROOM 8'2 x 6'7 (2.49m x 2.01m)

Beautiful Southerly Facing Rear Garden

Large Raised Terrace Area with Steps Down to Lawned and Fully Enclosed Garden