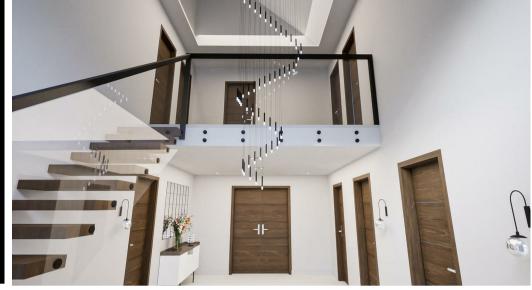

ELECTRIC SLIDING WOODEN CLAD GATE TO DRIVEWAY Parking for Eight to Ten Vehicles

Grand Reception Hall 21'9 x 11'6 (6.63m x 3.51m)

Downstairs Cloakroom 9'5 x 4'8 (2.87m x 1.42m)

Drawing/Family Room 22'8 x 15'1 (6.91m x 4.60m)

LARGE INTEGRAL GARAGE 23'2 x 12'10 (7.06m x 3.91m)

GALLERIED FIRST FLOOR Landing 11'6 x 8'9 (3.51m x 2.67m)

BEAUTIFUL PICTUREQUE VOID Above Reception Hall 13'0 x 11'6 (3.96m x 3.51m)

Principle Bedroom Suite