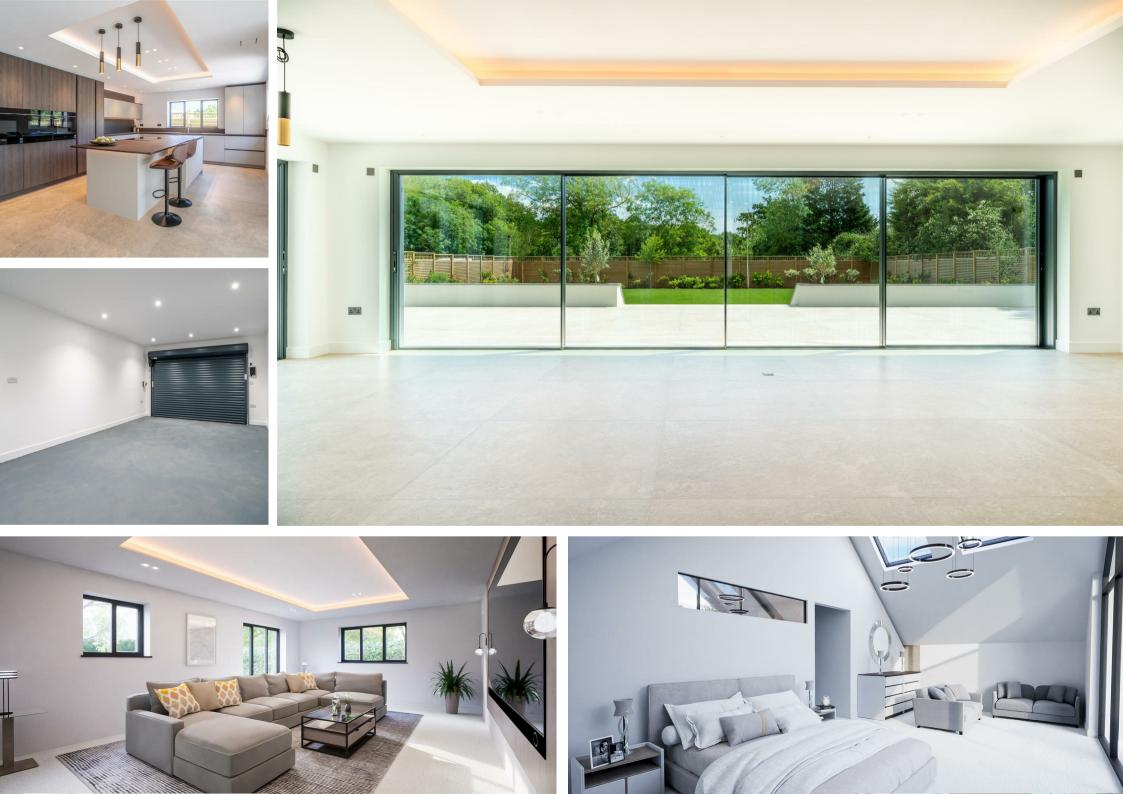

LIVING/DINING ROOM 30'8 x 29'2 (9.35m x 8.89m)

LUXURY FULLY FITTED KITCHEN 22'8 x 15'2 (6.91m x 4.62m)

UTILITY ROOM 13'5 x 6'10 (4.09m x 2.08m)

LAUNDRY/QUIET ROOM 9'1 x 6'0 (2.77m x 1.83m)

STUDY/OFFICE 10'1 x 9'1 (3.07m x 2.77m)

LARGE INTEGRAL GARAGE 23'2 x 12'10 (7.06m x 3.91m)

GALLERIED FIRST FLOOR Landing 11'6 x 8'9 (3.51m x 2.67m)

BEAUTIFUL PICTUREQUE VOID Above Reception Hall 13'0 x 11'6 (3.96m x 3.51m)

Principle Bedroom Suite

RECEPTION CORRIDOR 12'3 x 3'3 (3.73m x 0.99m)

EN-SUITE BATH/SHOWER ROOM 11'10 x 11'7 (3.61m x 3.53m) EN-SUITE DRESSING ROOM 11'10 x 8'3 (3.61m x 2.51m)

PRINCIPLE BEDROOM 28'6 x 12'1 (8.69m x 3.68m)

Principle Bedroom Viewing Terrace 15'11 x 6'2 (4.85m x 1.88m)