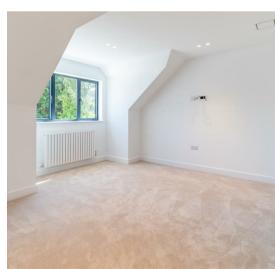

BEDROOM TWO 15'9 x 13'6 (4.80m x 4.11m)

EN-SUITE SHOWER ROOM 6'10 x 6'9 (2.08m x 2.06m)

BEDROOM THREE 15'5 x 13'7 (4.70m x 4.14m)

EN-SUITE SHOWER ROOM 7'1 x 6'9 (2.16m x 2.06m)

BEDROOM FOUR 13'5 x 13'1 (4.09m x 3.99m)

EN-SUITE SHOWER ROOM 9'5 x 5'11 (2.87m x 1.80m)

BEDROOM FIVE 13'2 x 12'3 (4.01m x 3.73m)

EN-SUITE SHOWER ROOM 8'2 x 6'7 (2.49m x 2.01m)

Beautiful Southerly Facing Rear Garden

Large Raised Terrace Area with Steps Down to Lawned and Fully Enclosed Garden