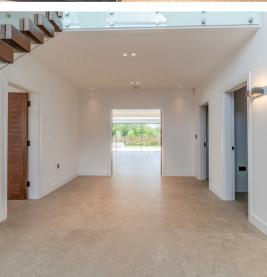

ELECTRIC SLIDING WOODEN CLAD GATE TO DRIVEWAY Parking for Eight to Ten Vehicles

Grand Reception Hall 21'9 x 11'6 (6.63m x 3.51m)

Downstairs Cloakroom 9'5 x 4'8 (2.87m x 1.42m)

Drawing/Family Room 22'8 x 15'1 (6.91m x 4.60m)

LARGE INTEGRAL GARAGE 23'2 x 12'10 (7.06m x 3.91m)

GALLERIED FIRST FLOOR Landing 11'6 x 8'9 (3.51m x 2.67m)

BEAUTIFUL PICTUREQUE VOID Above Reception Hall 13'0 x 11'6 (3.96m x 3.51m)

Principle Bedroom Suite