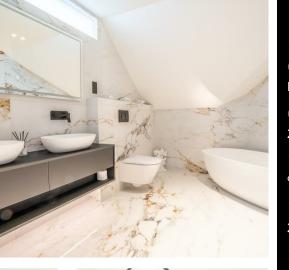

RECEPTION CORRIDOR 12'3 x 3'3 (3.73m x 0.99m)

EN-SUITE BATH/SHOWER ROOM 11'10 x 11'7 (3.61m x 3.53m) EN-SUITE DRESSING ROOM 11'10 x 8'3 (3.61m x 2.51m)

PRINCIPLE BEDROOM 28'6 x 12'1 (8.69m x 3.68m)

Principle Bedroom Viewing Terrace 15'11 x 6'2 (4.85m x 1.88m)

BEDROOM TWO 15'9 x 13'6 (4.80m x 4.11m)

EN-SUITE SHOWER ROOM 6'10 x 6'9 (2.08m x 2.06m)

BEDROOM THREE 15'5 x 13'7 (4.70m x 4.14m)

EN-SUITE SHOWER ROOM 7'1 x 6'9 (2.16m x 2.06m)

BEDROOM FOUR 13'5 x 13'1 (4.09m x 3.99m)

EN-SUITE SHOWER ROOM 9'5 x 5'11 (2.87m x 1.80m)

BEDROOM FIVE 13'2 x 12'3 (4.01m x 3.73m)

EN-SUITE SHOWER ROOM 8'2 x 6'7 (2.49m x 2.01m)

Beautiful Southerly Facing Rear Garden

Large Raised Terrace Area with Steps Down to Lawned and Fully Enclosed Garden