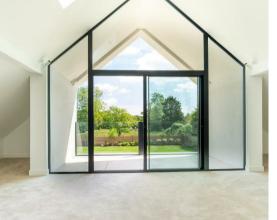

ELECTRIC SLIDING WOODEN CLAD GATE TO DRIVEWAY Parking for Eight to Ten Vehicles

Grand Reception Hall 21'9 x 11'6 (6.63m x 3.51m)

Downstairs Cloakroom 9'5 x 4'8 (2.87m x 1.42m)

Drawing/Family Room 22'8 x 15'1 (6.91m x 4.60m)

LARGE INTEGRAL GARAGE 23'2 x 12'10 (7.06m x 3.91m)

GALLERIED FIRST FLOOR Landing 11'6 x 8'9 (3.51m x 2.67m)

BEAUTIFUL PICTUREQUE VOID Above Reception Hall 13'0 x 11'6 (3.96m x 3.51m)

Principle Bedroom Suite