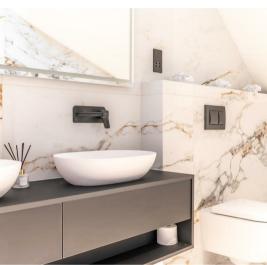

BEDROOM TWO 15'9 x 13'6 (4.80m x 4.11m)

EN-SUITE SHOWER ROOM 6'10 x 6'9 (2.08m x 2.06m)

BEDROOM THREE 15'5 x 13'7 (4.70m x 4.14m)

EN-SUITE SHOWER ROOM 7'1 x 6'9 (2.16m x 2.06m)

BEDROOM FOUR 13'5 x 13'1 (4.09m x 3.99m)

EN-SUITE SHOWER ROOM 9'5 x 5'11 (2.87m x 1.80m)

BEDROOM FIVE 13'2 x 12'3 (4.01m x 3.73m)

EN-SUITE SHOWER ROOM 8'2 x 6'7 (2.49m x 2.01m)

Beautiful Southerly Facing Rear Garden

Large Raised Terrace Area with Steps Down to Lawned and Fully Enclosed Garden