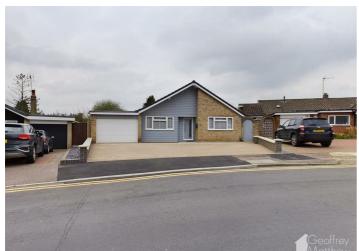

6m)

#### Master Bedroom

10'5 x 11'9 (3.18m x 3.58m)

#### **Dressing Room**

7'1 x 6'7 (2.16m x 2.01m)

#### Ensuite

7'1 x 4'8 (2.16m x 1.42m)

#### Bedroom Two

12'1 x 12 (3.68m x 3.66m)

#### Bedroom Three

7'9 x 12'0 (2.36m x 3.66m)

#### Brand New Fitted Bathroom

5'0 x 8'0 (1.52m x 2.44m)

#### **Utility Room**

8'11 x 6'0 (2.72m x 1.83m)

#### Garage

16'5 x 11'5 (5.00m x 3.48m)

#### Rear Garden

#### Front Driveway

#### Local Information

Franklins Road is a highly sort after location moments walk to the Old Town High Street, Bowling Green and a short distance to Lister Hospital.

Please click the Arial Video as

below,

https://player.vimeo.com/progressive\_redirect/download/797417811/re loc=external&signature=6476c41974bb8640612a9161bfb7e2b08933ed7



Directions

Band E



















EXCLUDED AREA: GARAGE: 17 m²/188 sq ft

These particulars, whilst believed to be accurate are set out as a general outline only for guidance and do not constitute any part of an offer or contract. Intending purchasers should not rely on them as statements of representation of fact, but must satisfy themselves by inspection or otherwise as to their accuracy. No person in this firms employment has the authority to make or give any representation or warranty in respect of the property.