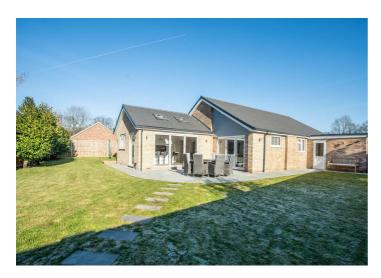

#### Master Bedroom

10'5 x 11'9 (3.18m x 3.58m)

#### **Dressing Room**

7'1 x 6'7 (2.16m x 2.01m)

#### Ensuite

7'1 x 4'8 (2.16m x 1.42m)

#### Bedroom Two

12'1 x 12 (3.68m x 3.66m)

#### Bedroom Three

7'9 x 12'0 (2.36m x 3.66m)

#### Brand New Fitted Bathroom

5'0 x 8'0 (1.52m x 2.44m)

#### **Utility Room**

8'11 x 6'0 (2.72m x 1.83m)

#### Garage

16'5 x 11'5 (5.00m x 3.48m)

#### Rear Garden

#### Front Driveway

#### Local Information

Franklins Road is a highly sort after location moments walk to the Old Town High Street, Bowling Green and a short distance to Lister Hospital.

Please click the Arial Video as

below,

https://player.vimeo.com/progressive\_redirect/download/797417811/re loc=external&signature=6476c41974bb8640612a9161bfb7e2b08933ed7



Directions

Band E



















EXCLUDED AREA: GARAGE: 17 m²/188 sq ft

These particulars, whilst believed to be accurate are set out as a general outline only for guidance and do not constitute any part of an offer or contract. Intending purchasers should not rely on them as statements of representation of fact, but must satisfy themselves by inspection or otherwise as to their accuracy. No person in this firms employment has the authority to make or give any representation or warranty in respect of the property.