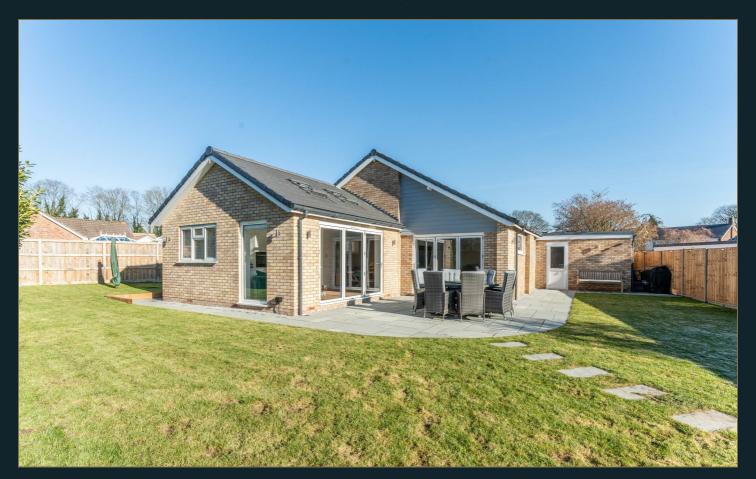

## Franklins Road, Old Stevenage, SG1 3BW

Prestige and Village are Overjoyed to welcome this TRUELY REMARKABLE and COMPLETELY MODERNISED Three Bedroom DETACHED Bungalow with the Option of a Loft Conversion for Two Further Bedrooms, One and Half Width GARAGE and DRIVEWAY for 3/4 Cars Located Moments Walk to the Old Town High Street and Bowling Green. Features include OPENPLAN 35FT KITCHEN/DINING AREA with By folds Opening onto Garden, Utility Room with Underfloor Heating, Lounge Area with By fold Doors, THREE DOUBLE BEDROOMS, Master Bedroom with Dressing Area and Ensuite Shower Room, Family Bathroom, OUTSTANDING REAR GARDEN, NEWLY ROOFED, Viewing Highly Suggested.

# FRANKLINS ROAD . Old Stevenage. SG1 3BW

- Truely Remarkable Three Bedroom Detached Bungalow
- Moments Walk to the Old Town High Street and
  35ft Open plan Kitchen/Dining Room **Bowling Green**
- Lounge Area with By fold Doors
- No Onward Chain

#### Rear Garden

#### Front Driveway