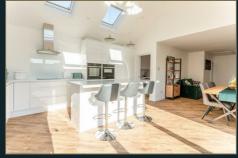

### Open Plan Kitchen/Dining Area

35 x 15'11 narrowing to 10'6  $(10.67 \text{m} \times 4.85 \text{m} \text{ narrowing to})$ 3.20m)