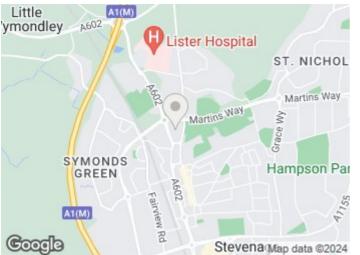

#### Local Information

Franklins Road is a highly sort after location moments walk to the Old Town High Street, Bowling Green and a short distance to Lister Hospital.

Please click the Arial Video as

below,