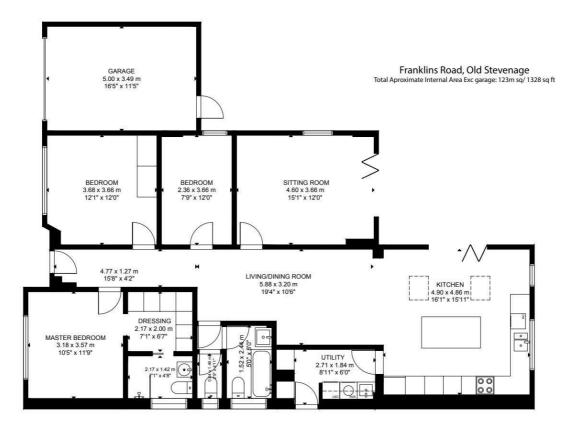

#### **Entrance Hallway**

15'8 x 4'2 (4.78m x 1.27m)

### Open Plan Kitchen/Dining Area

35 x 15'11 narrowing to 10'6  $(10.67 \text{m} \times 4.85 \text{m} \text{ narrowing to})$ 3.20m)

#### Sitting Room/Lounge

15'1 x 12'0 (4.60m x 3.66m)

#### Master Bedroom

10'5 x 11'9 (3.18m x 3.58m)

#### **Dressing Room**

7'1 x 6'7 (2.16m x 2.01m)

#### Ensuite

7'1 x 4'8 (2.16m x 1.42m)

#### Bedroom Two

12'1 x 12 (3.68m x 3.66m)

#### Bedroom Three

7'9 x 12'0 (2.36m x 3.66m)

#### Brand New Fitted Bathroom

5'0 x 8'0 (1.52m x 2.44m)

#### **Utility Room**

8'11 x 6'0 (2.72m x 1.83m)

#### Garage

16'5 x 11'5 (5.00m x 3.48m)