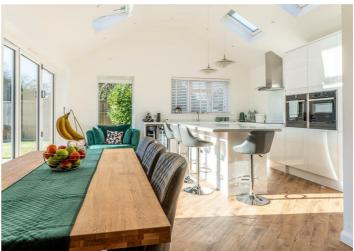

### Open Plan Kitchen/Dining Area

35 x 15'11 narrowing to 10'6  $(10.67 \text{m} \times 4.85 \text{m} \text{ narrowing to})$ 3.20m)