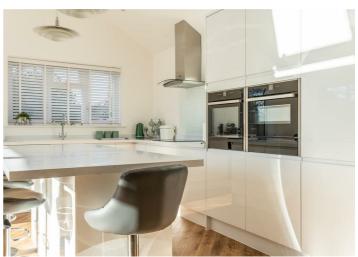

### Open Plan Kitchen/Dining Area

35 x 15'11 narrowing to 10'6  $(10.67 \text{m} \times 4.85 \text{m} \text{ narrowing to})$ 3.20m)