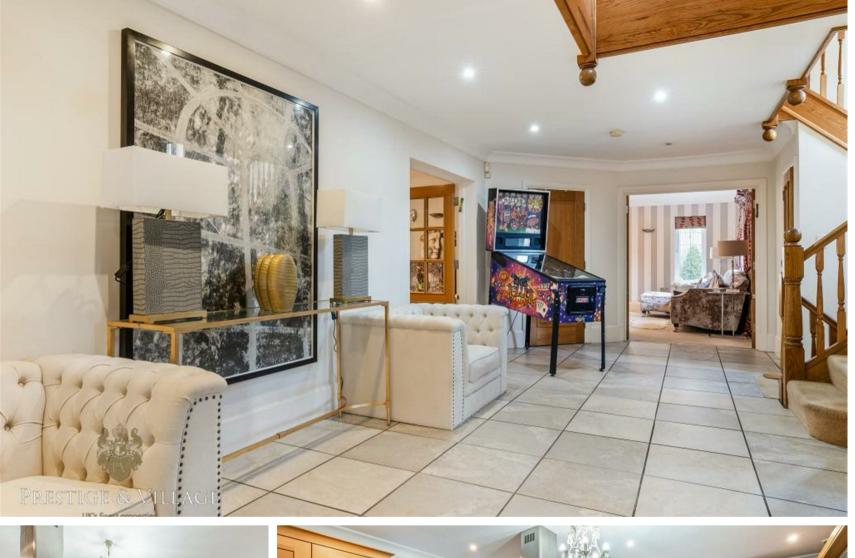

Entertain in style with a dedicated cinema room & games room, creating spaces for both intimate gatherings and grand celebrations. The allure of this home extends beyond its walls, offering a lifestyle that embraces entertainment on every level. Prioritise your well-being with the added luxury of a private gym, allowing you to stay fit & healthy within the comfort of your own home. The double garage adds practicality & also reflects the thoughtful design permeating every corner of this residence.

### GROUND FLOOR

ENTRANCE HALL

STUDY 10'9" x 10'0" (3.28m x 3.05m)

DINING ROOM 20'1" x 15'3" (6.12m x 4.65m)

SITTING ROOM 22'2" x 14'11" (6.77m x 4.55m)