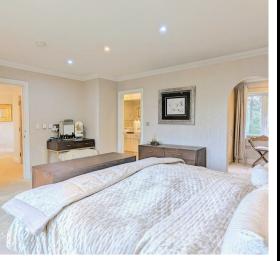

### FIRST FLOOR

Bedroom 1 17'1" x 14'0" (5.21 x 4.27)

BEDROOM 3 15'1" x 10'10" (4.60 x 3.32)

BEDROOM 4 15'2"x 11'0" (4.63x 3.36)

BEDROOM 6 16'3" x 7'9" (4.96 x 2.37)

BEDROOM 7 12'0" x 10'0" (3.66 x 3.05)

SECOND FLOOR

BEDROOM 2 25'6" × 14'1" (7.78 × 4.30)

BEDROOM 5 20'0" x 14'2" (6.10 x 4.32)

EAVES ROOM 12'8" x 7'10" (3.87 x 2.40)

EAVES ROOM 2 8'7" x 7'10" (2.62 x 2.39)