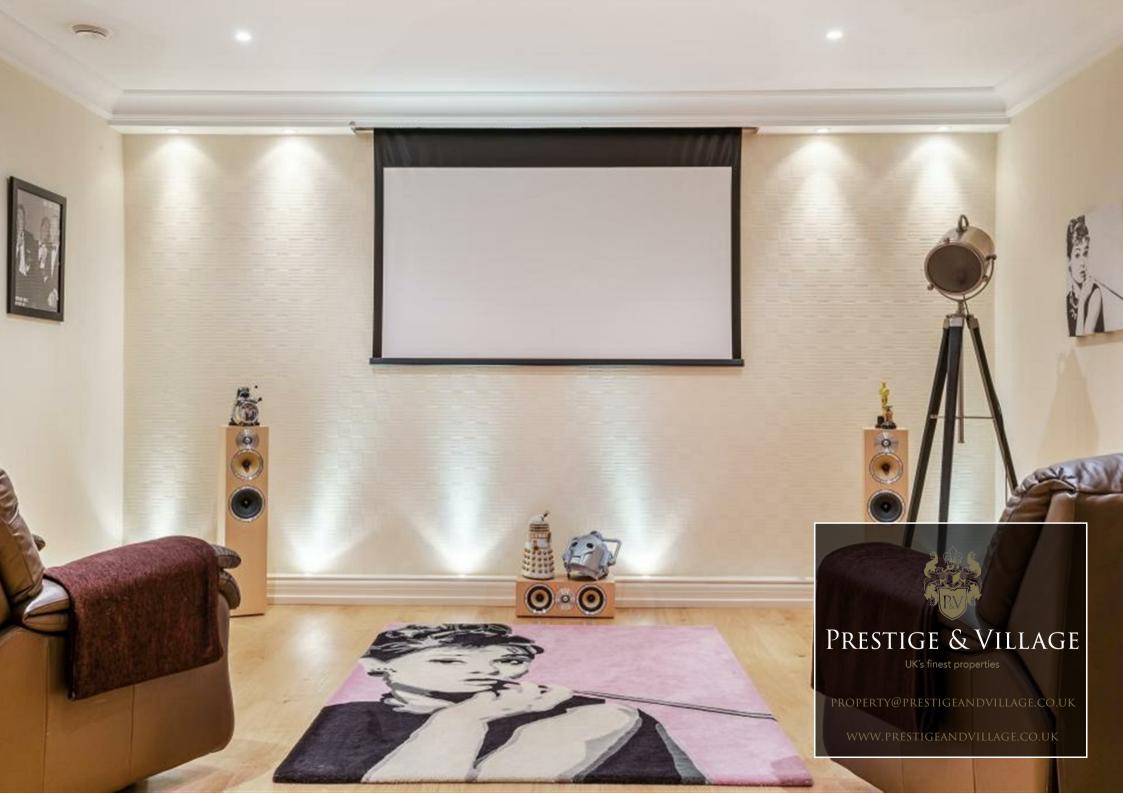

Entertain in style with a dedicated cinema room & games room, creating spaces for both intimate gatherings and grand celebrations. The allure of this home extends beyond its walls, offering a lifestyle that embraces entertainment on every level. Prioritise your well-being with the added luxury of a private gym, allowing you to stay fit & healthy within the comfort of your own home. The double garage adds practicality & also reflects the thoughtful design permeating every corner of this residence.

UTILITY

GARAGE 20'3" x 19'6" (6.18 x 5.95) Lower ground floor

GAMES ROOM 24'11" x 19'9" (7.60 x 6.03)

CINEMA 19'10" x 14'11" (6.05 x 4.55)

GYM 18'0" x 11'0" (5.49m x 3.35m)

Sauna

WC

2nd Utility Room