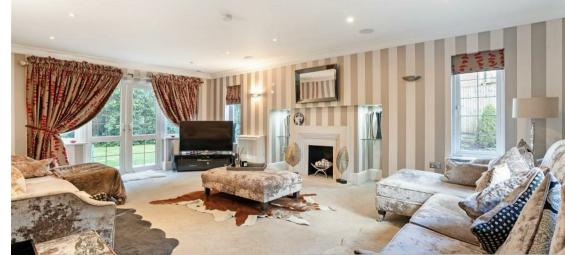

### GROUND FLOOR

ENTRANCE HALL

STUDY 10'9" x 10'0" (3.28m x 3.05m)

DINING ROOM 20'1" x 15'3" (6.12m x 4.65m)

SITTING ROOM 22'2" x 14'11" (6.77m x 4.55m)