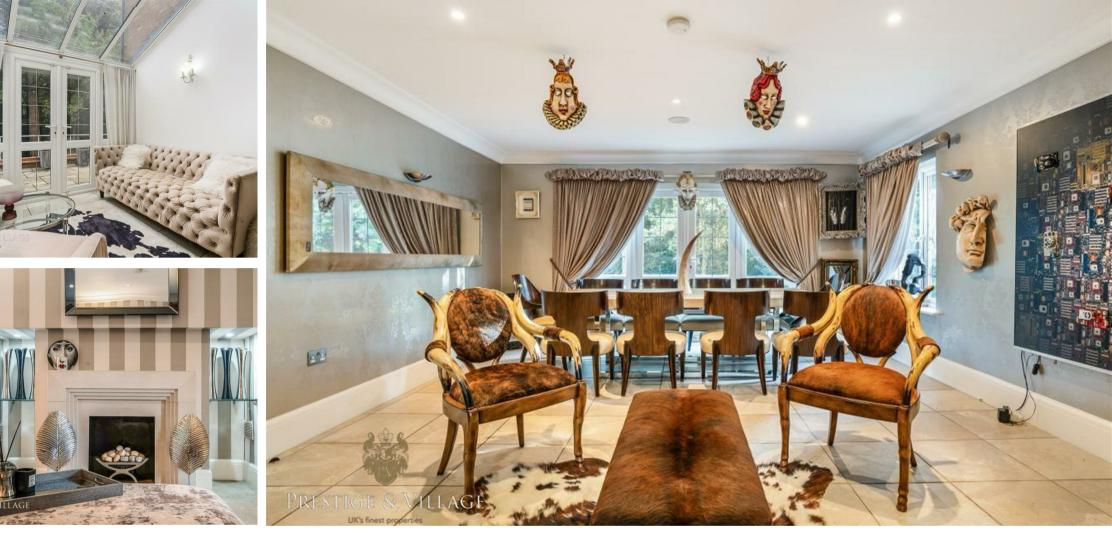

# 2, Longridge, Radlett, WD7 7ED

This exclusive CHAIN-FREE residence, situated in one of Radlett's most prestigious roads, is a beacon of refined living. Immerse yourself in the luxury of this distinguished property, boasting seven bedrooms & seven opulently appointed ensuite bathrooms. Meticulous craftsmanship & an unwavering commitment to elegance are evident in every facet of this residence, ensuring absolute comfort.

Entertain in style with a dedicated cinema room & games room, creating spaces for both intimate gatherings and grand celebrations. The allure of this home extends beyond its walls, offering a lifestyle that embraces entertainment on every level. Prioritise your well-being with the added luxury of a private gym, allowing you to stay fit & healthy within the comfort of your own home. The double garage adds practicality & also reflects the thoughtful design permeating every corner of this residence.

### GROUND FLOOR

ENTRANCE HALL

STUDY 10'9" x 10'0" (3.28m x 3.05m)

DINING ROOM 20'1" x 15'3" (6.12m x 4.65m)

SITTING ROOM 22'2" x 14'11" (6.77m x 4.55m)

## Kitchen

15'7" x 15'2" (4.75 x 4.63) Featuring a large kitchen breakfast room with a separate utility space. The kitchen is well equipped with two fridge freezers, two ovens, gas hob and dishwasher.

Pantry

UTILITY

GARAGE 20'3" x 19'6" (6.18 x 5.95) Lower ground floor

GAMES ROOM 24'11" x 19'9" (7.60 x 6.03)

CINEMA 19'10" x 14'11" (6.05 x 4.55)

GYM 18'0" x 11'0" (5.49m x 3.35m)

Sauna

WC

2nd Utility Room