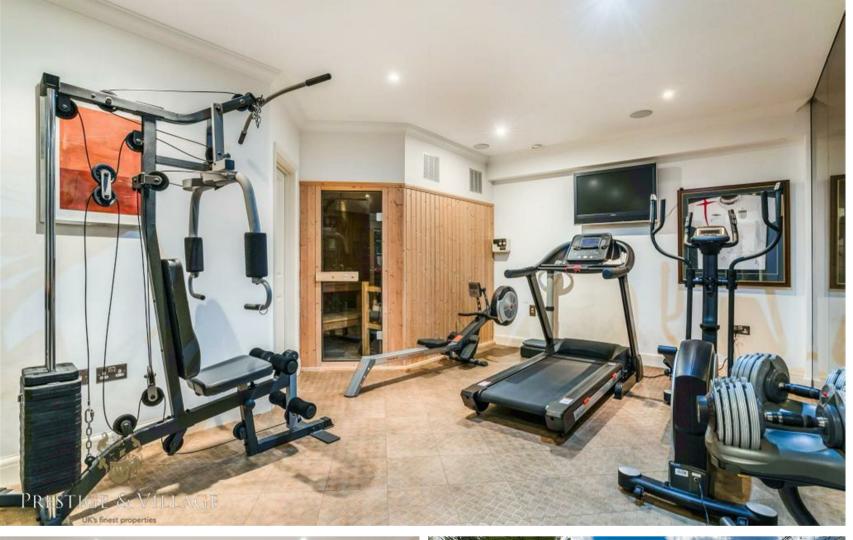

Entertain in style with a dedicated cinema room & games room, creating spaces for both intimate gatherings and grand celebrations. The allure of this home extends beyond its walls, offering a lifestyle that embraces entertainment on every level. Prioritise your well-being with the added luxury of a private gym, allowing you to stay fit & healthy within the comfort of your own home. The double garage adds practicality & also reflects the thoughtful design permeating every corner of this residence.

UTILITY

GARAGE 20'3" x 19'6" (6.18 x 5.95) Lower ground floor

GAMES ROOM 24'11" x 19'9" (7.60 x 6.03)

CINEMA 19'10" x 14'11" (6.05 x 4.55)

GYM 18'0" x 11'0" (5.49m x 3.35m)

Sauna

WC

2nd Utility Room