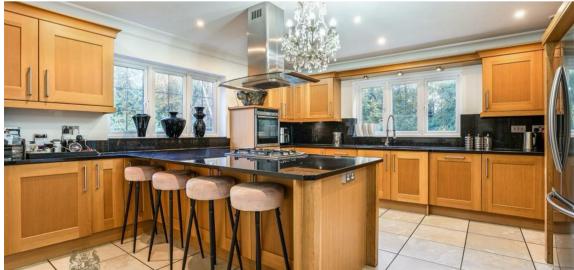

## Kitchen

15'7" x 15'2" (4.75 x 4.63) Featuring a large kitchen breakfast room with a separate utility space. The kitchen is well equipped with two fridge freezers, two ovens, gas hob and dishwasher.

Pantry