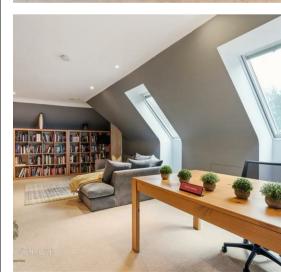

### FIRST FLOOR

Bedroom 1 17'1" x 14'0" (5.21 x 4.27)

BEDROOM 3 15'1" x 10'10" (4.60 x 3.32)

BEDROOM 4 15'2"x 11'0" (4.63x 3.36)

BEDROOM 6 16'3" x 7'9" (4.96 x 2.37)

BEDROOM 7 12'0" x 10'0" (3.66 x 3.05)

SECOND FLOOR

BEDROOM 2 25'6" × 14'1" (7.78 × 4.30)

BEDROOM 5 20'0" x 14'2" (6.10 x 4.32)

EAVES ROOM 12'8" x 7'10" (3.87 x 2.40)

EAVES ROOM 2 8'7" x 7'10" (2.62 x 2.39)