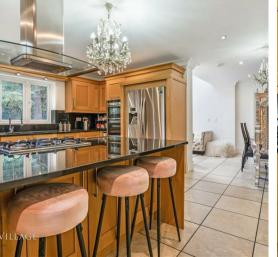

## Kitchen

15'7" x 15'2" (4.75 x 4.63) Featuring a large kitchen breakfast room with a separate utility space. The kitchen is well equipped with two fridge freezers, two ovens, gas hob and dishwasher.

Pantry