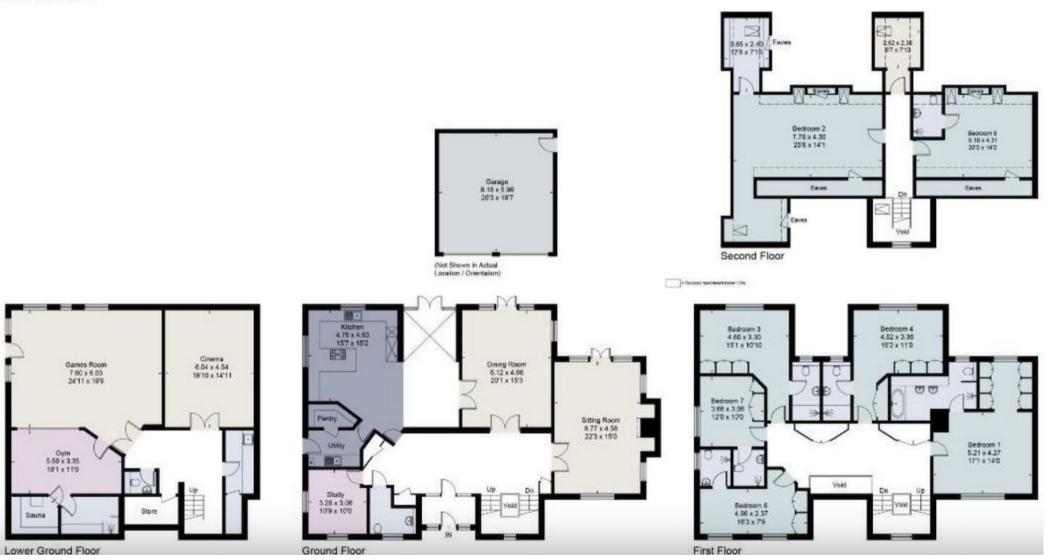

### GROUND FLOOR

ENTRANCE HALL

STUDY 10'9" x 10'0" (3.28m x 3.05m)

DINING ROOM 20'1" x 15'3" (6.12m x 4.65m)

SITTING ROOM 22'2" x 14'11" (6.77m x 4.55m)

## Kitchen

15'7" x 15'2" (4.75 x 4.63) Featuring a large kitchen breakfast room with a separate utility space. The kitchen is well equipped with two fridge freezers, two ovens, gas hob and dishwasher.

Pantry

UTILITY

GARAGE 20'3" x 19'6" (6.18 x 5.95) Lower ground floor

GAMES ROOM 24'11" x 19'9" (7.60 x 6.03)

CINEMA 19'10" x 14'11" (6.05 x 4.55)

GYM 18'0" x 11'0" (5.49m x 3.35m)

Sauna

WC

2nd Utility Room

Store

### FIRST FLOOR

Bedroom 1 17'1" x 14'0" (5.21 x 4.27)

BEDROOM 3 15'1" x 10'10" (4.60 x 3.32)

BEDROOM 4 15'2"x 11'0" (4.63x 3.36)

BEDROOM 6 16'3" x 7'9" (4.96 x 2.37)

BEDROOM 7 12'0" x 10'0" (3.66 x 3.05)

SECOND FLOOR

BEDROOM 2 25'6" × 14'1" (7.78 × 4.30)

BEDROOM 5 20'0" x 14'2" (6.10 x 4.32)

EAVES ROOM 12'8" x 7'10" (3.87 x 2.40)

EAVES ROOM 2 8'7" x 7'10" (2.62 x 2.39)

PRESTIGE & VILLAGE

HERTSMERE Band H

Approximate Area = 573.4 sq m / 6172 sq ft Garage = 36.9 sq m / 397 sq ft Total = 610.3 sq m / 6569 sq ft (Excluding Void / Eaves) Including Limited Use Area (20.2 sq m / 217 sq ft) Not to scale.