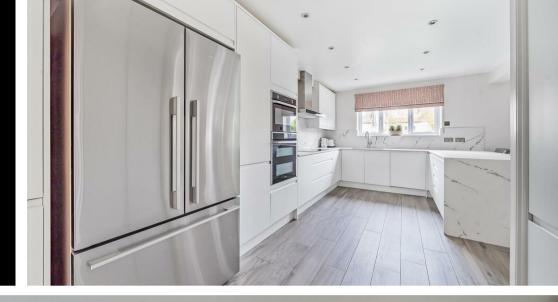

# KITCHEN /BREAKFAST/ LIFESTYLE FAMILY ROOM

17'6" x 24'1" (5.34 x 7.35) Recently fitted, stunning kitchen with breakfast bar. Underfloor Heating.