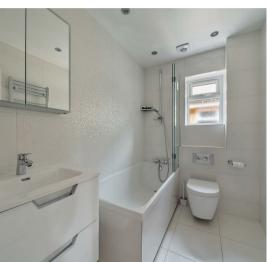

#### **EN-SUITE**

5'6" x 7'0" (1.68 x 2.14)

## Family Bathroom

 $5'3" \times 7'11" (1.61 \times 2.42)$ 