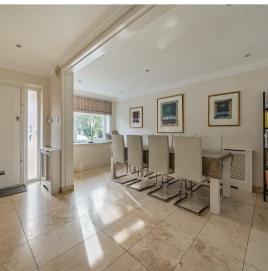

#### DINING ROOM

7'8" x 16'6" (2.34 x 5.03)

# SITTING ROOM

11'2" x 11'2" (3.41 x 3.41)