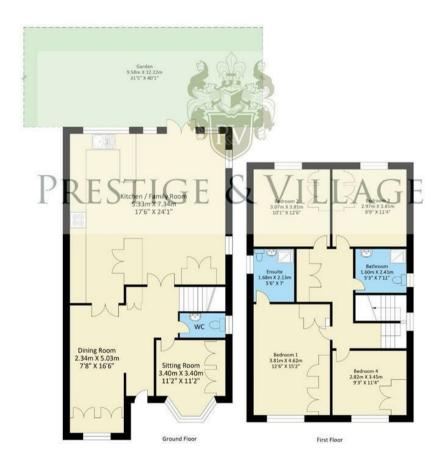

#### DINING ROOM

7'8" x 16'6" (2.34 x 5.03)

# SITTING ROOM

11'2" x 11'2" (3.41 x 3.41)

# GUEST CLOAKROOM

# KITCHEN /BREAKFAST/ LIFESTYLE FAMILY ROOM

17'6" x 24'1" (5.34 x 7.35) Recently fitted, stunning kitchen with breakfast bar. Underfloor Heating.

#### BEDROOM 1

12'6" x 15'2" (3.82 x 4.63)

#### **EN-SUITE**

5'6" x 7'0" (1.68 x 2.14)

## BEDROOM 2

10'1" x 12'6" (3.08 x 3.82)

## BEDROOM 3

9'9" x 11'4" (2.98 x 3.46)

## Family Bathroom

 $5'3" \times 7'11" (1.61 \times 2.42)$ 

# BEDROOM 4

9'3" x 11'4" (2.82 x 3.46)

# GARDEN

31'5" x 40'1" (9.58 x 12.22) Large patio area, flower beds and lawn

#### DRIVEWAY

Off Street parking for several vehicles

Approximate Gross Internal Area = 145.80 sq m / 1570 sq ft

These particulars, whilst believed to be accurate are set out as a general outline only for guidance and do not constitute any part of an offer or contract. Intending purchasers should not rely on them as statements of representation of fact, but must satisfy themselves by inspection or otherwise as to their accuracy. No person in this firms employment has the authority to make or give any representation or warranty in respect of the property.