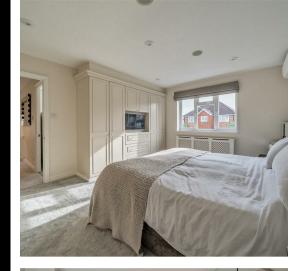

#### BEDROOM 1

12'6" x 15'2" (3.82 x 4.63)

## BEDROOM 2

10'1" x 12'6" (3.08 x 3.82)

## BEDROOM 3

9'9" x 11'4" (2.98 x 3.46)

# BEDROOM 4

9'3" x 11'4" (2.82 x 3.46)