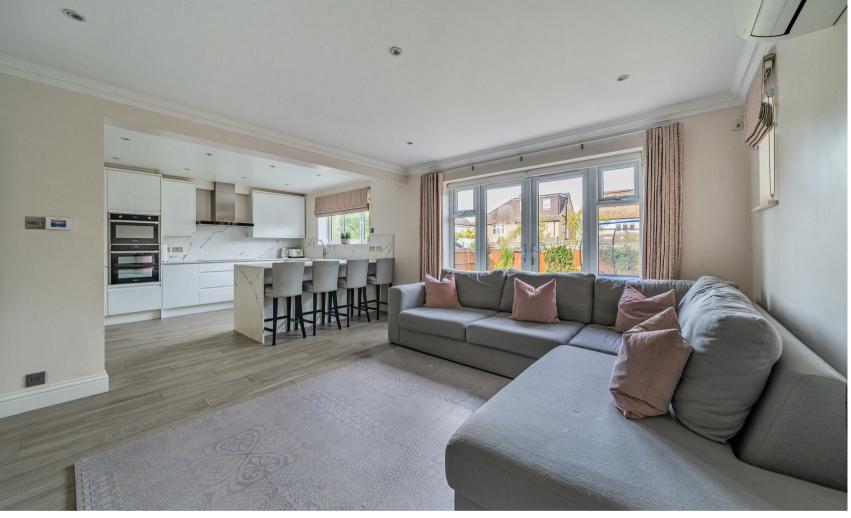

# KITCHEN /BREAKFAST/ LIFESTYLE FAMILY ROOM

17'6" x 24'1" (5.34 x 7.35) Recently fitted, stunning kitchen with breakfast bar. Underfloor Heating.