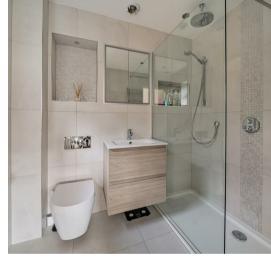

#### **EN-SUITE**

5'6" x 7'0" (1.68 x 2.14)

## Family Bathroom

 $5'3" \times 7'11" (1.61 \times 2.42)$ 