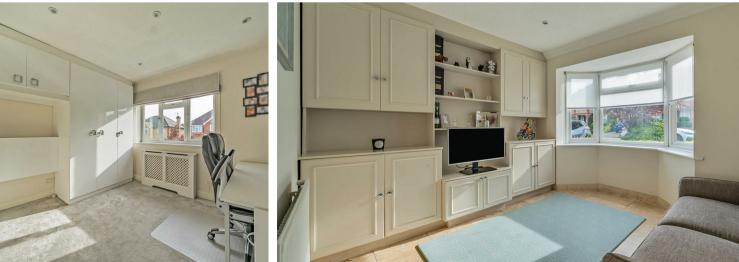

#### BEDROOM 1

12'6" x 15'2" (3.82 x 4.63)

## BEDROOM 2

10'1" x 12'6" (3.08 x 3.82)

## BEDROOM 3

9'9" x 11'4" (2.98 x 3.46)

# BEDROOM 4

9'3" x 11'4" (2.82 x 3.46)