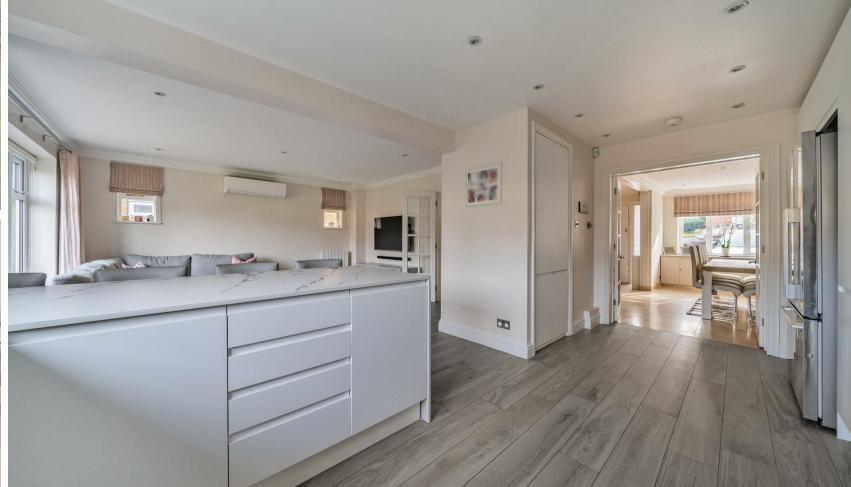

# KITCHEN /BREAKFAST/ LIFESTYLE FAMILY ROOM

17'6" x 24'1" (5.34 x 7.35) Recently fitted, stunning kitchen with breakfast bar. Underfloor Heating.