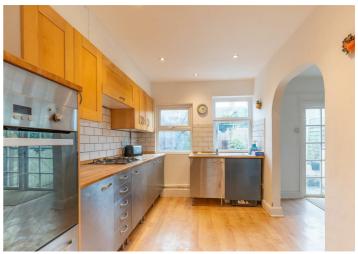

#### Kitchen/Breakfast Room

11'7" x 7'11" (3.53m x 2.41m) Full range of base, wall and full length units, window to rear garden, laminate floor, recessed spot lighting and arch leading to