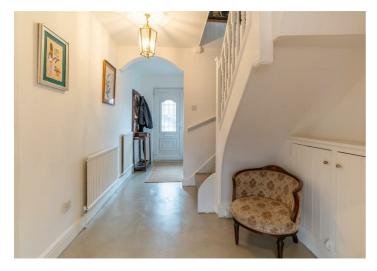

#### Entrance Hall

Through a double glazed front door is a spacious bright hallway with storage cupboards stairs to first floor and doors leading to.

## Inner Hall/Study Area

9'5" x 7'11" (2.87m x 2.41m) With cupboards under stairs and feature arch.