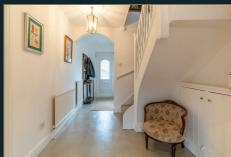

#### Entrance Hall

Through a double glazed front door is a spacious bright hallway with storage cupboards stairs to first floor and doors leading to.

## Landina

Comprising low level w/c and semi-Bright and spacious, with airing cupboard and doors to