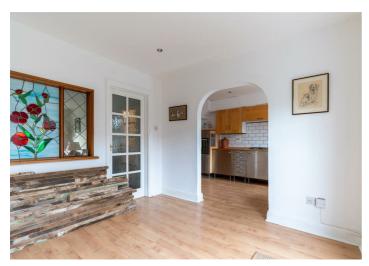

## Inner Hall/Study Area

9'5" x 7'11" (2.87m x 2.41m) With cupboards under stairs and feature arch.

#### Kitchen/Breakfast Room

11'7" x 7'11" (3.53m x 2.41m) Full range of base, wall and full length units, window to rear garden, laminate floor, recessed spot lighting and arch leading to