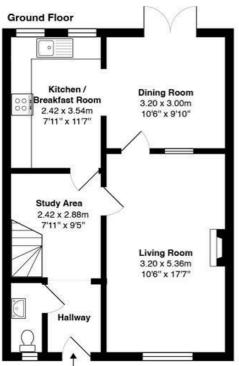

#### Entrance Hall

Through a double glazed front door is a spacious bright hallway with storage cupboards stairs to first floor and doors leading to.

## Inner Hall/Study Area

9'5" x 7'11" (2.87m x 2.41m) With cupboards under stairs and feature arch.

#### Downstairs Cloakroom

pedestal wash hand basin with storage cupboard to the side

#### Living Room

17'7" x 10'6" (5.36m x 3.20m) Large, bright and airy room with open fireplace and large window to front. front

#### Kitchen/Breakfast Room

11'7" x 7'11" (3.53m x 2.41m) Full range of base, wall and full length units, window to rear garden, laminate floor, recessed spot lighting and arch leading to

## Dinning Room

10'6" x 9'10" (3.20m x 3.00m) Double doors leading to garden