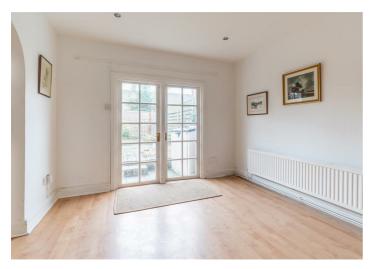

ng to garden

## Landina

Comprising low level w/c and semi-Bright and spacious, with airing cupboard and doors to

#### Bedroom One

13'9" x 10'9" (4.19m x 3.28m)

Large double bedroom with range 17'4" x 8'4" (5.28m x 2.54m) of built in wardrobes and window to Left hand cart lodge a great space

# Bedroom Two

14'0" x 10'9" (4.27m x 3.28m)

Window to the rear

#### Bedroom Three

9'1" x 7'6" (2.77m x 2.29m) Window to the rear

# Family Bathroom.

7'6" x 6'1" (2.29m x 1.85m)

Panelled bath with hot & cold mixer and shower attachment, vanity wash hand basin with cupboard underneath, low level w/c, fully tiled walls and floor

#### Garden

Mainly laid to patio with shrub boarders around and path way to

#### Cart Lodge

for storage with further parking space



Directions

Band

















# The Magpies, Epping Green

Total Area: 98.7 m<sup>2</sup> ... 1062 ft<sup>2</sup> (excluding car port)









All measurements are approximate and for display purposes only

These particulars, whilst believed to be accurate are set out as a general outline only for guidance and do not constitute any part of an offer or contract. Intending purchasers should not rely on them as statements of representation of fact, but must satisfy themselves by inspection or otherwise as to their accuracy. No person in this firms employment has the authority to make or give any representation or warranty in respect of the property.