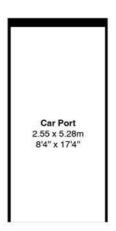

to

#### Bedroom One

13'9" x 10'9" (4.19m x 3.28m)

Large double bedroom with range 17'4" x 8'4" (5.28m x 2.54m) of built in wardrobes and window to Left hand cart lodge a great space

# Bedroom Two

14'0" x 10'9" (4.27m x 3.28m)

Window to the rear

#### Bedroom Three

9'1" x 7'6" (2.77m x 2.29m) Window to the rear

# Family Bathroom.

7'6" x 6'1" (2.29m x 1.85m)

Panelled bath with hot & cold mixer and shower attachment, vanity wash hand basin with cupboard underneath, low level w/c, fully tiled walls and floor

#### Garden

Mainly laid to patio with shrub boarders around and path way to

#### Cart Lodge

for storage with further parking space



Directions

Band

















# The Magpies, Epping Green

Total Area: 98.7 m<sup>2</sup> ... 1062 ft<sup>2</sup> (excluding car port)









All measurements are approximate and for display purposes only

These particulars, whilst believed to be accurate are set out as a general outline only for guidance and do not constitute any part of an offer or contract. Intending purchasers should not rely on them as statements of representation of fact, but must satisfy themselves by inspection or otherwise as to their accuracy. No person in this firms employment has the authority to make or give any representation or warranty in respect of the property.