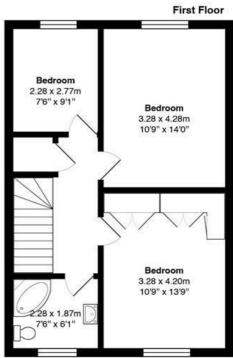

## Landina

Comprising low level w/c and semi-Bright and spacious, with airing cupboard and doors to

#### Bedroom One

13'9" x 10'9" (4.19m x 3.28m)

Large double bedroom with range 17'4" x 8'4" (5.28m x 2.54m) of built in wardrobes and window to Left hand cart lodge a great space

# Bedroom Two

14'0" x 10'9" (4.27m x 3.28m)

Window to the rear

#### Bedroom Three

9'1" x 7'6" (2.77m x 2.29m) Window to the rear

# Family Bathroom.

7'6" x 6'1" (2.29m x 1.85m)

Panelled bath with hot & cold mixer and shower attachment, vanity wash hand basin with cupboard underneath, low level w/c, fully tiled walls and floor