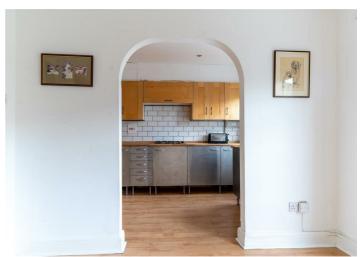

#### Kitchen/Breakfast Room

11'7" x 7'11" (3.53m x 2.41m) Full range of base, wall and full length units, window to rear garden, laminate floor, recessed spot lighting and arch leading to