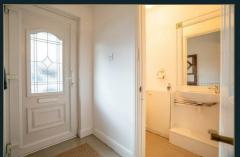

#### Entrance Hall

Through a double glazed front door is a spacious bright hallway with storage cupboards stairs to first floor and doors leading to.

#### Downstairs Cloakroom

pedestal wash hand basin with storage cupboard to the side