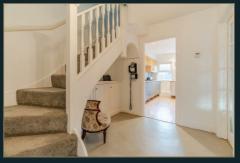

## Inner Hall/Study Area

9'5" x 7'11" (2.87m x 2.41m) With cupboards under stairs and feature arch.

## Landina

Comprising low level w/c and semi-Bright and spacious, with airing cupboard and doors to