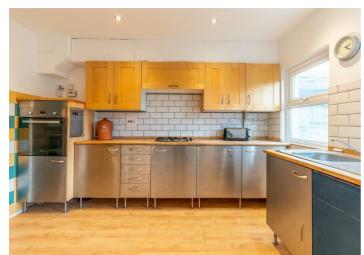

#### Kitchen/Breakfast Room

11'7" x 7'11" (3.53m x 2.41m) Full range of base, wall and full length units, window to rear garden, laminate floor, recessed spot lighting and arch leading to