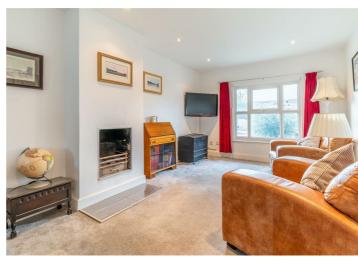

#### Living Room

17'7" x 10'6" (5.36m x 3.20m) Large, bright and airy room with open fireplace and large window to front. front