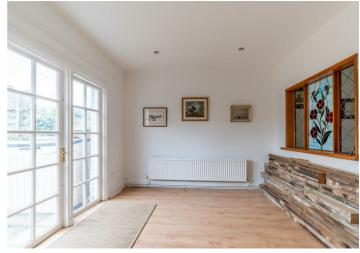

ding to garden

## Landina

Comprising low level w/c and semi-Bright and spacious, with airing cupboard and doors to

#### Bedroom One

13'9" x 10'9" (4.19m x 3.28m)

Large double bedroom with range 17'4" x 8'4" (5.28m x 2.54m) of built in wardrobes and window to Left hand cart lodge a great space

# Bedroom Two

14'0" x 10'9" (4.27m x 3.28m)

Window to the rear

#### Bedroom Three

9'1" x 7'6" (2.77m x 2.29m) Window to the rear

# Family Bathroom.

7'6" x 6'1" (2.29m x 1.85m)

Panelled bath with hot & cold mixer and shower attachment, vanity wash hand basin with cupboard underneath, low level w/c, fully tiled walls and floor

#### Garden

Mainly laid to patio with shrub boarders around and path way to

#### Cart Lodge

for storage with further parking space



Directions

Band

















# The Magpies, Epping Green

Total Area: 98.7 m<sup>2</sup> ... 1062 ft<sup>2</sup> (excluding car port)









All measurements are approximate and for display purposes only

These particulars, whilst believed to be accurate are set out as a general outline only for guidance and do not constitute any part of an offer or contract. Intending purchasers should not rely on them as statements of representation of fact, but must satisfy themselves by inspection or otherwise as to their accuracy. No person in this firms employment has the authority to make or give any representation or warranty in respect of the property.