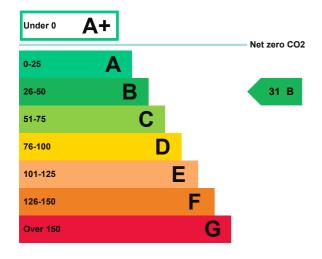

### **Energy rating and score**

This property's energy rating is B.

Properties get a rating from A+ (best) to G (worst) and a score.

The better the rating and score, the lower your property's carbon emissions are likely to be.