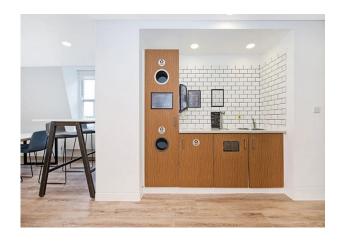

### **DESCRIPTION**

Contained within an impressive Grade II listed building, Linen Hall is a hub for small business in the heart of the West End. All offices are offered carpeted and decorated. Services include a 24 hour manned reception, access to free meeting rooms and access to high speed internet. Please enquire for more sizes available within the building