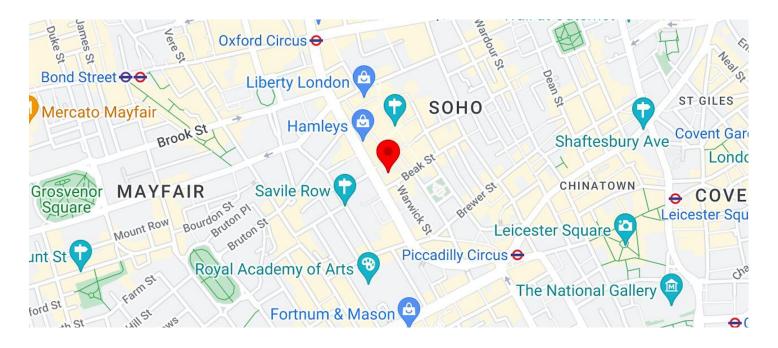

### **LOCATION**

Linen Hall is just a short walk along Regent Street from both Oxford Circus and Piccadilly Circus underground stations.