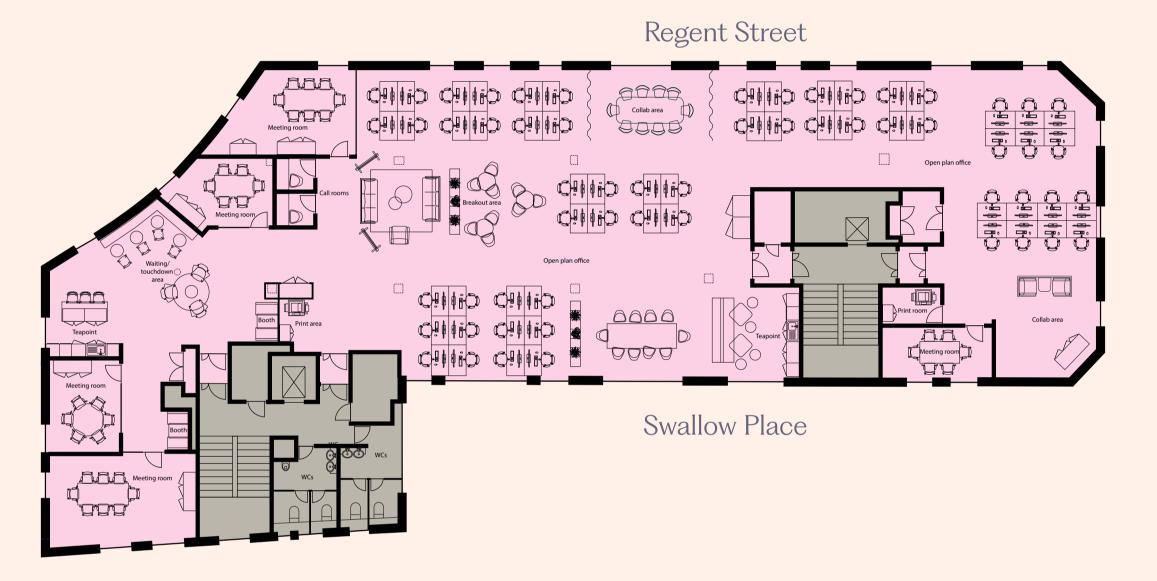

# 7 S\\\A\I\_I\_\\\\ |PI\_A\CE

Fitted office space in the heart of the West End

4th Floor | 7,190 NIA sq. ft.

5th Floor | 6,198 NIA sq. ft.

6th Floor | 5,402 NIA sq. ft.

in situ will be provided

40-77\* 2 3 1

### Area Schedule

| LEVEL  | NIA sq. ft. | NIA sq. m. |
|--------|-------------|------------|
| Sixth  | 5,402       | 502        |
| Fifth  | 6,198       | 576        |
| Fourth | 7,190       | 668        |
| Total  | 18,790      | 1,746      |