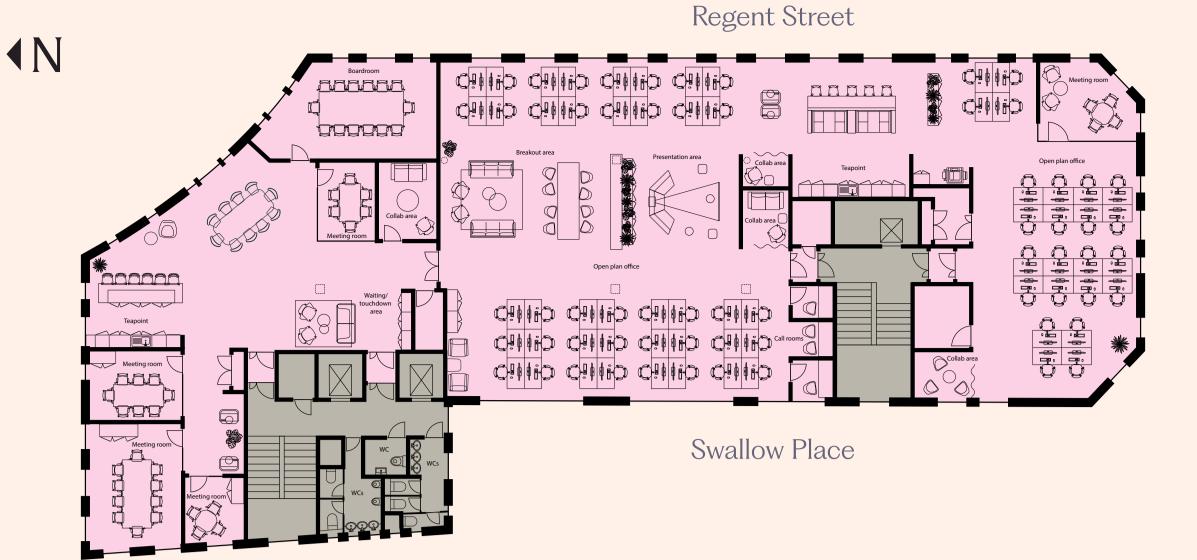

# 7 S\\\A\I\_I\_\\\\ |PI\_A\CE

Fitted office space in the heart of the West End

4th Floor | 7,190 NIA sq. ft.

5th Floor | 6,198 NIA sq. ft.

6th Floor | 5,402 NIA sq. ft.

in situ will be provided

40-77\* 2 3 1

### Area Schedule

| LEVEL  | NIA sq. ft. | NIA sq. m. |
|--------|-------------|------------|
| Sixth  | 5,402       | 502        |
| Fifth  | 6,198       | 576        |
| Fourth | 7,190       | 668        |
| Total  | 18,790      | 1,746      |