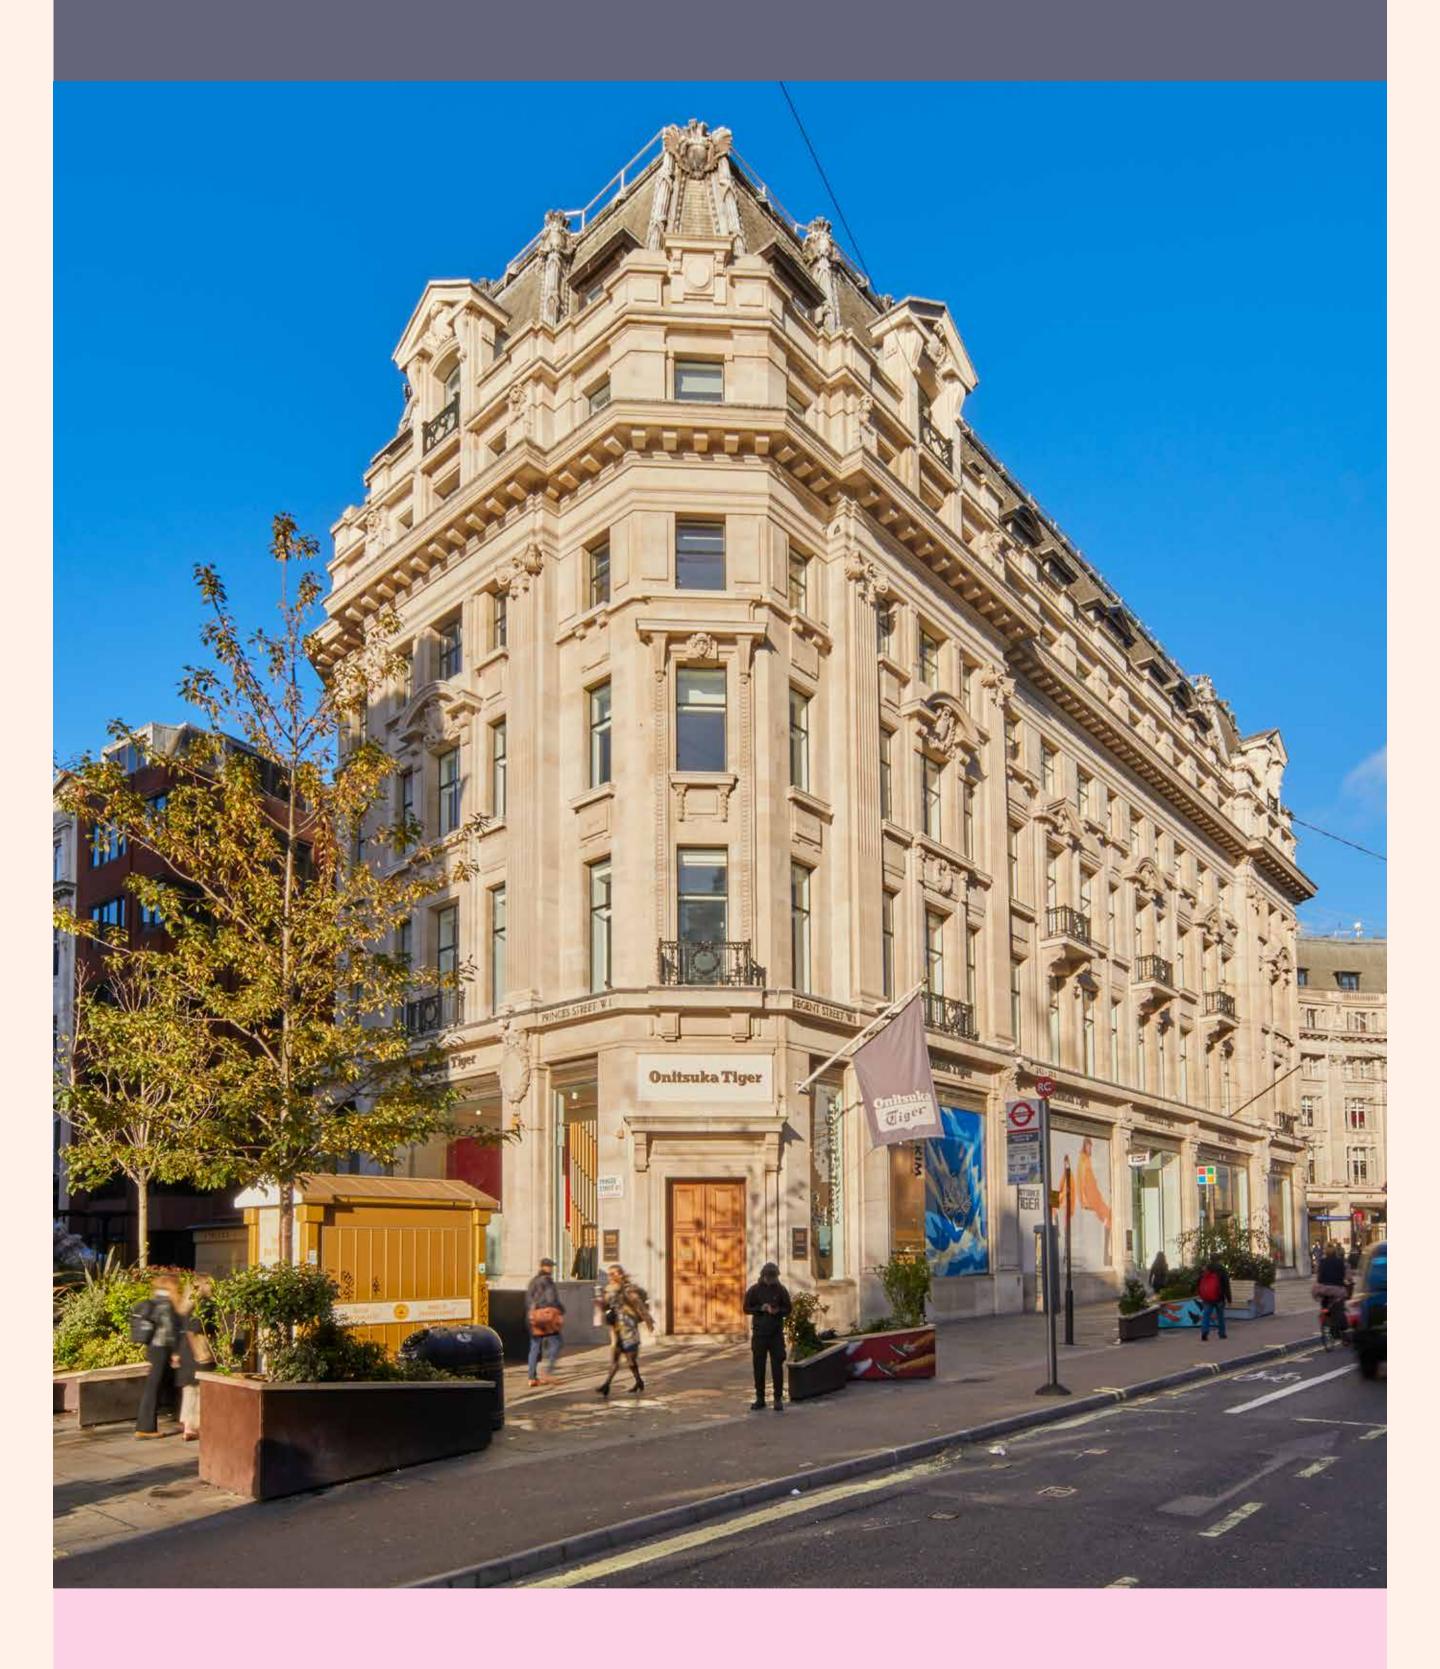

# OXFORD CIRCUS

# 7 S\\\A\I\_I\_\\\\ |PI\_A\CE

Fitted office space in the heart of the West End

4th Floor | 7,190 NIA sq. ft.

5th Floor | 6,198 NIA sq. ft.

6th Floor | 5,402 NIA sq. ft.

in situ will be provided

40-77\* 2 3 1