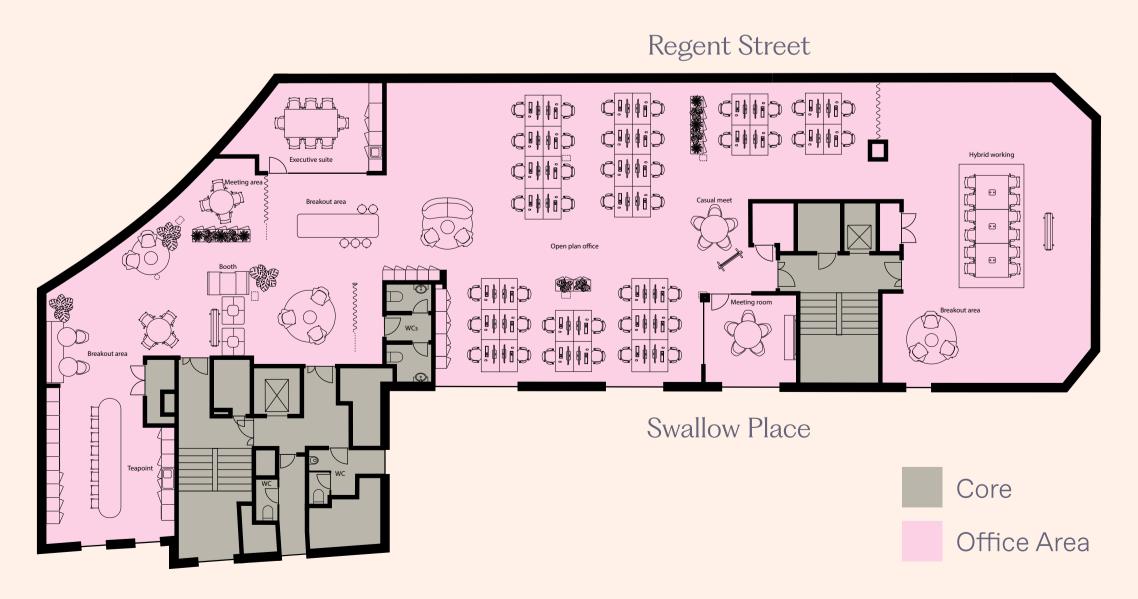

# 7 S\\\A\I\_I\_\\\\ |PI\_A\CE

Fitted office space in the heart of the West End

4th Floor | 7,190 NIA sq. ft.

5th Floor | 6,198 NIA sq. ft.

6th Floor | 5,402 NIA sq. ft.

in situ will be provided

40-77\* 2 3 1

### Area Schedule

| LEVEL  | NIA sq. ft. | NIA sq. m. |
|--------|-------------|------------|
| Sixth  | 5,402       | 502        |
| Fifth  | 6,198       | 576        |
| Fourth | 7,190       | 668        |
| Total  | 18,790      | 1,746      |