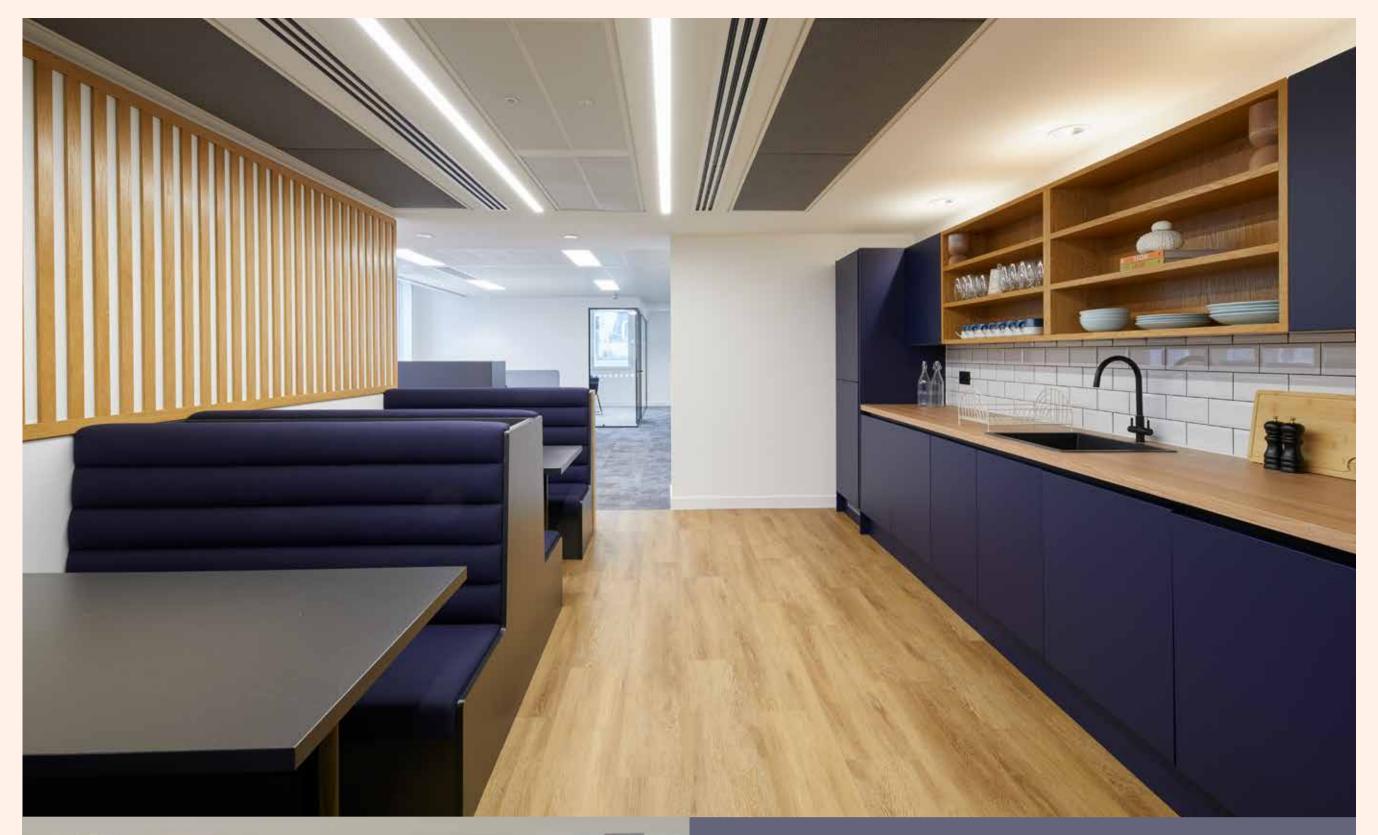

# 7 S\\\A\I\_I\_\\\\ |PI\_A\CE

Fitted office space in the heart of the West End

4th Floor | 7,190 NIA sq. ft.

5th Floor | 6,198 NIA sq. ft.

6th Floor | 5,402 NIA sq. ft.

in situ will be provided

40-77\* 2 3 1

Desks Meeting Rooms Breakout Areas Tea Point \*only the desks currently

Lease

New flexible lease direct with landlord

Rent

Inclusive of service charge and IT

**Business Rates** 

Bond Street

Circa £35 per sq. ft.

## Specification

Concierge Reception

Shower and Changing Facilities\*

EPC C

Fibre Ready and Wifi in Common Areas

Communal Roof Terrace\*

Conditioning

**Break Out** Space\*