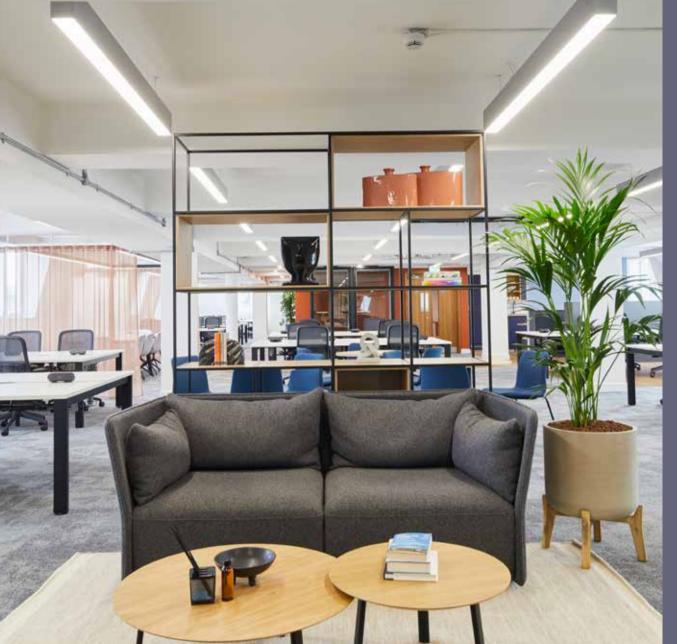

# 7 S\\\A\I\_I\_\\\\ |PI\_A\CE

Fitted office space in the heart of the West End

4th Floor | 7,190 NIA sq. ft.

5th Floor | 6,198 NIA sq. ft.

6th Floor | 5,402 NIA sq. ft.

in situ will be provided

40-77\* 2 3 1

Desks Meeting Rooms Breakout Areas Tea Point \*only the desks currently

Lease

New flexible lease direct with landlord

Rent

Inclusive of service charge and IT

**Business Rates** 

Bond Street

Circa £35 per sq. ft.

## Specification

Concierge Reception

Shower and Changing Facilities\*

EPC C

Fibre Ready and Wifi in Common Areas

Communal Roof Terrace\*

Conditioning

**Break Out** Space\*