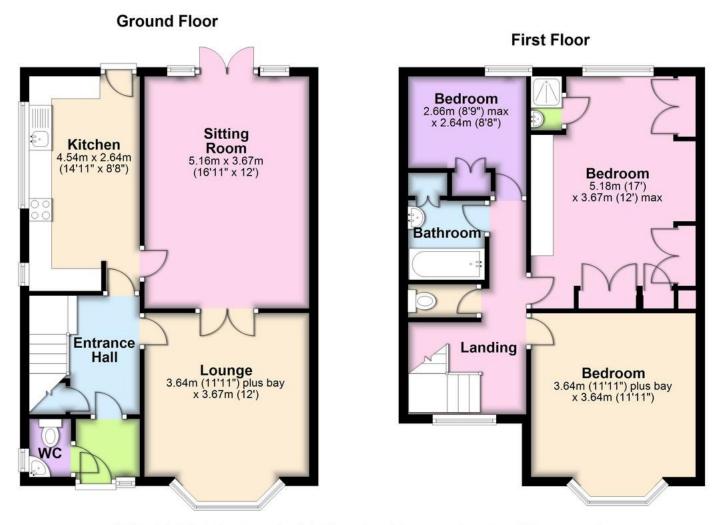

This most attractive family home has well proportioned accommodation with cloakroom off hall, two separate living rooms and a breakfast/kitchen. There are three bedrooms, bathroom and separate WC. Well presented with gas central heating and double glazing and worthy of very early viewing.

- Well proportioned detached family home
- Superb rear views over gardens and golf course
- Set in lovely good sized gardens
- Hall with cloakroom off
- Two living rooms and breakfast/kitchen
- Three bedrooms and bathroom

This floor plan is for illustrative purposes only and should be used as such by any prospective purchaser. Whilst every attempt has been made to ensure the accuracy of this plan, measurements of doors, windows, rooms and other items are approximate and no responsibility is taken for any error, omission or mis-statement. Plan produced using PlanUp.