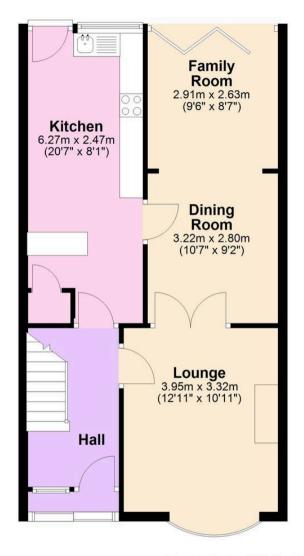

## **Ground Floor**

## **First Floor**

Total area: approx. 93.9 sq. metres (1011.2 sq. feet)

Coopers Estate Agents

Coopers

Coopers, 22 New Union Street - CVI 2HN

Coopers Chartered Surveyors Ltd, 22 New Union Street, Coventry, West Midlands CVI 2HN, 024 7655 2841, sales@coopers-cov.com. Company Registration Number: 6725089 / VAT number: 940 3555 34