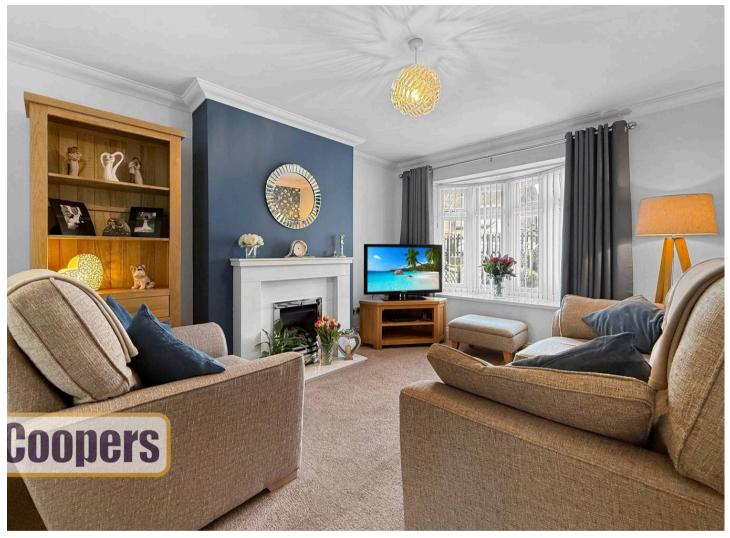

Tenure: Freehold

EPC Energy Efficiency Rating: C

- Immaculately presented three-bedroomed family home
- Full-width rear extension housing separate kitchen and dining rooms
- Extended kitchen with excellent preparation space
- Distinct dining/family room in the extension
- Comfortable front living room
- Three well-proportioned first floor bedrooms
- Family bathroom featuring both bath and separate shower
- Block-paved driveway providing off-road parking
- Direct access to drive straight into rear garage
- Tasteful décor and quality finishes throughout