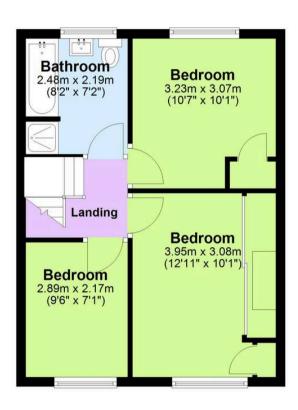

## **First Floor**

Total area: approx. 93.9 sq. metres (1011.2 sq. feet)

Coopers Estate Agents

Coopers

Coopers, 22 New Union Street - CVI 2HN

Coopers Chartered Surveyors Ltd, 22 New Union Street, Coventry, West Midlands CVI 2HN, 024 7655 2841, sales@coopers-cov.com. Company Registration Number: 6725089 / VAT number: 940 3555 34