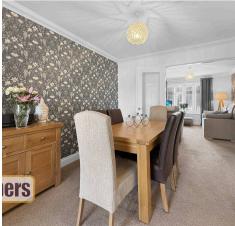

Tenure: Freehold

EPC Energy Efficiency Rating: C

- Immaculately presented three-bedroomed family home
- Full-width rear extension housing separate kitchen and dining rooms
- Extended kitchen with excellent preparation space
- Distinct dining/family room in the extension
- Comfortable front living room
- Three well-proportioned first floor bedrooms
- Family bathroom featuring both bath and separate shower
- Block-paved driveway providing off-road parking
- Direct access to drive straight into rear garage
- Tasteful décor and quality finishes throughout