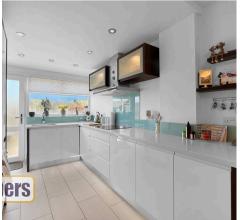

Tenure: Freehold

EPC Energy Efficiency Rating: C

- Immaculately presented three-bedroomed family home
- Full-width rear extension housing separate kitchen and dining rooms
- Extended kitchen with excellent preparation space
- Distinct dining/family room in the extension
- Comfortable front living room
- Three well-proportioned first floor bedrooms
- Family bathroom featuring both bath and separate shower
- Block-paved driveway providing off-road parking
- Direct access to drive straight into rear garage
- Tasteful décor and quality finishes throughout