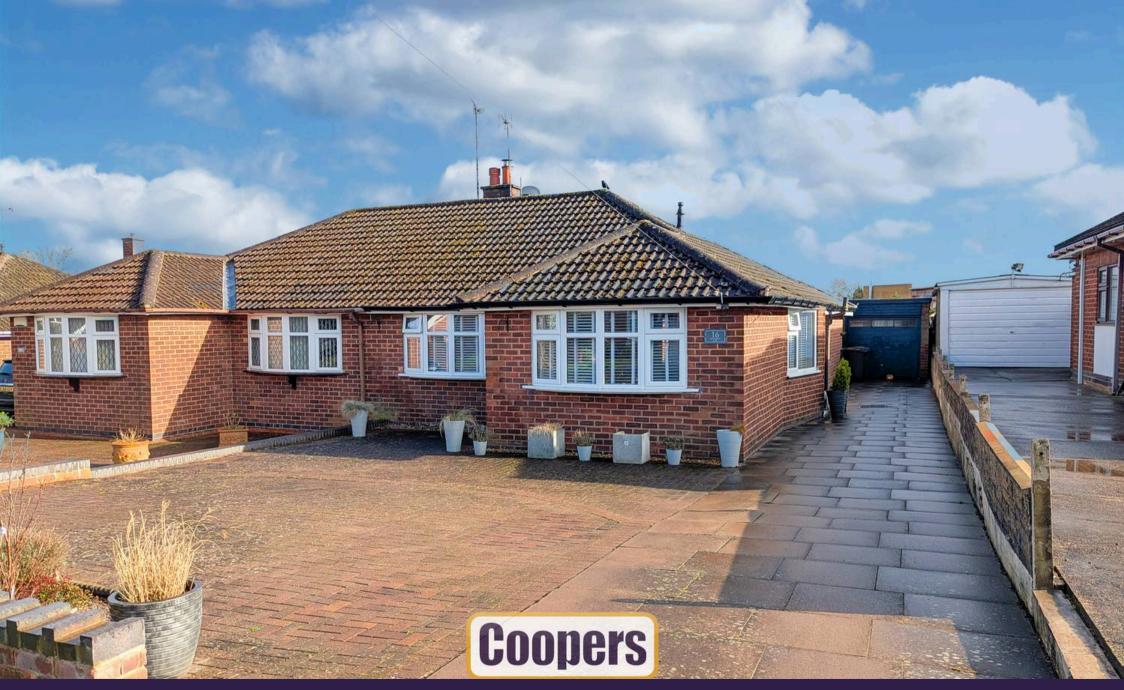

## Ash Green, Coventry

Beautifully presented and extended bungalow finished to a very high specification to all areas. Three bedrooms, magnificent dining kitchen and luxury bathroom. Landscaped gardens and garage.

Council Tax band: C

Tenure: Freehold

EPC Energy Efficiency Rating: D

EPC Environmental Impact Rating: D

- Beautiful semi detached bungalow finished to a high specification
- Magnificent open plan living accommodation
- Quality fitted dining kitchen
- Luxury bathroom with separate walk in shower
- Three good sized bedrooms
- Landscaped rear garden with large patio and stocked borders
- Plenty of parking and long driveway to garage