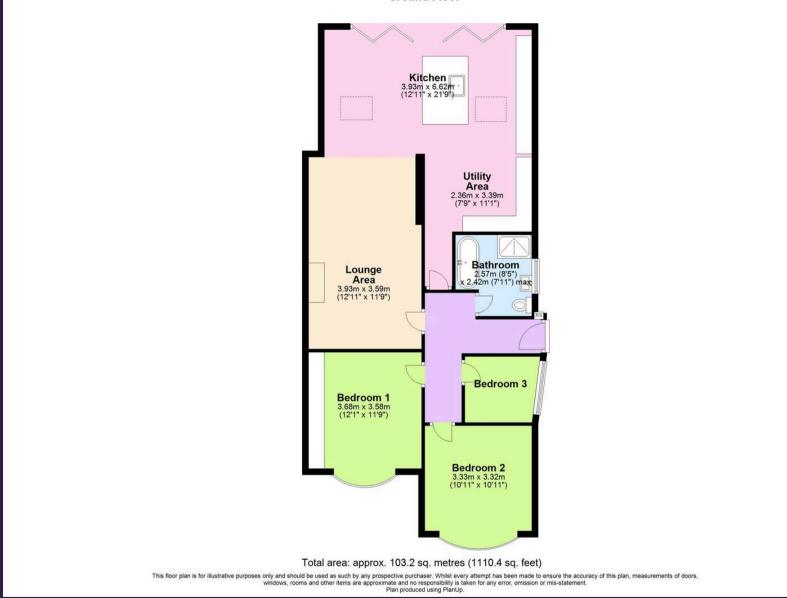

## Ash Green, Coventry

Beautifully presented and extended bungalow finished to a very high specification to all areas. Three bedrooms, magnificent dining kitchen and luxury bathroom. Landscaped gardens and garage.

Council Tax band: C

Tenure: Freehold

EPC Energy Efficiency Rating: D

EPC Environmental Impact Rating: D

- Beautiful semi detached bungalow finished to a high specification
- Magnificent open plan living accommodation
- Quality fitted dining kitchen
- Luxury bathroom with separate walk in shower
- Three good sized bedrooms
- Landscaped rear garden with large patio and stocked borders
- Plenty of parking and long driveway to garage