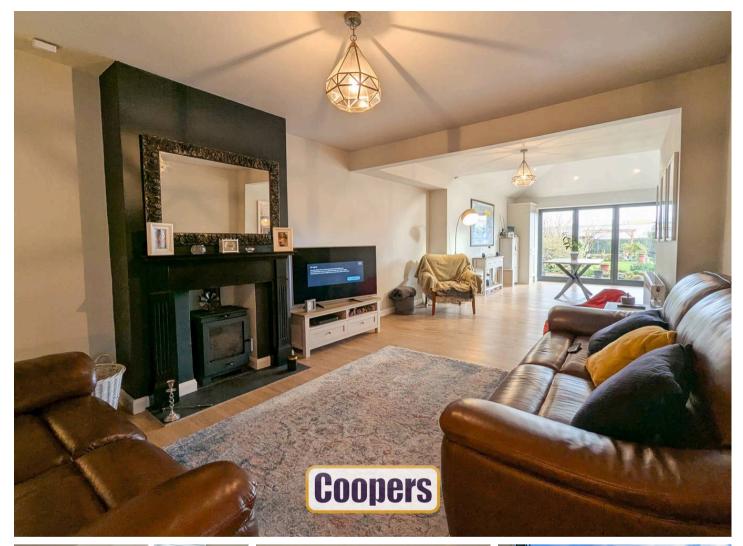

Council Tax band: C

Tenure: Freehold

EPC Energy Efficiency Rating: D

EPC Environmental Impact Rating: D

- Beautiful semi detached bungalow finished to a high specification
- Magnificent open plan living accommodation
- Quality fitted dining kitchen
- Luxury bathroom with separate walk in shower
- Three good sized bedrooms
- Landscaped rear garden with large patio and stocked borders
- Plenty of parking and long driveway to garage