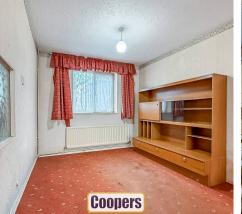

## Kitchen 2.96m x 2.90m (9'8" x 9'6") Lounge/Dining Room 7.07m (23'2") x 3.78m (12'5") max