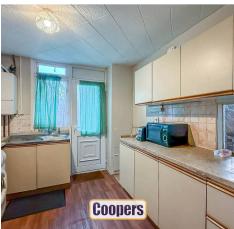

## Kitchen 2.96m x 2.90m (9'8" x 9'6") Lounge/Dining Room 7.07m (23'2") x 3.78m (12'5") max