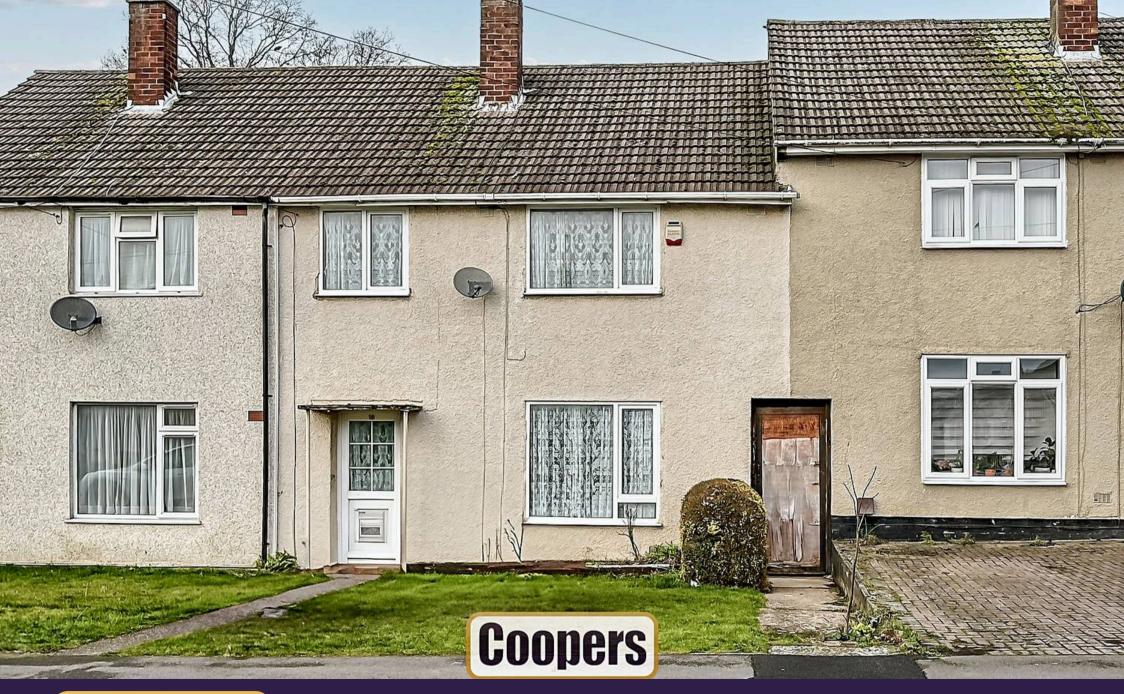

Coopers

Roosevelt Drive, Tile Hill, Coventry CV4 9LP Guide Price £169,950

## **Roosevelt Drive**

Tile Hill, Coventry

Spacious 3 bedroom home in a well-connected area near Tile Hill train station. Features a through lounge/diner, separate kitchen, and a pleasant rear garden with outbuildings. No chain.

Council Tax band: A

Tenure: Freehold

EPC rating D

- Three-bedroom home in a well-connected location
- Through lounge/diner
- Separate kitchen
- Three well-sized bedrooms
- Shower room with WC and basin
- Lawned front garden
- Rear garden with patio and lawn
- Brick outbuilding with outside WC, store room, and workshop
- No onward chain
- Near Tile Hill train station and local amenities