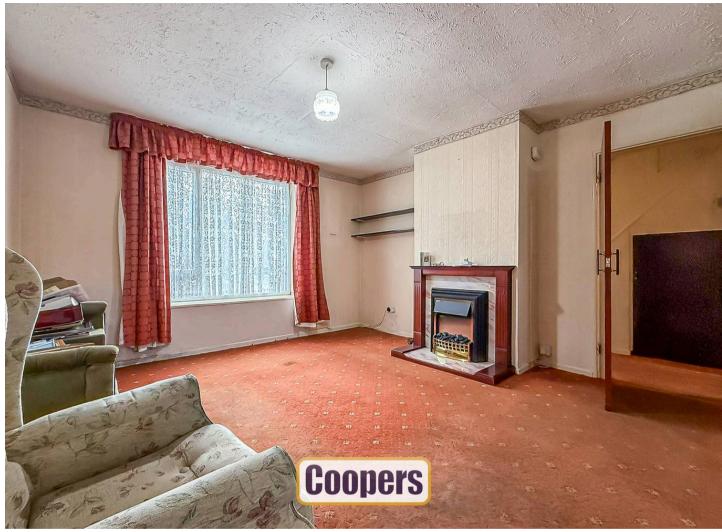

## Kitchen 2.96m x 2.90m (9'8" x 9'6") Lounge/Dining Room 7.07m (23'2") x 3.78m (12'5") max