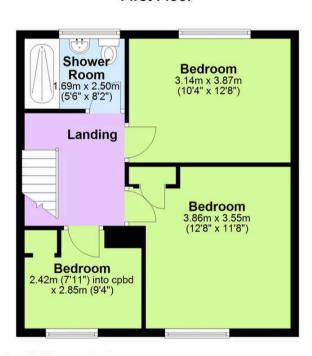

## **First Floor**

Total area: approx. 92.2 sq. metres (992.9 sq. feet)

Coopers Estate Agents
Coopers, 22 New Union Street - CVI 2HN

Coopers Chartered Surveyors Ltd, 22 New Union Street, Coventry, West Midlands CVI 2HN, 024 7655 2841, sales@coopers-cov.com. Company Registration Number: 6725089 / VAT number: 940 3555 34