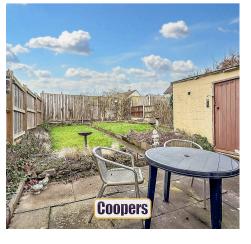

Council Tax band: A

Tenure: Freehold

EPC rating D

- Three-bedroom home in a well-connected location
- Through lounge/diner
- Separate kitchen
- Three well-sized bedrooms
- Shower room with WC and basin
- Lawned front garden
- Rear garden with patio and lawn
- Brick outbuilding with outside WC, store room, and workshop
- No onward chain
- Near Tile Hill train station and local amenities