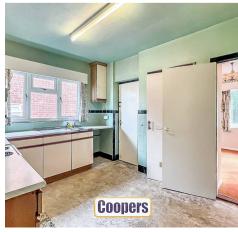

## **Nutbrook Avenue**

Tile Hill, Coventry

Spacious detached bungalow offered at a very low price to reflect the need for structural repairs and upgrading. Further information is available on request. Side porch, hallway, two bedrooms, bathroom, spacious 'L' shaped living room and good sized kitchen. Gardens, driveway and garage.

Council Tax band: D

Tenure: Freehold

EPC Energy Efficiency Rating: D

- Spacious detached bungalow backing on to woodland
- Popular location on west side of the City
- Hall, L shaped kitchen and living room
- Two double bedrooms and bathroom
- Good sized gardens, driveway and garage.
- Cash buyers only to reflect the need for structural repair