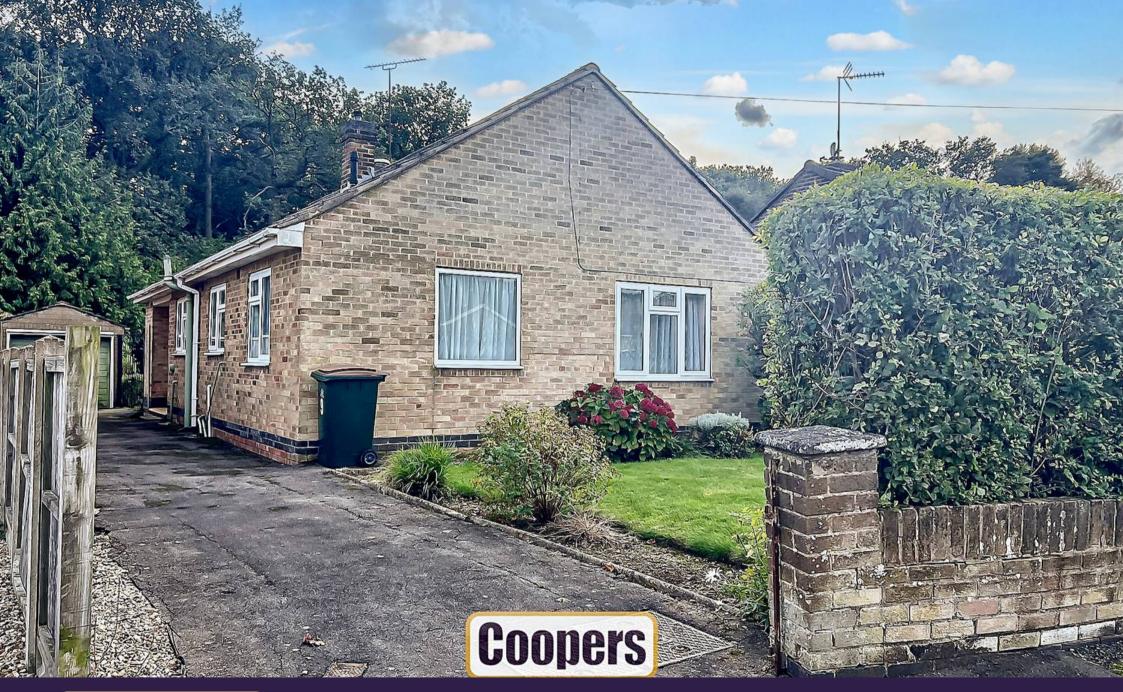

Nutbrook Avenue, Tile Hill, Coventry CV4 9LE

Guide Price £195,000

## **Nutbrook Avenue**

Tile Hill, Coventry

Spacious detached bungalow offered at a very low price to reflect the need for structural repairs and upgrading. Further information is available on request. Side porch, hallway, two bedrooms, bathroom, spacious 'L' shaped living room and good sized kitchen. Gardens, driveway and garage.

Council Tax band: D

Tenure: Freehold

EPC Energy Efficiency Rating: D

- Spacious detached bungalow backing on to woodland
- Popular location on west side of the City
- Hall, L shaped kitchen and living room
- Two double bedrooms and bathroom
- Good sized gardens, driveway and garage.
- Cash buyers only to reflect the need for structural repair