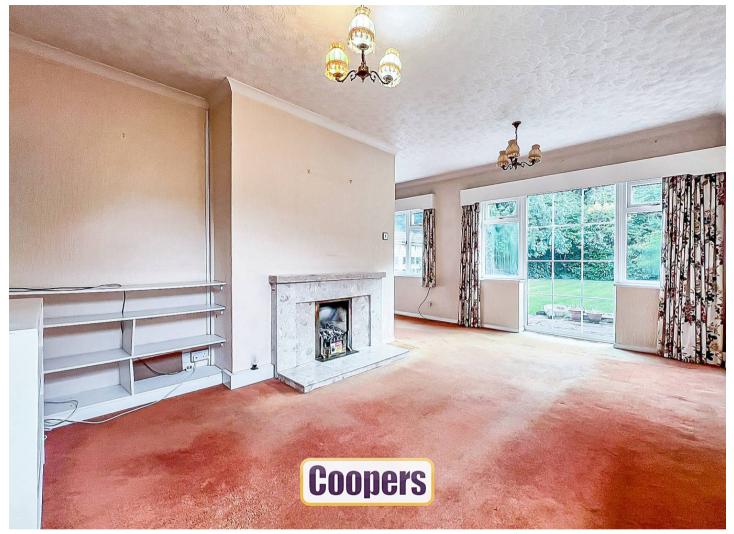

## **Nutbrook Avenue**

Tile Hill, Coventry

Spacious detached bungalow offered at a very low price to reflect the need for structural repairs and upgrading. Further information is available on request. Side porch, hallway, two bedrooms, bathroom, spacious 'L' shaped living room and good sized kitchen. Gardens, driveway and garage.

Council Tax band: D

Tenure: Freehold

EPC Energy Efficiency Rating: D

- Spacious detached bungalow backing on to woodland
- Popular location on west side of the City
- Hall, L shaped kitchen and living room
- Two double bedrooms and bathroom
- Good sized gardens, driveway and garage.
- Cash buyers only to reflect the need for structural repair