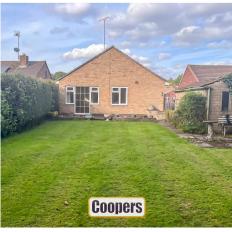

## **Nutbrook Avenue**

Tile Hill, Coventry

Spacious detached bungalow offered at a very low price to reflect the need for structural repairs and upgrading. Further information is available on request. Side porch, hallway, two bedrooms, bathroom, spacious 'L' shaped living room and good sized kitchen. Gardens, driveway and garage.

Council Tax band: D

Tenure: Freehold

EPC Energy Efficiency Rating: D

- Spacious detached bungalow backing on to woodland
- Popular location on west side of the City
- Hall, L shaped kitchen and living room
- Two double bedrooms and bathroom
- Good sized gardens, driveway and garage.
- Cash buyers only to reflect the need for structural repair