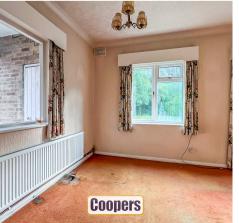

## **Nutbrook Avenue**

Tile Hill, Coventry

Spacious detached bungalow offered at a very low price to reflect the need for structural repairs and upgrading. Further information is available on request. Side porch, hallway, two bedrooms, bathroom, spacious 'L' shaped living room and good sized kitchen. Gardens, driveway and garage.

Council Tax band: D

Tenure: Freehold

EPC Energy Efficiency Rating: D

- Spacious detached bungalow backing on to woodland
- Popular location on west side of the City
- Hall, L shaped kitchen and living room
- Two double bedrooms and bathroom
- Good sized gardens, driveway and garage.
- Cash buyers only to reflect the need for structural repair