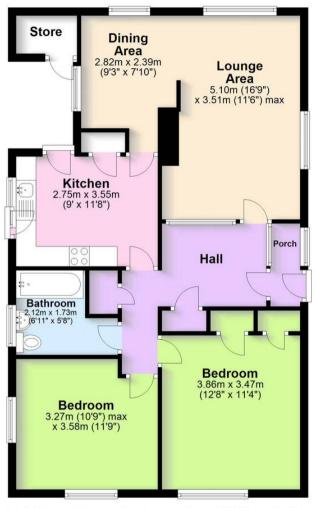

## **Ground Floor**

Total area: approx. 80.6 sq. metres (867.7 sq. feet)

This floor plan is for illustrative purposes only and should be used as such by any prospective purchaser. Whilst every attempt has been made to ensure the accuracy of this plan, measurements of doors, windows, rooms and other items are approximate and no responsibility is taken for any error, omission or misstatement.

Plan produced using PlanUp.