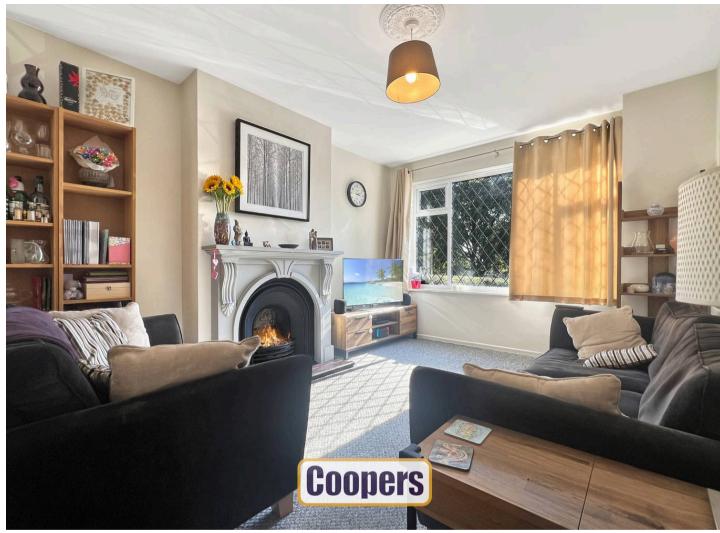

Council Tax band: D / Tenure: Freehold

EPC Energy Efficiency Rating: D

- A fantastic three bedroom semi-detached home
- Very popular location, opposite a lovely public green space
- Also close to a range of amenities, including local shops and restaurants
- Through lounge and dining area, extended to create a pleasant view of the rear garden
- Modern kitchen
- Downstairs toilet and coat/shoe storage
- Garage with power and plumbing for utility appliances
- Three first floor bedrooms
- Large family bathroom
- Great sized rear garden