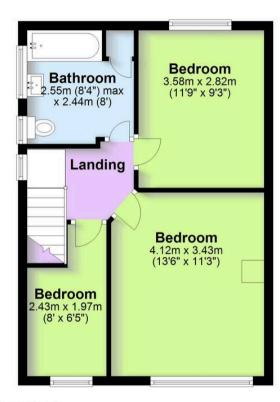

## **First Floor**

Total area: approx. 113.2 sq. metres (1218.9 sq. feet)

This floor plan is for illustrative purposes only and should be used as such by any prospective purchaser. Whilst every attempt has been made to ensure the accuracy of this plan, measurements of doors, windows, rooms and other items are approximate and no responsibility is taken for any error, omission or mis-statement.

Plan produced using PlanUp.