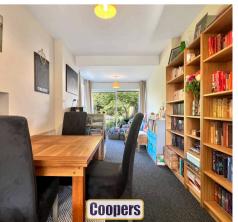

Council Tax band: D / Tenure: Freehold

EPC Energy Efficiency Rating: D

- A fantastic three bedroom semi-detached home
- Very popular location, opposite a lovely public green space
- Also close to a range of amenities, including local shops and restaurants
- Through lounge and dining area, extended to create a pleasant view of the rear garden
- Modern kitchen
- Downstairs toilet and coat/shoe storage
- Garage with power and plumbing for utility appliances
- Three first floor bedrooms
- Large family bathroom
- Great sized rear garden