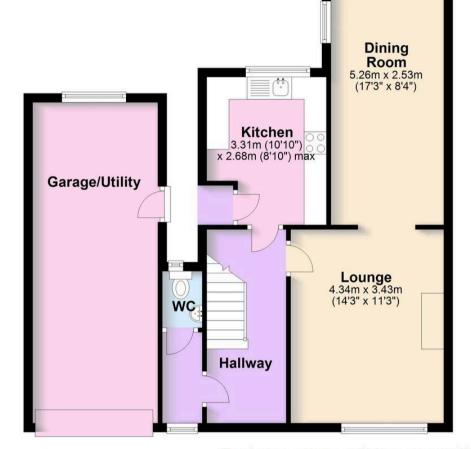

## **Ground Floor**

## **First Floor**

Total area: approx. 113.2 sq. metres (1218.9 sq. feet)

This floor plan is for illustrative purposes only and should be used as such by any prospective purchaser. Whilst every attempt has been made to ensure the accuracy of this plan, measurements of doors, windows, rooms and other items are approximate and no responsibility is taken for any error, omission or mis-statement.

Plan produced using PlanUp.