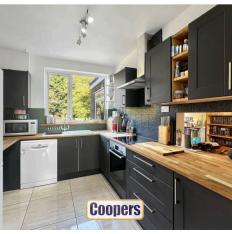

Council Tax band: D / Tenure: Freehold

EPC Energy Efficiency Rating: D

- A fantastic three bedroom semi-detached home
- Very popular location, opposite a lovely public green space
- Also close to a range of amenities, including local shops and restaurants
- Through lounge and dining area, extended to create a pleasant view of the rear garden
- Modern kitchen
- Downstairs toilet and coat/shoe storage
- Garage with power and plumbing for utility appliances
- Three first floor bedrooms
- Large family bathroom
- Great sized rear garden