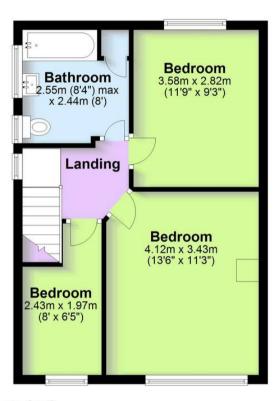

## First Floor

Total area: approx. 113.2 sq. metres (1218.9 sq. feet)

This floor plan is for illustrative purposes only and should be used as such by any prospective purchaser. Whilst every attempt has been made to ensure the accuracy of this plan, measurements of doors, windows, rooms and other items are approximate and no responsibility is taken for any error, omission or mis-statement.