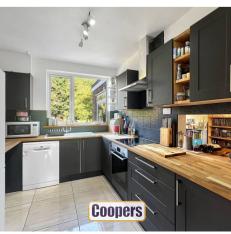

Council Tax band: D / Tenure: Freehold

EPC Energy Efficiency Rating: D

- A fantastic three bedroom semi-detached home
- Very popular location, opposite a lovely public green space
- Also close to a range of amenities, including local shops and restaurants
- Through lounge and dining area, extended to create a pleasant view of the rear garden
- Modern kitchen
- Downstairs toilet and coat/shoe storage
- Garage with power and plumbing for utility appliances
- Three first floor bedrooms
- Large family bathroom
- Great sized rear garden