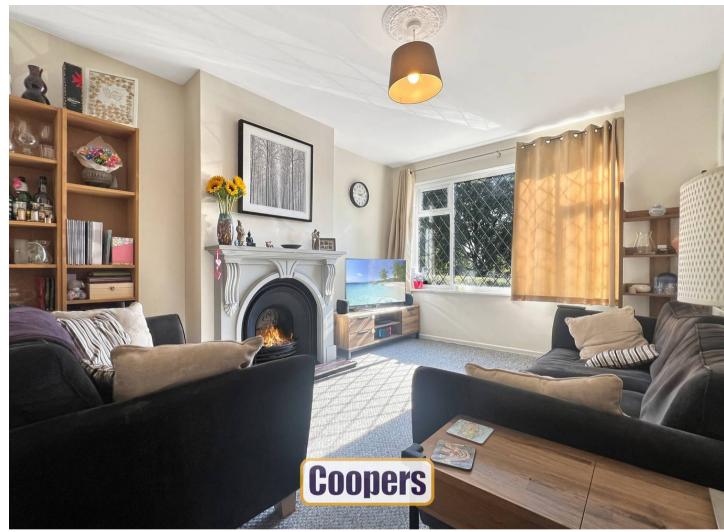

Council Tax band: D / Tenure: Freehold

EPC Energy Efficiency Rating: D

- A fantastic three bedroom semi-detached home
- Very popular location, opposite a lovely public green space
- Also close to a range of amenities, including local shops and restaurants
- Through lounge and dining area, extended to create a pleasant view of the rear garden
- Modern kitchen
- Downstairs toilet and coat/shoe storage
- Garage with power and plumbing for utility appliances
- Three first floor bedrooms
- Large family bathroom
- Great sized rear garden