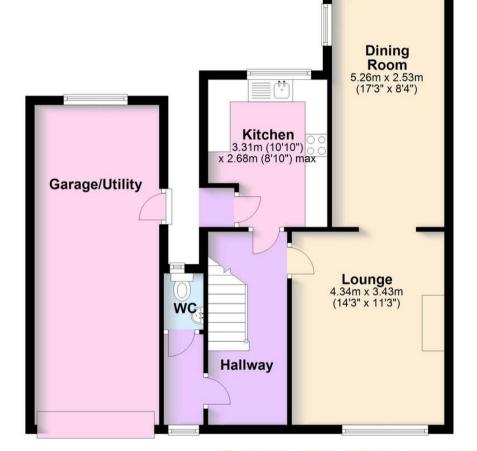

Beautiful 3-bed semi-detached home in a sought-after location. Modern kitchen, through lounge, and delightful rear garden. Garage with power and plumbing. Opposite green space and close to amenities. Ideal for a vibrant lifestyle.

Council Tax band: D / Tenure: Freehold

EPC Energy Efficiency Rating: D

- A fantastic three bedroom semi-detached home
- Very popular location, opposite a lovely public green space
- Also close to a range of amenities, including local shops and restaurants
- Through lounge and dining area, extended to create a pleasant view of the rear garden
- Modern kitchen
- Downstairs toilet and coat/shoe storage
- Garage with power and plumbing for utility appliances
- Three first floor bedrooms
- Large family bathroom
- Great sized rear garden







## **Ground Floor**



## First Floor



Total area: approx. 113.2 sq. metres (1218.9 sq. feet)

This floor plan is for illustrative purposes only and should be used as such by any prospective purchaser. Whilst every attempt has been made to ensure the accuracy of this plan, measurements of doors, windows, rooms and other items are approximate and no responsibility is taken for any error, omission or mis-statement.

Plan produced using PlanUp.

## Coopers Estate Agents

Coopers, 22 New Union Street - CVI 2HN



Coopers Chartered Surveyors Ltd, 22 New Union Street, Coventry, West Midlands CV1 2HN, 024 7655 2841, sales@coopers-cov.com. Company Registration Number: 6725089 / VAT number: 940 3555 34