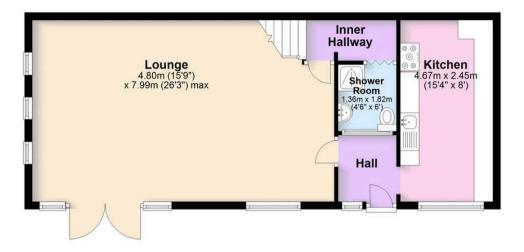

Coopers

Leasowes Avenue, Green Lane, Coventry CV3 6BH

Guide Price £329,950









## Leasowes Avenue

Green Lane, Coventry

Charming Corner Plot with Unique Layout in Prime Location

Council Tax band: C

Tenure: Freehold

- Unique and individual property
- Corner plot, with garden to two sides
- Very large lounge and dining area
- Ground floor shower room with WC
- Three good sized double bedrooms upstairs
- Family bathroom upstairs
- Off road parking plus lawned garden







## **Ground Floor**



## First Floor



Total area: approx. 108.3 sq. metres (1166.0 sq. feet)

This floor plan is for illustrative purposes only and should be used as such by any prospective purchaser. Whilst every attempt has been made to ensure the accuracy of this plan, measurements of doors, windows, rooms and other items are approximate and no responsibility is taken for any error, omission or mis-statement.

Plan produced using PlanUp.

## Coopers Estate Agents

Coopers

Coopers, 22 New Union Street - CVI 2HN

Coopers Chartered Surveyors Ltd, 22 New Union Street, Coventry, West Midlands
CVI 2HN, 024 7655 2841, sales@coopers-cov.com. Company Registration
Number: 6725089 / VAT number: 940 3555 34