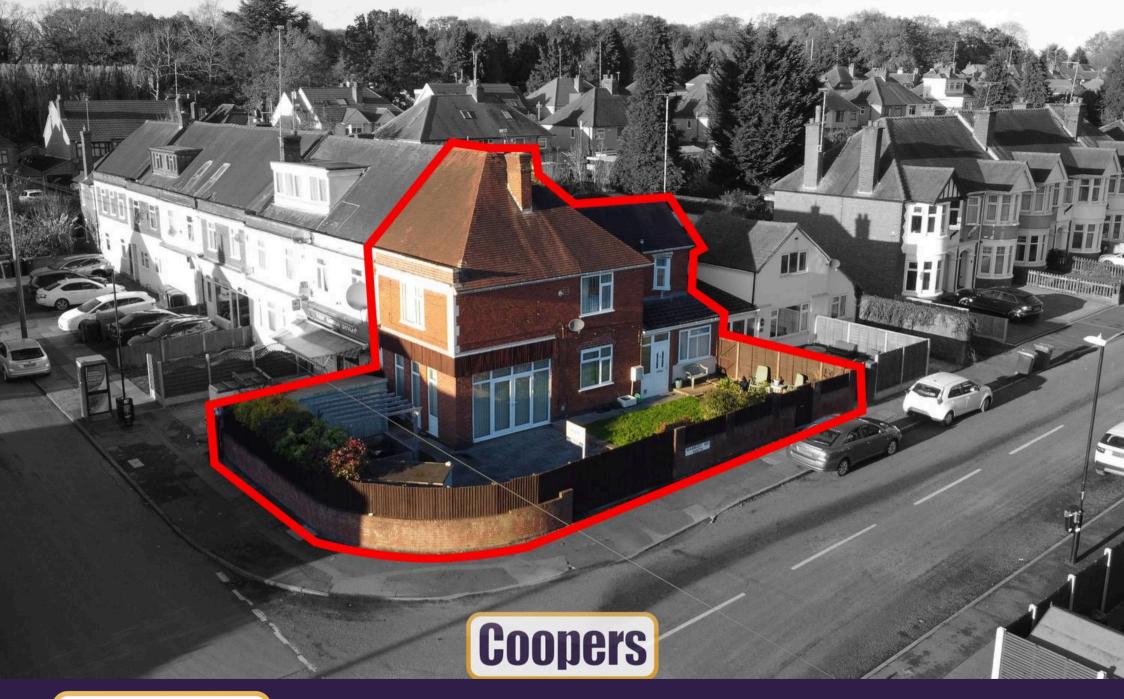

Coopers

Leasowes Avenue, Green Lane, Coventry CV3 6BH

Guide Price £329,950

## Leasowes Avenue

Green Lane, Coventry

Charming Corner Plot with Unique Layout in Prime Location

Council Tax band: C

Tenure: Freehold

- Unique and individual property
- Corner plot, with garden to two sides
- Very large lounge and dining area
- Ground floor shower room with WC
- Three good sized double bedrooms upstairs
- Family bathroom upstairs
- Off road parking plus lawned garden