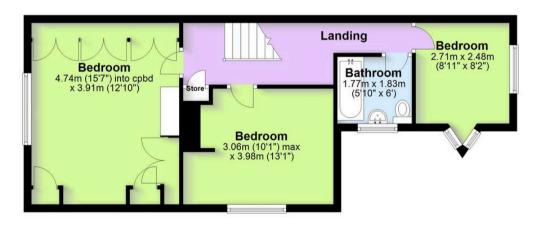

## First Floor

Total area: approx. 108.3 sq. metres (1166.0 sq. feet)

This floor plan is for illustrative purposes only and should be used as such by any prospective purchaser. Whilst every attempt has been made to ensure the accuracy of this plan, measurements of doors, windows, rooms and other items are approximate and no responsibility is taken for any error, omission or mis-statement.