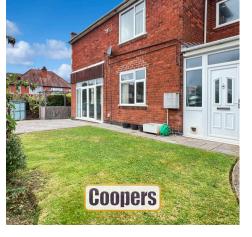

## Leasowes Avenue

Green Lane, Coventry

Charming Corner Plot with Unique Layout in Prime Location

Council Tax band: C

Tenure: Freehold

- Unique and individual property
- Corner plot, with garden to two sides
- Very large lounge and dining area
- Ground floor shower room with WC
- Three good sized double bedrooms upstairs
- Family bathroom upstairs
- Off road parking plus lawned garden