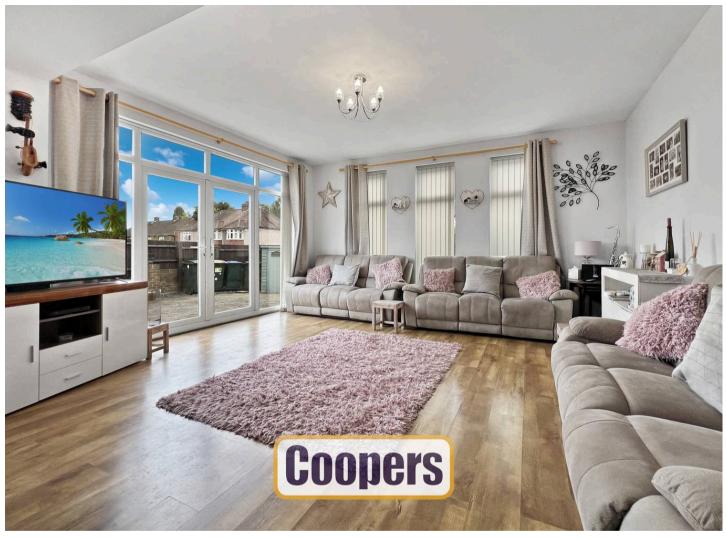

## Leasowes Avenue

Green Lane, Coventry

Charming Corner Plot with Unique Layout in Prime Location

Council Tax band: C

Tenure: Freehold

- Unique and individual property
- Corner plot, with garden to two sides
- Very large lounge and dining area
- Ground floor shower room with WC
- Three good sized double bedrooms upstairs
- Family bathroom upstairs
- Off road parking plus lawned garden