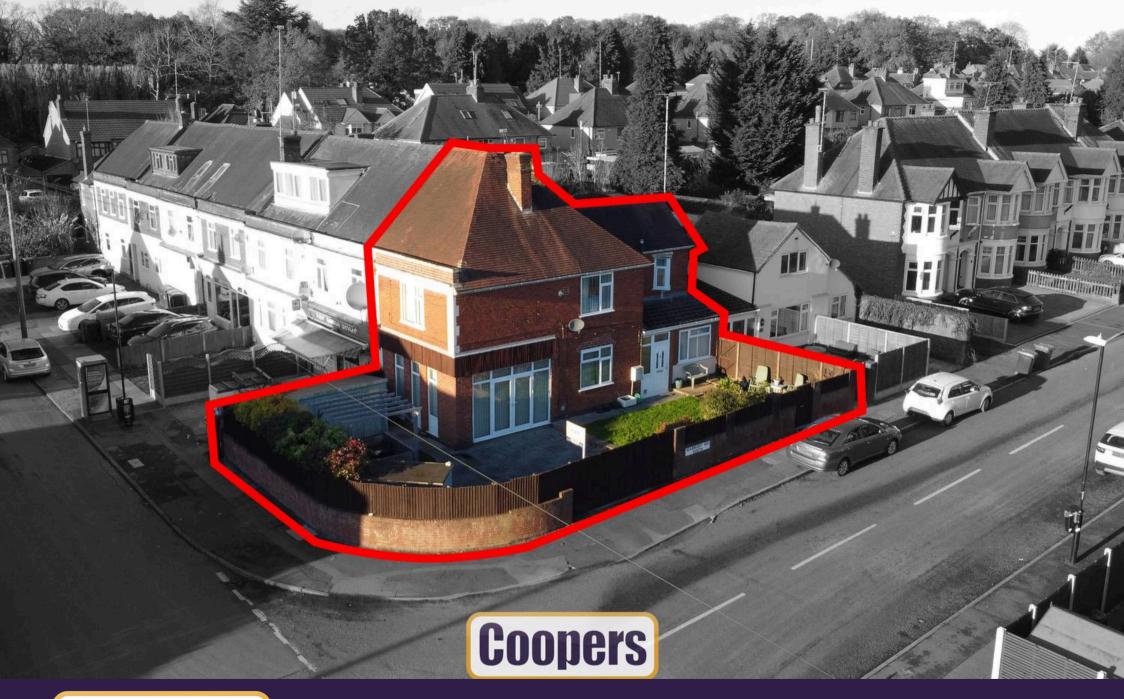

Coopers

Leasowes Avenue, Green Lane, Coventry CV3 6BH

Guide Price £339,950

## Leasowes Avenue

Green Lane, Coventry

Charming Corner Plot with Unique Layout in Prime Location

Council Tax band: C

Tenure: Freehold

- Unique and individual property
- Corner plot, with garden to two sides
- Very large lounge and dining area
- Ground floor shower room with WC
- Three good sized double bedrooms upstairs
- Family bathroom upstairs
- Off road parking plus lawned garden