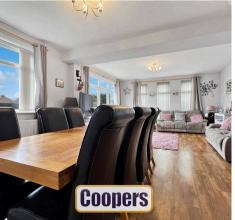

## Leasowes Avenue

Green Lane, Coventry

Charming Corner Plot with Unique Layout in Prime Location

Council Tax band: C

Tenure: Freehold

- Unique and individual property
- Corner plot, with garden to two sides
- Very large lounge and dining area
- Ground floor shower room with WC
- Three good sized double bedrooms upstairs
- Family bathroom upstairs
- Off road parking plus lawned garden