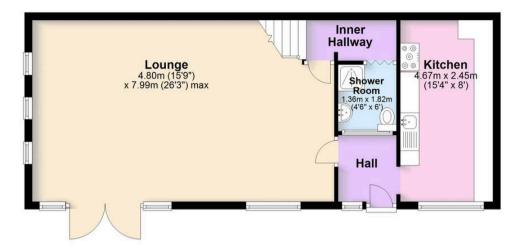

Coopers

Leasowes Avenue, Green Lane, Coventry CV3 6BH

Guide Price £339,950









## Leasowes Avenue

Green Lane, Coventry

Charming Corner Plot with Unique Layout in Prime Location

Council Tax band: C

Tenure: Freehold

- Unique and individual property
- Corner plot, with garden to two sides
- Very large lounge and dining area
- Ground floor shower room with WC
- Three good sized double bedrooms upstairs
- Family bathroom upstairs
- Off road parking plus lawned garden







## **Ground Floor**



## First Floor



Total area: approx. 108.3 sq. metres (1166.0 sq. feet)

This floor plan is for illustrative purposes only and should be used as such by any prospective purchaser. Whilst every attempt has been made to ensure the accuracy of this plan, measurements of doors, windows, rooms and other items are approximate and no responsibility is taken for any error, omission or mis-statement.

Plan produced using PlanUp.

## Coopers Estate Agents

Coopers

Coopers, 22 New Union Street - CVI 2HN

Coopers Chartered Surveyors Ltd, 22 New Union Street, Coventry, West Midlands
CVI 2HN, 024 7655 2841, sales@coopers-cov.com. Company Registration
Number: 6725089 / VAT number: 940 3555 34