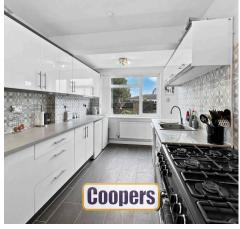

## Leasowes Avenue

Green Lane, Coventry

Charming Corner Plot with Unique Layout in Prime Location

Council Tax band: C

Tenure: Freehold

- Unique and individual property
- Corner plot, with garden to two sides
- Very large lounge and dining area
- Ground floor shower room with WC
- Three good sized double bedrooms upstairs
- Family bathroom upstairs
- Off road parking plus lawned garden