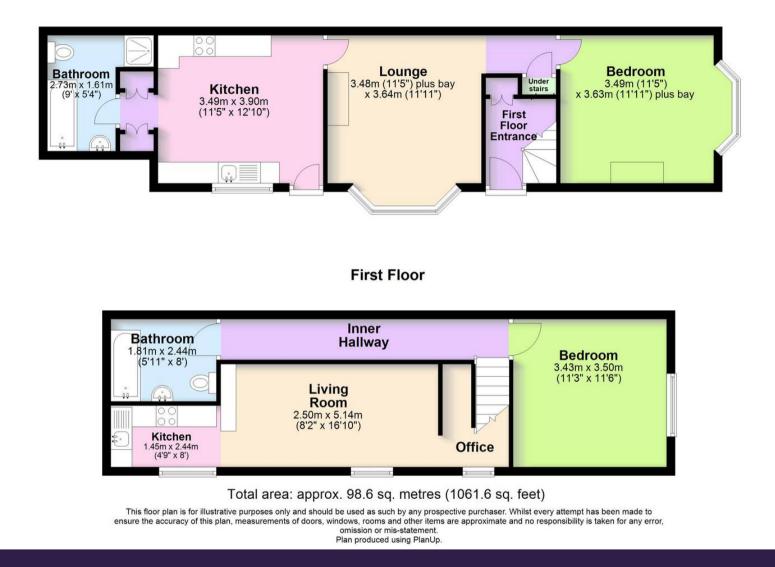

## Stoke, Coventry

Ideal investment opportunity! End terraced house split into two self contained apartments located on a corner plot with Marlborough Road and refurbished to a high standard. Both flats are currently let until June/July 2025 with a total rental of £1895pcm. Council Tax band: A

Tenure: Freehold

EPC Energy Efficiency Rating: D

EPC Environmental Impact Rating: D

- Ideal investment opportunity
- End terraced two storey house split into two self contained apartments
- Refurbished to a high standard and must be viewed
- Both let out until end of June 2025 with a total rental of £1895pcm
- Off road parking for one vehicle

**Ground Floor** 

Coopers Estate Agents

Coopers Chartered Surveyors Ltd, 22 New Union Street, Coventry, West Midlands CVI 2HN, 024 7655 2841, sales@coopers-cov.com. Company Registration Number: 6725089 / VAT number: 940 3555 34