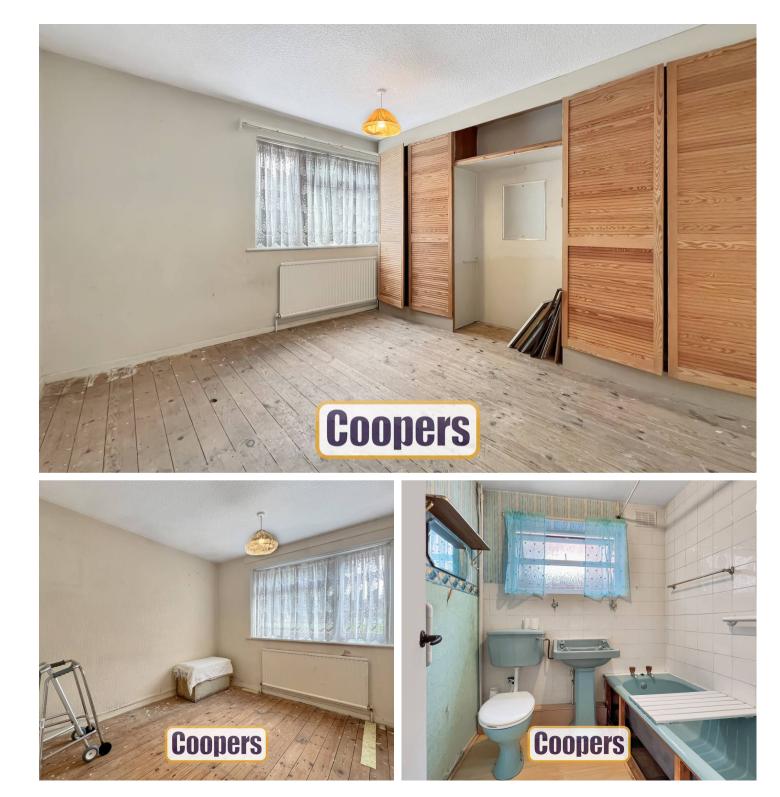

Tenure: Freehold

EPC Energy Efficiency Rating: D

EPC Environmental Impact Rating:

- Spacious bungalow offered with no upward chain
- Two good sized bedrooms
- Extended kitchen with breakfast/dining area
- Private rear garden
- Front driveway parking
- Overlooking public green space at the front