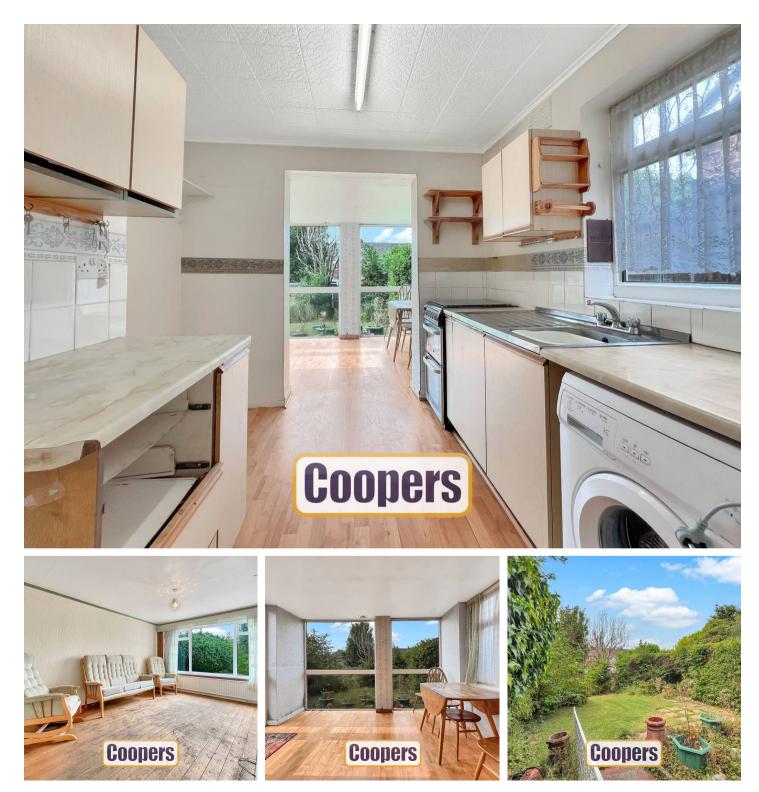

## Wyken, Coventry

Spacious, extended 2-bed semi-detached bungalow on quiet close with green views. Features extended kitchen, large living room, driveway, private garden. Easy access to amenities and city centre. No chain. Council Tax band: B

Tenure: Freehold

EPC Energy Efficiency Rating: D

EPC Environmental Impact Rating:

- Spacious bungalow offered with no upward chain
- Two good sized bedrooms
- Extended kitchen with breakfast/dining area
- Private rear garden
- Front driveway parking
- Overlooking public green space at the front