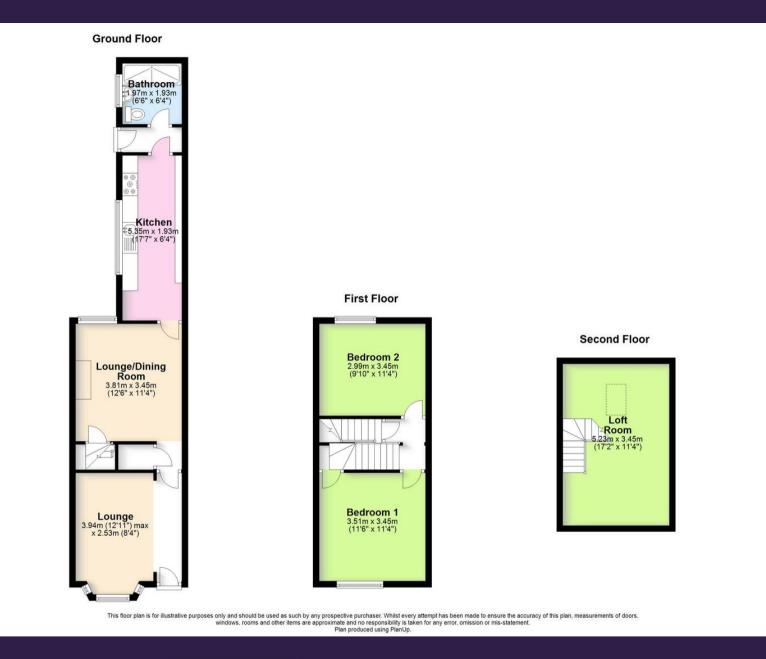

## Foleshill, Coventry

Charming end of terrace house with 2 reception rooms, galley kitchen, bathroom, 2 double bedrooms, and loft room. Convenient location with easy access to amenities. Ideal for investment or first home.

Council Tax band: A

Tenure: Freehold

EPC Energy Efficiency Rating: F

EPC Environmental Impact Rating: F

- Great investment or first time buy
- Easily accessible loft room with stairs
- Two reception rooms, including open plan front reception room
- Bathroom
- Two double bedrooms on first floor
- Good sized galley kitchen and bathroom
- Double glazed and offered with no upward chain