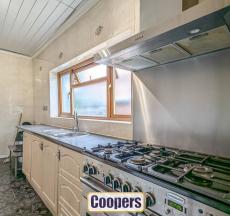

Council Tax band: A

Tenure: Freehold

EPC Energy Efficiency Rating: F

EPC Environmental Impact Rating: F

- Great investment or first time buy
- Easily accessible loft room with stairs
- Two reception rooms, including open plan front reception room
- Bathroom
- Two double bedrooms on first floor
- Good sized galley kitchen and bathroom
- Double glazed and offered with no upward chain