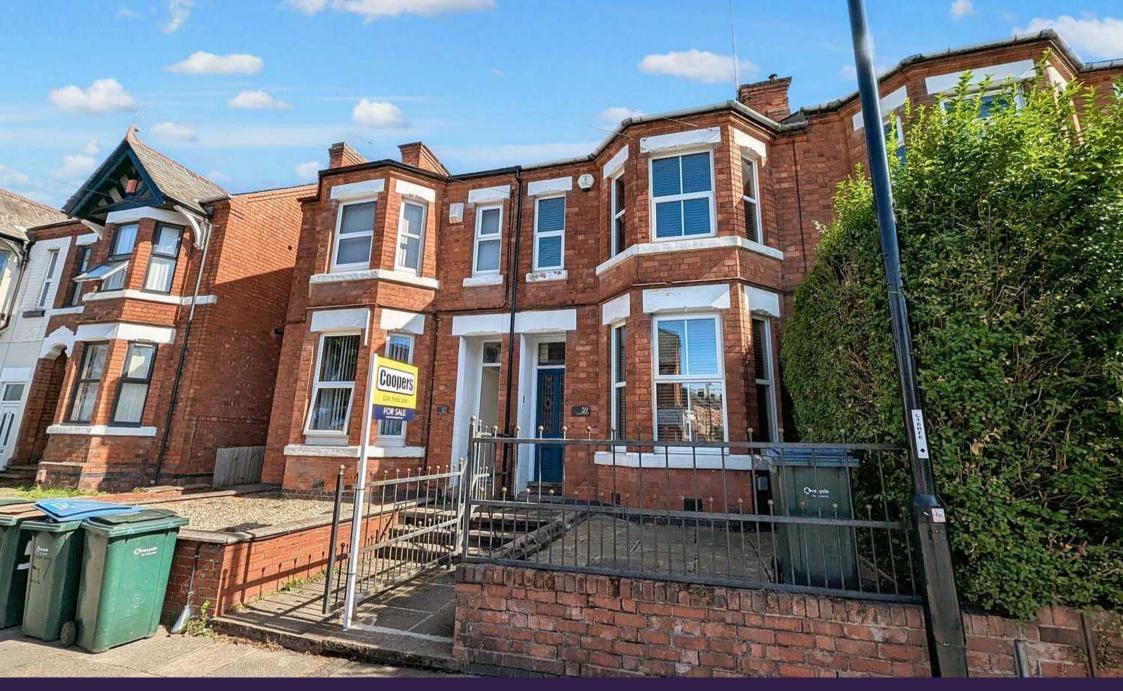

Albany Road, Earlsdon, Coventry CV5 6JR

Guide Price £330,000

## Albany Road

## Earlsdon, Coventry

Spacious terraced property in great location close to Earlsdon High Street and the City Centre. Suitable for investment or private ownership. Hallway, 2 reception rooms, breakfast kitchen and shower room. 3 bedrooms - (main bedroom currently partitioned to create 4th bedroom) and bathroom. Gas CH and d/glazing.

Council Tax band: C

Tenure: Freehold

EPC Energy Efficiency Rating: D

EPC Environmental Impact Rating: D

- TENANTED UNTIL 01/09/2024 AT £1,695PCM
- Spacious terraced property in convenient location
- Two reception rooms
- Enlarged breakfast kitchen and shower room
- Three original bedrooms (main bedroom currently partitioned to create a 4th) and bathroom
- Suitable as an investment or owner occupation