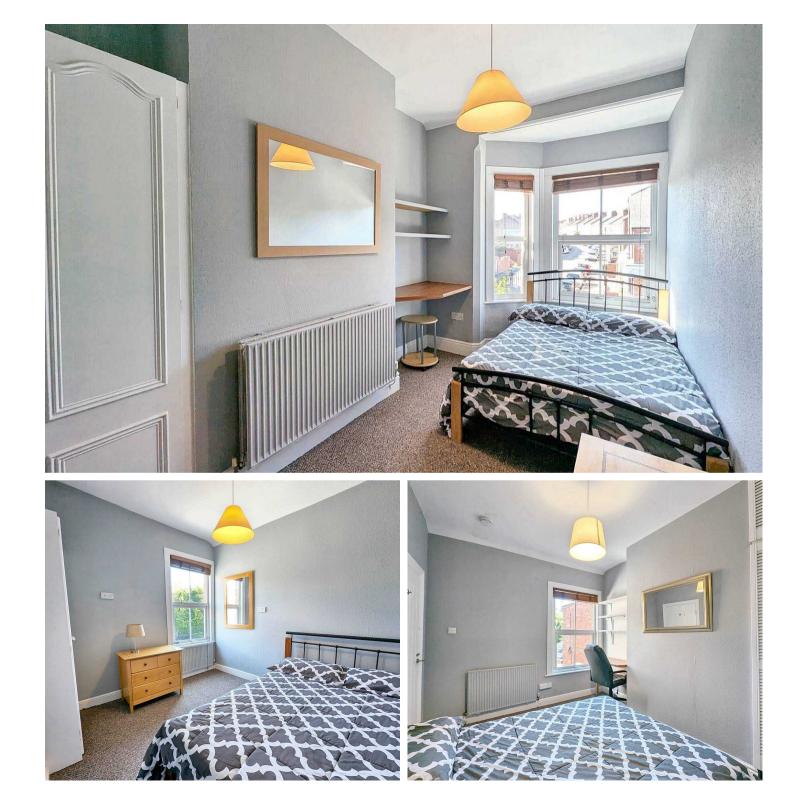

## Earlsdon, Coventry

Spacious terraced property in great location close to Earlsdon High Street and the City Centre. Suitable for investment or private ownership. Hallway, 2 reception rooms, breakfast kitchen and shower room. 3 bedrooms - (main bedroom currently partitioned to create 4th bedroom) and bathroom. Gas CH and d/glazing.

Council Tax band: C

Tenure: Freehold

EPC Energy Efficiency Rating: D

EPC Environmental Impact Rating: D

- TENANTED UNTIL 01/09/2024 AT £1,695PCM
- Spacious terraced property in convenient location
- Two reception rooms
- Enlarged breakfast kitchen and shower room
- Three original bedrooms (main bedroom currently partitioned to create a 4th) and bathroom
- Suitable as an investment or owner occupation