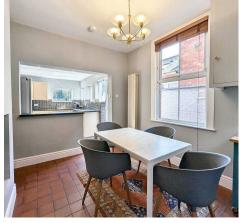

## Earlsdon, Coventry

Spacious terraced property in great location close to Earlsdon High Street and the City Centre. Suitable for investment or private ownership. Hallway, 2 reception rooms, breakfast kitchen and shower room. 3 bedrooms - (main bedroom currently partitioned to create 4th bedroom) and bathroom. Gas CH and d/glazing.

Council Tax band: C

Tenure: Freehold

EPC Energy Efficiency Rating: D

EPC Environmental Impact Rating: D

- TENANTED UNTIL 01/09/2024 AT £1,695PCM
- Spacious terraced property in convenient location
- Two reception rooms
- Enlarged breakfast kitchen and shower room
- Three original bedrooms (main bedroom currently partitioned to create a 4th) and bathroom
- Suitable as an investment or owner occupation