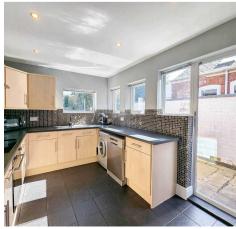

## Earlsdon, Coventry

Spacious terraced property in great location close to Earlsdon High Street and the City Centre. Suitable for investment or private ownership. Hallway, 2 reception rooms, breakfast kitchen and shower room. 3 bedrooms - (main bedroom currently partitioned to create 4th bedroom) and bathroom. Gas CH and d/glazing.

Council Tax band: C

Tenure: Freehold

EPC Energy Efficiency Rating: D

EPC Environmental Impact Rating: D

- TENANTED UNTIL 01/09/2024 AT £1,695PCM
- Spacious terraced property in convenient location
- Two reception rooms
- Enlarged breakfast kitchen and shower room
- Three original bedrooms (main bedroom currently partitioned to create a 4th) and bathroom
- Suitable as an investment or owner occupation