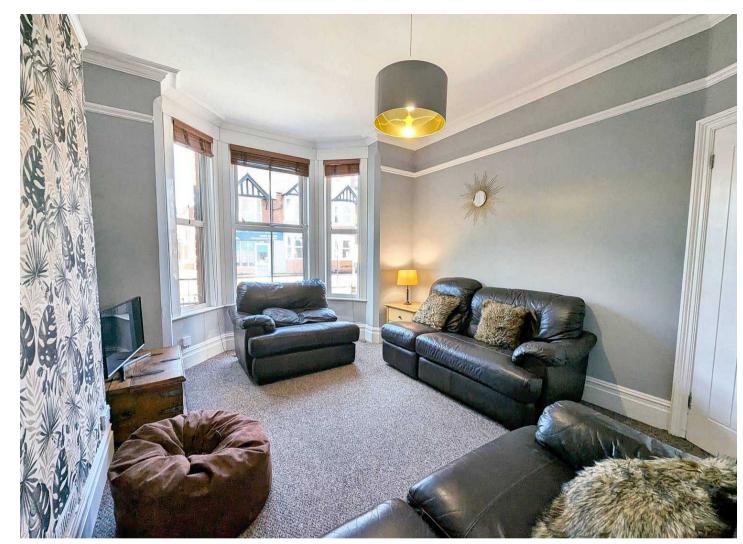

## Earlsdon, Coventry

Spacious terraced property in great location close to Earlsdon High Street and the City Centre. Suitable for investment or private ownership. Hallway, 2 reception rooms, breakfast kitchen and shower room. 3 bedrooms - (main bedroom currently partitioned to create 4th bedroom) and bathroom. Gas CH and d/glazing.

Council Tax band: C

Tenure: Freehold

EPC Energy Efficiency Rating: D

EPC Environmental Impact Rating: D

- TENANTED UNTIL 01/09/2024 AT £1,695PCM
- Spacious terraced property in convenient location
- Two reception rooms
- Enlarged breakfast kitchen and shower room
- Three original bedrooms (main bedroom currently partitioned to create a 4th) and bathroom
- Suitable as an investment or owner occupation