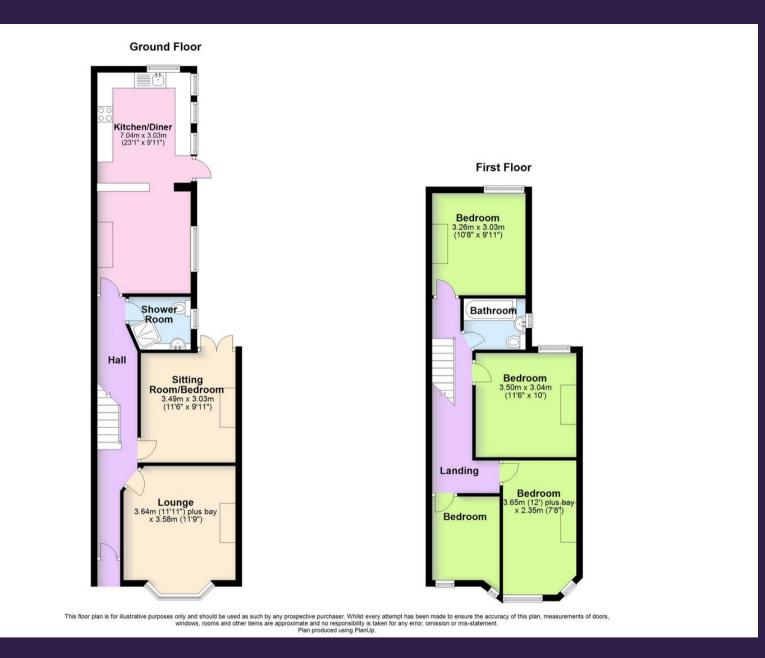

## Earlsdon, Coventry

Spacious terraced property in great location close to Earlsdon High Street and the City Centre. Suitable for investment or private ownership. Hallway, 2 reception rooms, breakfast kitchen and shower room. 3 bedrooms - (main bedroom currently partitioned to create 4th bedroom) and bathroom. Gas CH and d/glazing.

Council Tax band: C

Tenure: Freehold

EPC Energy Efficiency Rating: D

EPC Environmental Impact Rating: D

- TENANTED UNTIL 01/09/2024 AT £1,695PCM
- Spacious terraced property in convenient location
- Two reception rooms
- Enlarged breakfast kitchen and shower room
- Three original bedrooms (main bedroom currently partitioned to create a 4th) and bathroom
- Suitable as an investment or owner occupation