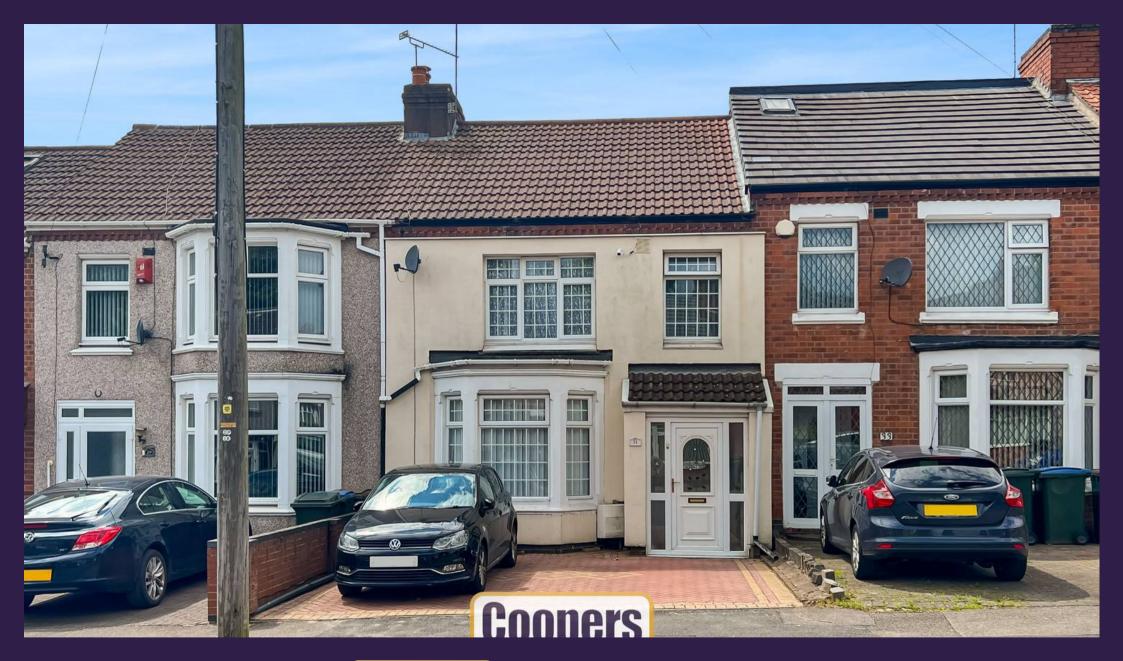

Shakespeare Street, Stoke, Coventry CV2 4JY

Guide Price £280,000

## **Shakespeare Street**

Stoke, Coventry

Spacious 4-bed terraced house with extended living areas, modern kitchen, loft conversion, and driveway parking. Convenient location with easy access to amenities and transport links. Perfect for family gatherings and modern living. Council Tax band: B

Tenure: Freehold

EPC Energy Efficiency Rating: C

EPC Environmental Impact Rating: C

- Spacious and extended four bedroom home
- Large living room with dining space
- Extended breakfast kitchen with doors to the garden
- Three first floor bedrooms, together with family bathroom
- Loft conversion to create fourth bedroom and shower room
- Driveway parking to front
- Low maintenance rear garden with detached outbuilding