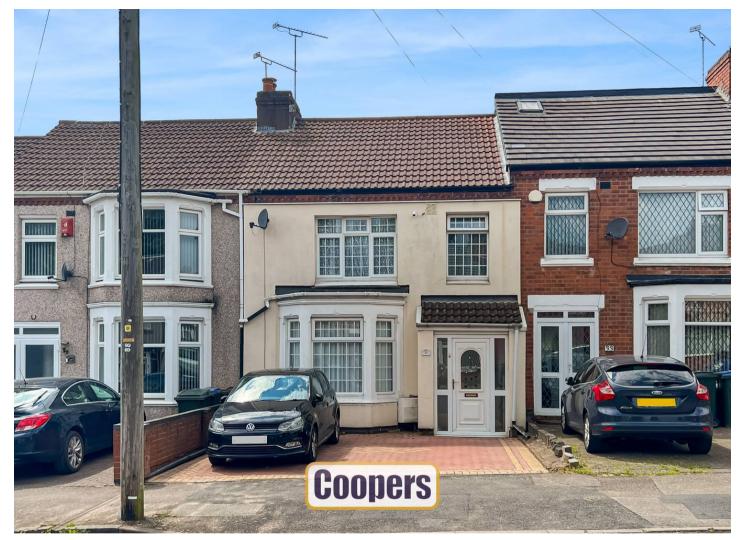

Shakespeare Street, Stoke, Coventry CV2 4JY

Guide Price £280,000

## **Shakespeare Street**

Stoke, Coventry

Spacious 4-bed terraced house with extended living areas, modern kitchen, loft conversion, and driveway parking. Convenient location with easy access to amenities and transport links. Perfect for family gatherings and modern living. Council Tax band: B

Tenure: Freehold

EPC Energy Efficiency Rating: C

EPC Environmental Impact Rating: C

- Spacious and extended four bedroom home
- Large living room with dining space
- Extended breakfast kitchen with doors to the garden
- Three first floor bedrooms, together with family bathroom
- Loft conversion to create fourth bedroom and shower room
- Driveway parking to front
- Low maintenance rear garden with detached outbuilding