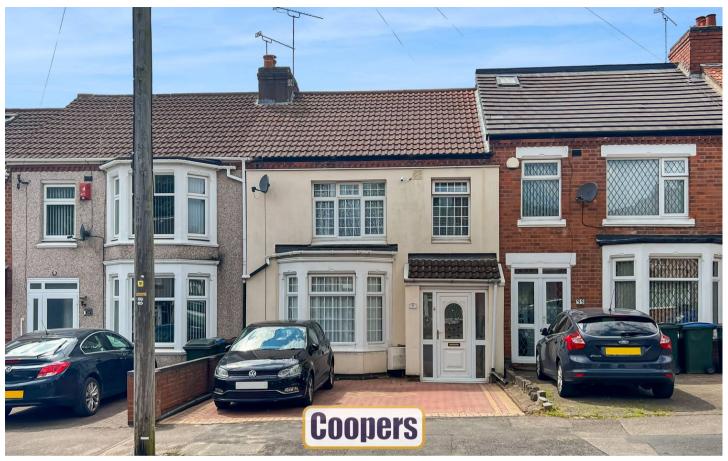

Shakespeare Street, Stoke, Coventry CV2 4JY

Guide Price £280,000

## **Shakespeare Street**

Stoke, Coventry

Spacious 4-bed terraced house with extended living areas, modern kitchen, loft conversion, and driveway parking. Convenient location with easy access to amenities and transport links. Perfect for family gatherings and modern living. Council Tax band: B

Tenure: Freehold

EPC Energy Efficiency Rating: C

EPC Environmental Impact Rating: C

- Spacious and extended four bedroom home
- Large living room with dining space
- Extended breakfast kitchen with doors to the garden
- Three first floor bedrooms, together with family bathroom
- Loft conversion to create fourth bedroom and shower room
- Driveway parking to front
- Low maintenance rear garden with detached outbuilding