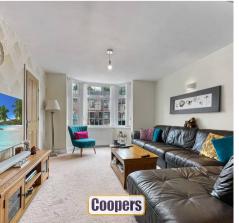

Tenure: Freehold

EPC Energy Efficiency Rating: C

EPC Environmental Impact Rating: C

- Spacious and extended four bedroom home
- Large living room with dining space
- Extended breakfast kitchen with doors to the garden
- Three first floor bedrooms, together with family bathroom
- Loft conversion to create fourth bedroom and shower room
- Driveway parking to front
- Low maintenance rear garden with detached outbuilding