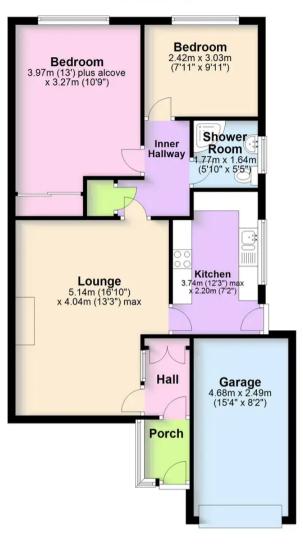

## **Ground Floor**

This floor plan is for illustrative purposes only and should be used as such by any prospective purchaser. Whilst every attempt has been made to ensure the accuracy of this plan, measurements of doors, windows, rooms and other items are approximate and no responsibility is taken for any error, omission or mis-statement.

Plan produced using PlanUp.

Coopers Estate Agents

Coopers Chartered Surveyors Ltd, 22 New Union Street, Coventry, West Midlands Number: 6725089 / VAT number: 940 3555 34