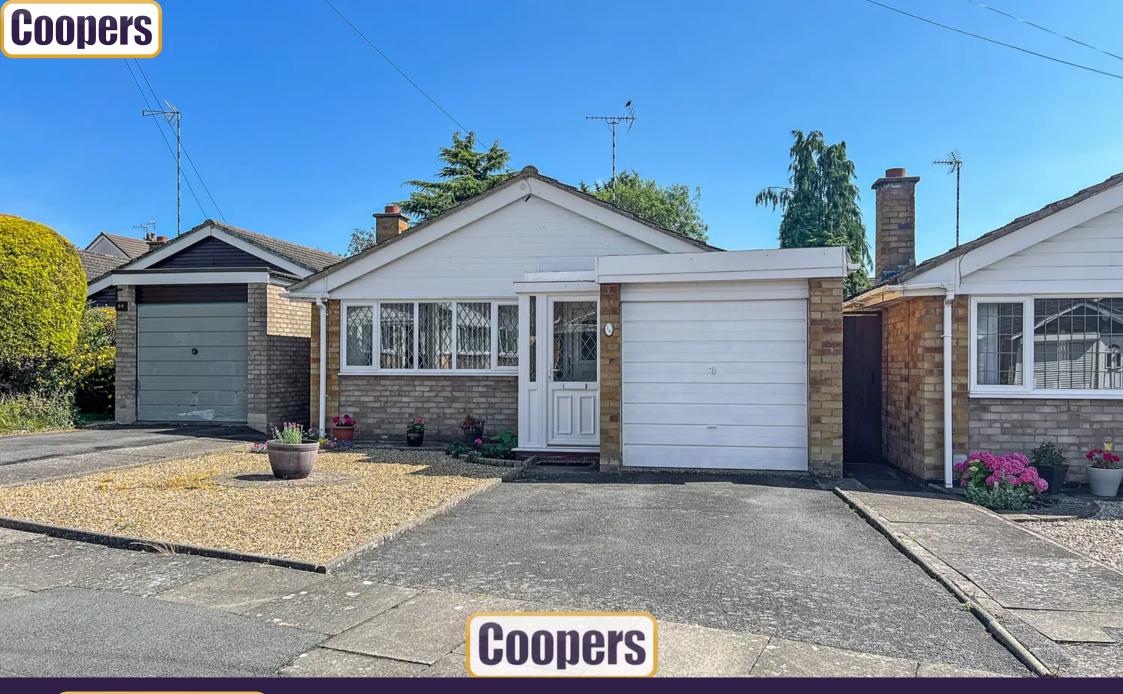

## **Baxter Close**

Tile Hill, Coventry

Lovely 2-bed bungalow in a quiet close. Features garage & driveway, bright lounge, modern kitchen, 2 double bedrooms, large storage options, low-maintenance rear garden with side access.

Council Tax band: C

Tenure: Freehold

EPC Energy Efficiency Rating: D

EPC Environmental Impact Rating: E

- Very well presented detached bungalow
- Two double bedrooms
- Large lounge
- Separate kitchen with side door access to garden
- Lovely low maintenance garden
- Garage with driveway parking infront