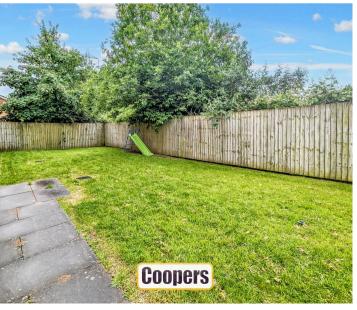

## **Towpath Close**

Longford, Coventry

Luxury ground floor modern apartment within the popular Hawkesbury Village area near Longford. Well presented with lounge/dining room, fitted kitchen, two well proportioned bedrooms and a modern bathroom with shower. Pleasant communal gardens and parking. The apartment is leasehold with 977 yrs unexpired, service charge of £2,400pa and a ground rent of £183.56pa.

Council Tax band: A

Tenure: Leasehold

EPC Energy Efficiency Rating: C

- Luxury ground floor modern apartment within a secluded cul de sac
- Popular location in Hawkesbury Village
- Well presented spacious lounge/dining room and modern fitted kitchen
- Two bedrooms and bathroom
- Pleasant communal gardens and parking