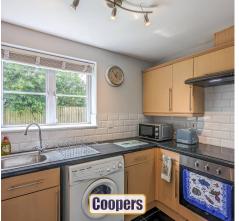

## **Towpath Close**

Longford, Coventry

Luxury ground floor modern apartment within the popular Hawkesbury Village area near Longford. Well presented with lounge/dining room, fitted kitchen, two well proportioned bedrooms and a modern bathroom with shower. Pleasant communal gardens and parking. The apartment is leasehold with 977 yrs unexpired, service charge of £2,400pa and a ground rent of £183.56pa.

Council Tax band: A

Tenure: Leasehold

EPC Energy Efficiency Rating: C

- Luxury ground floor modern apartment within a secluded cul de sac
- Popular location in Hawkesbury Village
- Well presented spacious lounge/dining room and modern fitted kitchen
- Two bedrooms and bathroom
- Pleasant communal gardens and parking