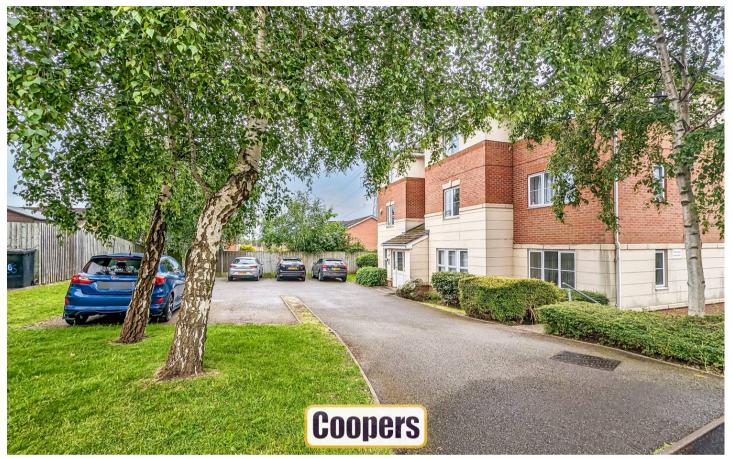

## **Towpath Close**

Longford, Coventry

Luxury ground floor modern apartment within the popular Hawkesbury Village area near Longford. Well presented with lounge/dining room, fitted kitchen, two well proportioned bedrooms and a modern bathroom with shower. Pleasant communal gardens and parking. The apartment is leasehold with 977 yrs unexpired, service charge of £2,400pa and a ground rent of £183.56pa.

Council Tax band: A

Tenure: Leasehold

EPC Energy Efficiency Rating: C

- Luxury ground floor modern apartment within a secluded cul de sac
- Popular location in Hawkesbury Village
- Well presented spacious lounge/dining room and modern fitted kitchen
- Two bedrooms and bathroom
- Pleasant communal gardens and parking