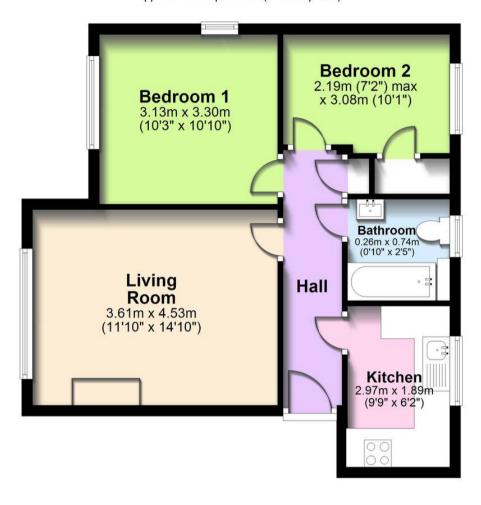

## **Ground Floor**

Approx. 47.6 sq. metres (512.0 sq. feet)

This floor plan is for illustrative purposes only and should be used as such by any prospective purchaser. Whilst every attempt has been made to ensure the accuracy of this plan, measurements of doors, windows, rooms and other items are approximate and no responsibility is taken for any error, omission or mis-statement.