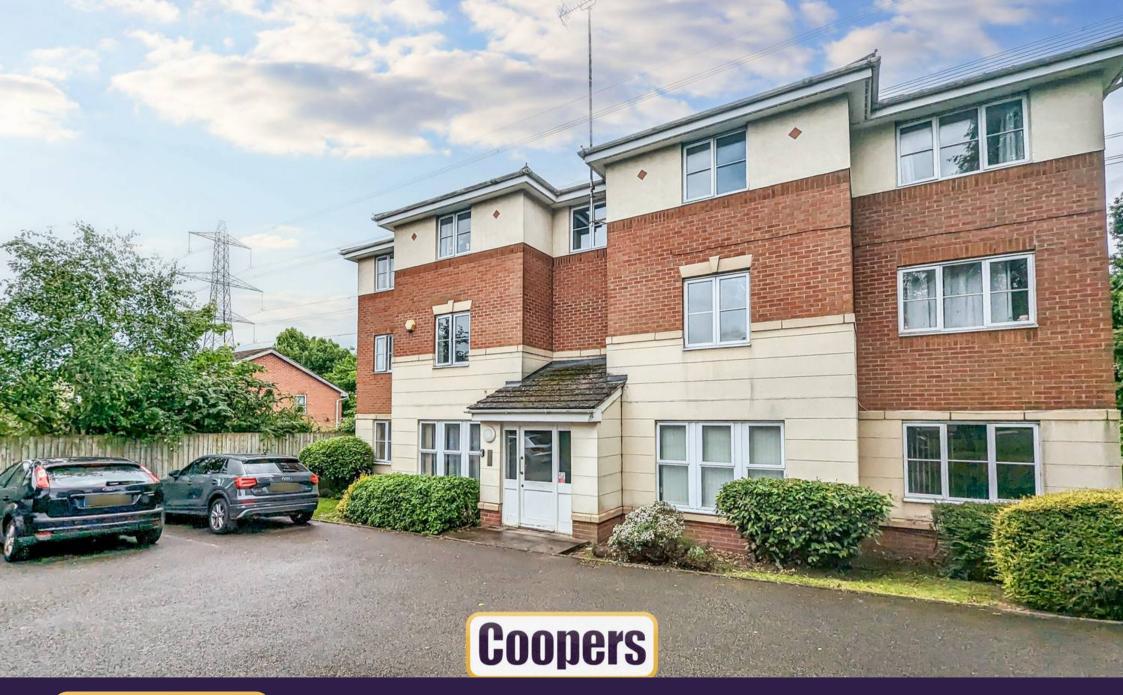

## **Towpath Close**

Longford, Coventry

Luxury ground floor modern apartment within the popular Hawkesbury Village area near Longford. Well presented with lounge/dining room, fitted kitchen, two well proportioned bedrooms and a modern bathroom with shower. Pleasant communal gardens and parking. The apartment is leasehold with 977 yrs unexpired, service charge of £2,400pa and a ground rent of £183.56pa.

Council Tax band: A

Tenure: Leasehold

EPC Energy Efficiency Rating: C

- Luxury ground floor modern apartment within a secluded cul de sac
- Popular location in Hawkesbury Village
- Well presented spacious lounge/dining room and modern fitted kitchen
- Two bedrooms and bathroom
- Pleasant communal gardens and parking