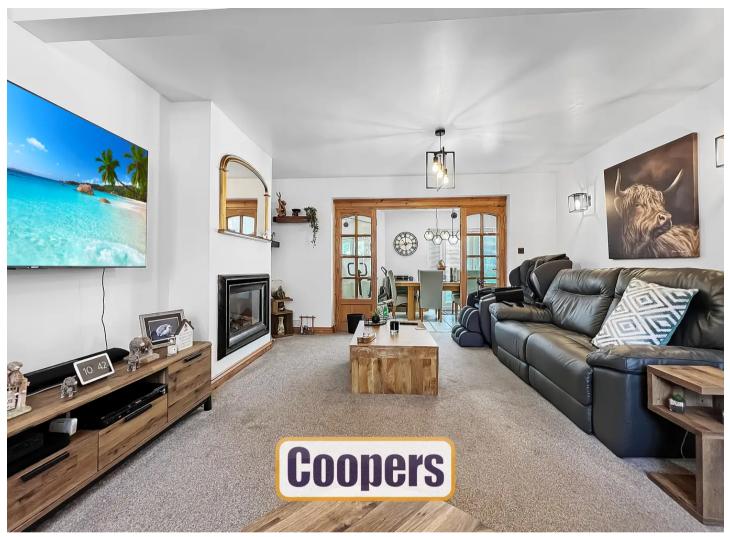

## Lythalls Lane

Holbrooks, Coventry

Extended 4-bed semi-detached home with spacious living room, extended breakfast kitchen, utility room, 4 bedrooms, large family bathroom. Outside, a wide plot with outbuildings and ample parking.

Council Tax band: B

Tenure: Freehold

EPC Energy Efficiency Rating: C

- Four bedroom extended semi-detached home
- Huge potential
- Large plot with large outbuildings workshop, office, toilet and shower room
- Living room, leading through to open plan breakfast kitchen
- Separate utility room
- Four first floor bedrooms and large family bathroom
- Lovely rear garden
- Large amount of off-road parking