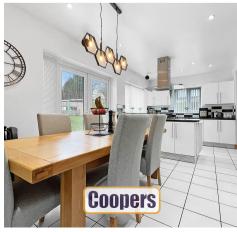

## Lythalls Lane

Holbrooks, Coventry

Extended 4-bed semi-detached home with spacious living room, extended breakfast kitchen, utility room, 4 bedrooms, large family bathroom. Outside, a wide plot with outbuildings and ample parking.

Council Tax band: B

Tenure: Freehold

EPC Energy Efficiency Rating: C

- Four bedroom extended semi-detached home
- Huge potential
- Large plot with large outbuildings workshop, office, toilet and shower room
- Living room, leading through to open plan breakfast kitchen
- Separate utility room
- Four first floor bedrooms and large family bathroom
- Lovely rear garden
- Large amount of off-road parking