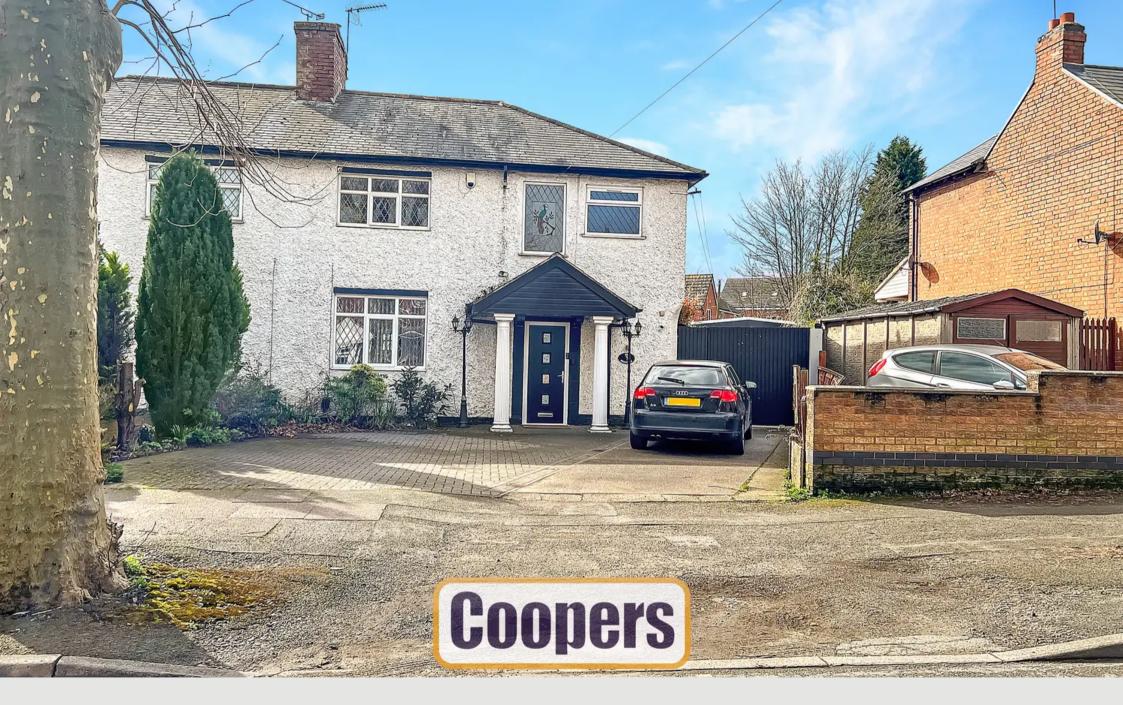

Lythalls Lane, Holbrooks, Coventry CV6 6FW

Guide Price £400,000

## Lythalls Lane

Holbrooks, Coventry

Extended 4-bed semi-detached home with spacious living room, extended breakfast kitchen, utility room, 4 bedrooms, large family bathroom. Outside, a wide plot with outbuildings and ample parking.

Council Tax band: B

Tenure: Freehold

EPC Energy Efficiency Rating: C

- Four bedroom extended semi-detached home
- Huge potential
- Large plot with large outbuildings workshop, office, toilet and shower room
- Living room, leading through to open plan breakfast kitchen
- Separate utility room
- Four first floor bedrooms and large family bathroom
- Lovely rear garden
- Large amount of off-road parking