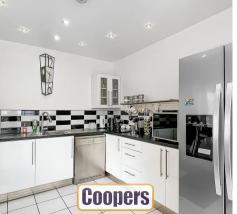

## Lythalls Lane

Holbrooks, Coventry

Extended 4-bed semi-detached home with spacious living room, extended breakfast kitchen, utility room, 4 bedrooms, large family bathroom. Outside, a wide plot with outbuildings and ample parking.

Council Tax band: B

Tenure: Freehold

EPC Energy Efficiency Rating: C

- Four bedroom extended semi-detached home
- Huge potential
- Large plot with large outbuildings workshop, office, toilet and shower room
- Living room, leading through to open plan breakfast kitchen
- Separate utility room
- Four first floor bedrooms and large family bathroom
- Lovely rear garden
- Large amount of off-road parking