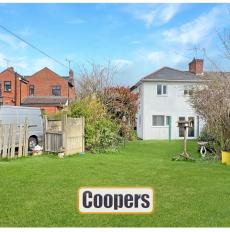

## Lythalls Lane

Holbrooks, Coventry

Extended 4-bed semi-detached home with spacious living room, extended breakfast kitchen, utility room, 4 bedrooms, large family bathroom. Outside, a wide plot with outbuildings and ample parking.

Council Tax band: B

Tenure: Freehold

EPC Energy Efficiency Rating: C

- Four bedroom extended semi-detached home
- Huge potential
- Large plot with large outbuildings workshop, office, toilet and shower room
- Living room, leading through to open plan breakfast kitchen
- Separate utility room
- Four first floor bedrooms and large family bathroom
- Lovely rear garden
- Large amount of off-road parking