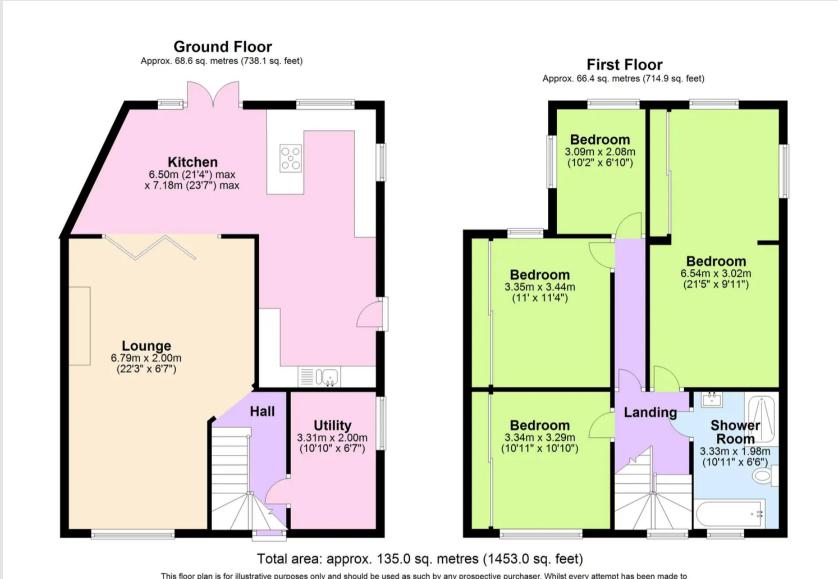

Council Tax band: B

Tenure: Freehold

EPC Energy Efficiency Rating: C

- Four bedroom extended semi-detached home
- Huge potential
- Large plot with large outbuildings workshop, office, toilet and shower room
- Living room, leading through to open plan breakfast kitchen
- Separate utility room
- Four first floor bedrooms and large family bathroom
- Lovely rear garden
- Large amount of off-road parking

This floor plan is for illustrative purposes only and should be used as such by any prospective purchaser. Whilst every attempt has been made to ensure the accuracy of this plan, measurements of doors, windows, rooms and other items are approximate and no responsibility is taken for any error, omission or mis-statement.