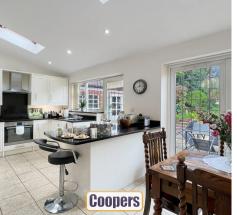

Council Tax band: D

Tenure: Freehold

EPC Energy Efficiency Rating: D

- Extended family home in superb location
- Lovely kitchen with separate utility room
- Bright lounge, snug and useful wet room
- 3 bedrooms and family bathroom
- Beautiful, mature rear garden
- Direct access to garage with large driveway