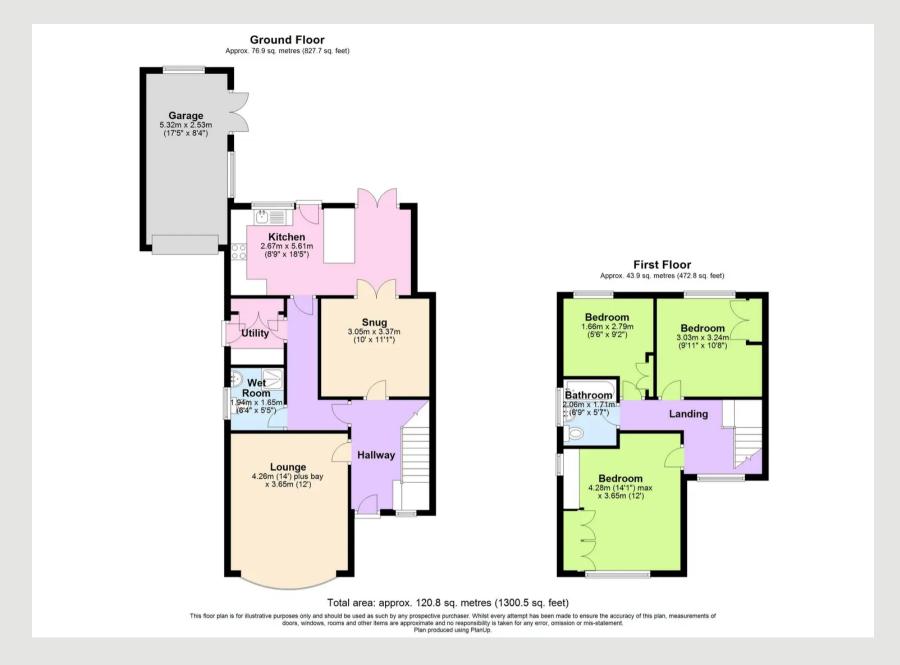

Council Tax band: D

Tenure: Freehold

EPC Energy Efficiency Rating: D

- Extended family home in superb location
- Lovely kitchen with separate utility room
- Bright lounge, snug and useful wet room
- 3 bedrooms and family bathroom
- Beautiful, mature rear garden
- Direct access to garage with large driveway